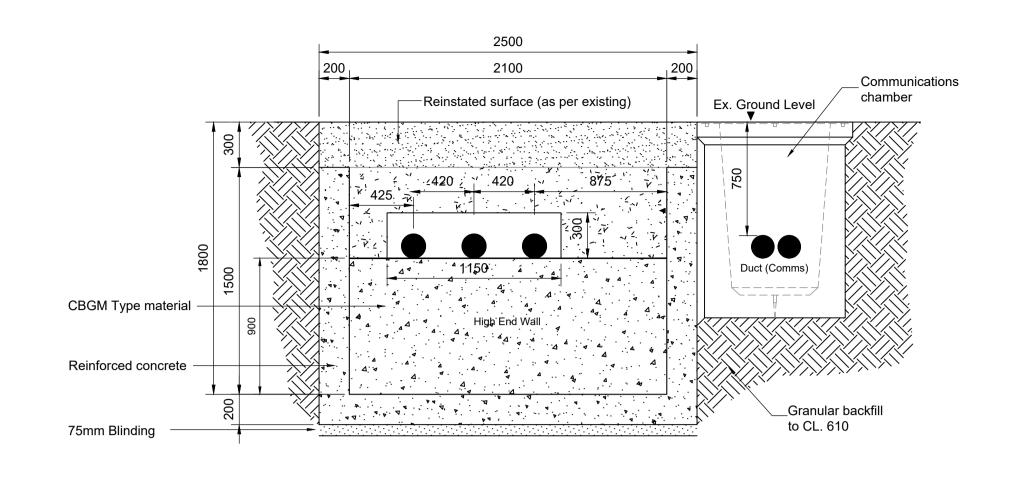

Section A-A

Section B-B

В — 4 No. Ø125mm ducts in earthing rod 3No. 160mm HV power ducts - 3No.160mm HV power ducts 600mm High End Wall — \_ Sump for drainage 4No. 125mm ducts to link box 500 2 No. 125mm Ducts (Comms)-Communications chamber 2 No. 125mm Ducts (Comms)-Link box chamber 5600 The same services and the same services and the same services and the same services are services as the same services and the same services are services as the same services are services are services are services are services as the same services are services 6000 2300 min 2300 min В