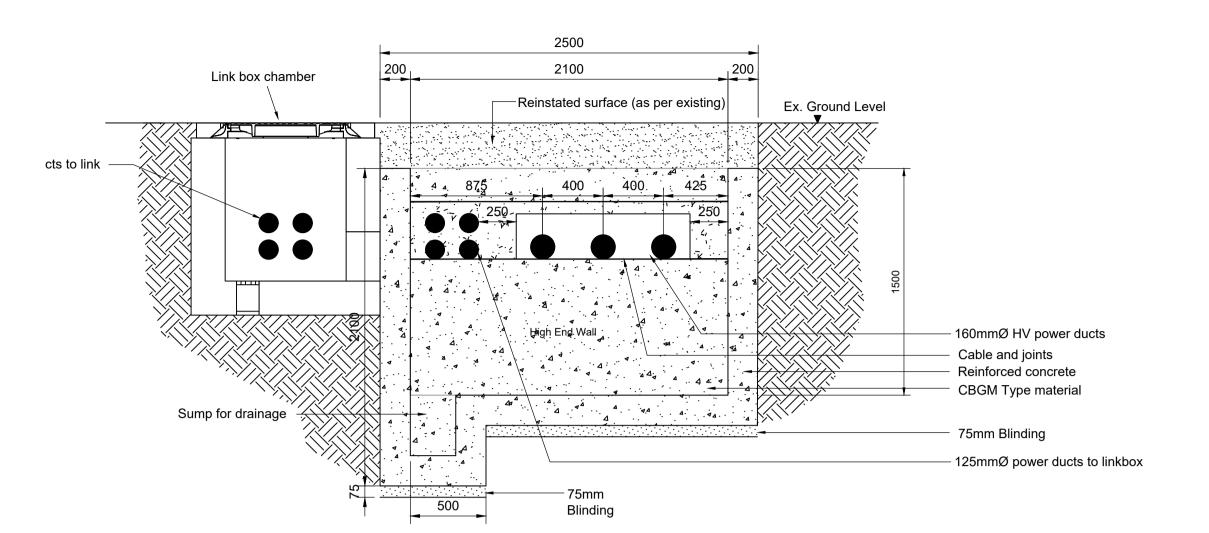

Section A-A

Section B-B

В — 4 No. Ø125mm ducts in earthing rod 3No. 160mm HV power ducts - 3No.160mm HV power ducts 600mm High End Wall — \_ Sump for drainage 4No. 125mm ducts to link box 500 2 No. 125mm Ducts (Comms)-Communications chamber 2 No. 125mm Ducts (Comms)-Link box chamber 5600 The same services and the same services and the same services and the same services are services as the same services and the same services are services as the same services are services are services are services are services as the same services are services 6000 2300 min 2300 min В