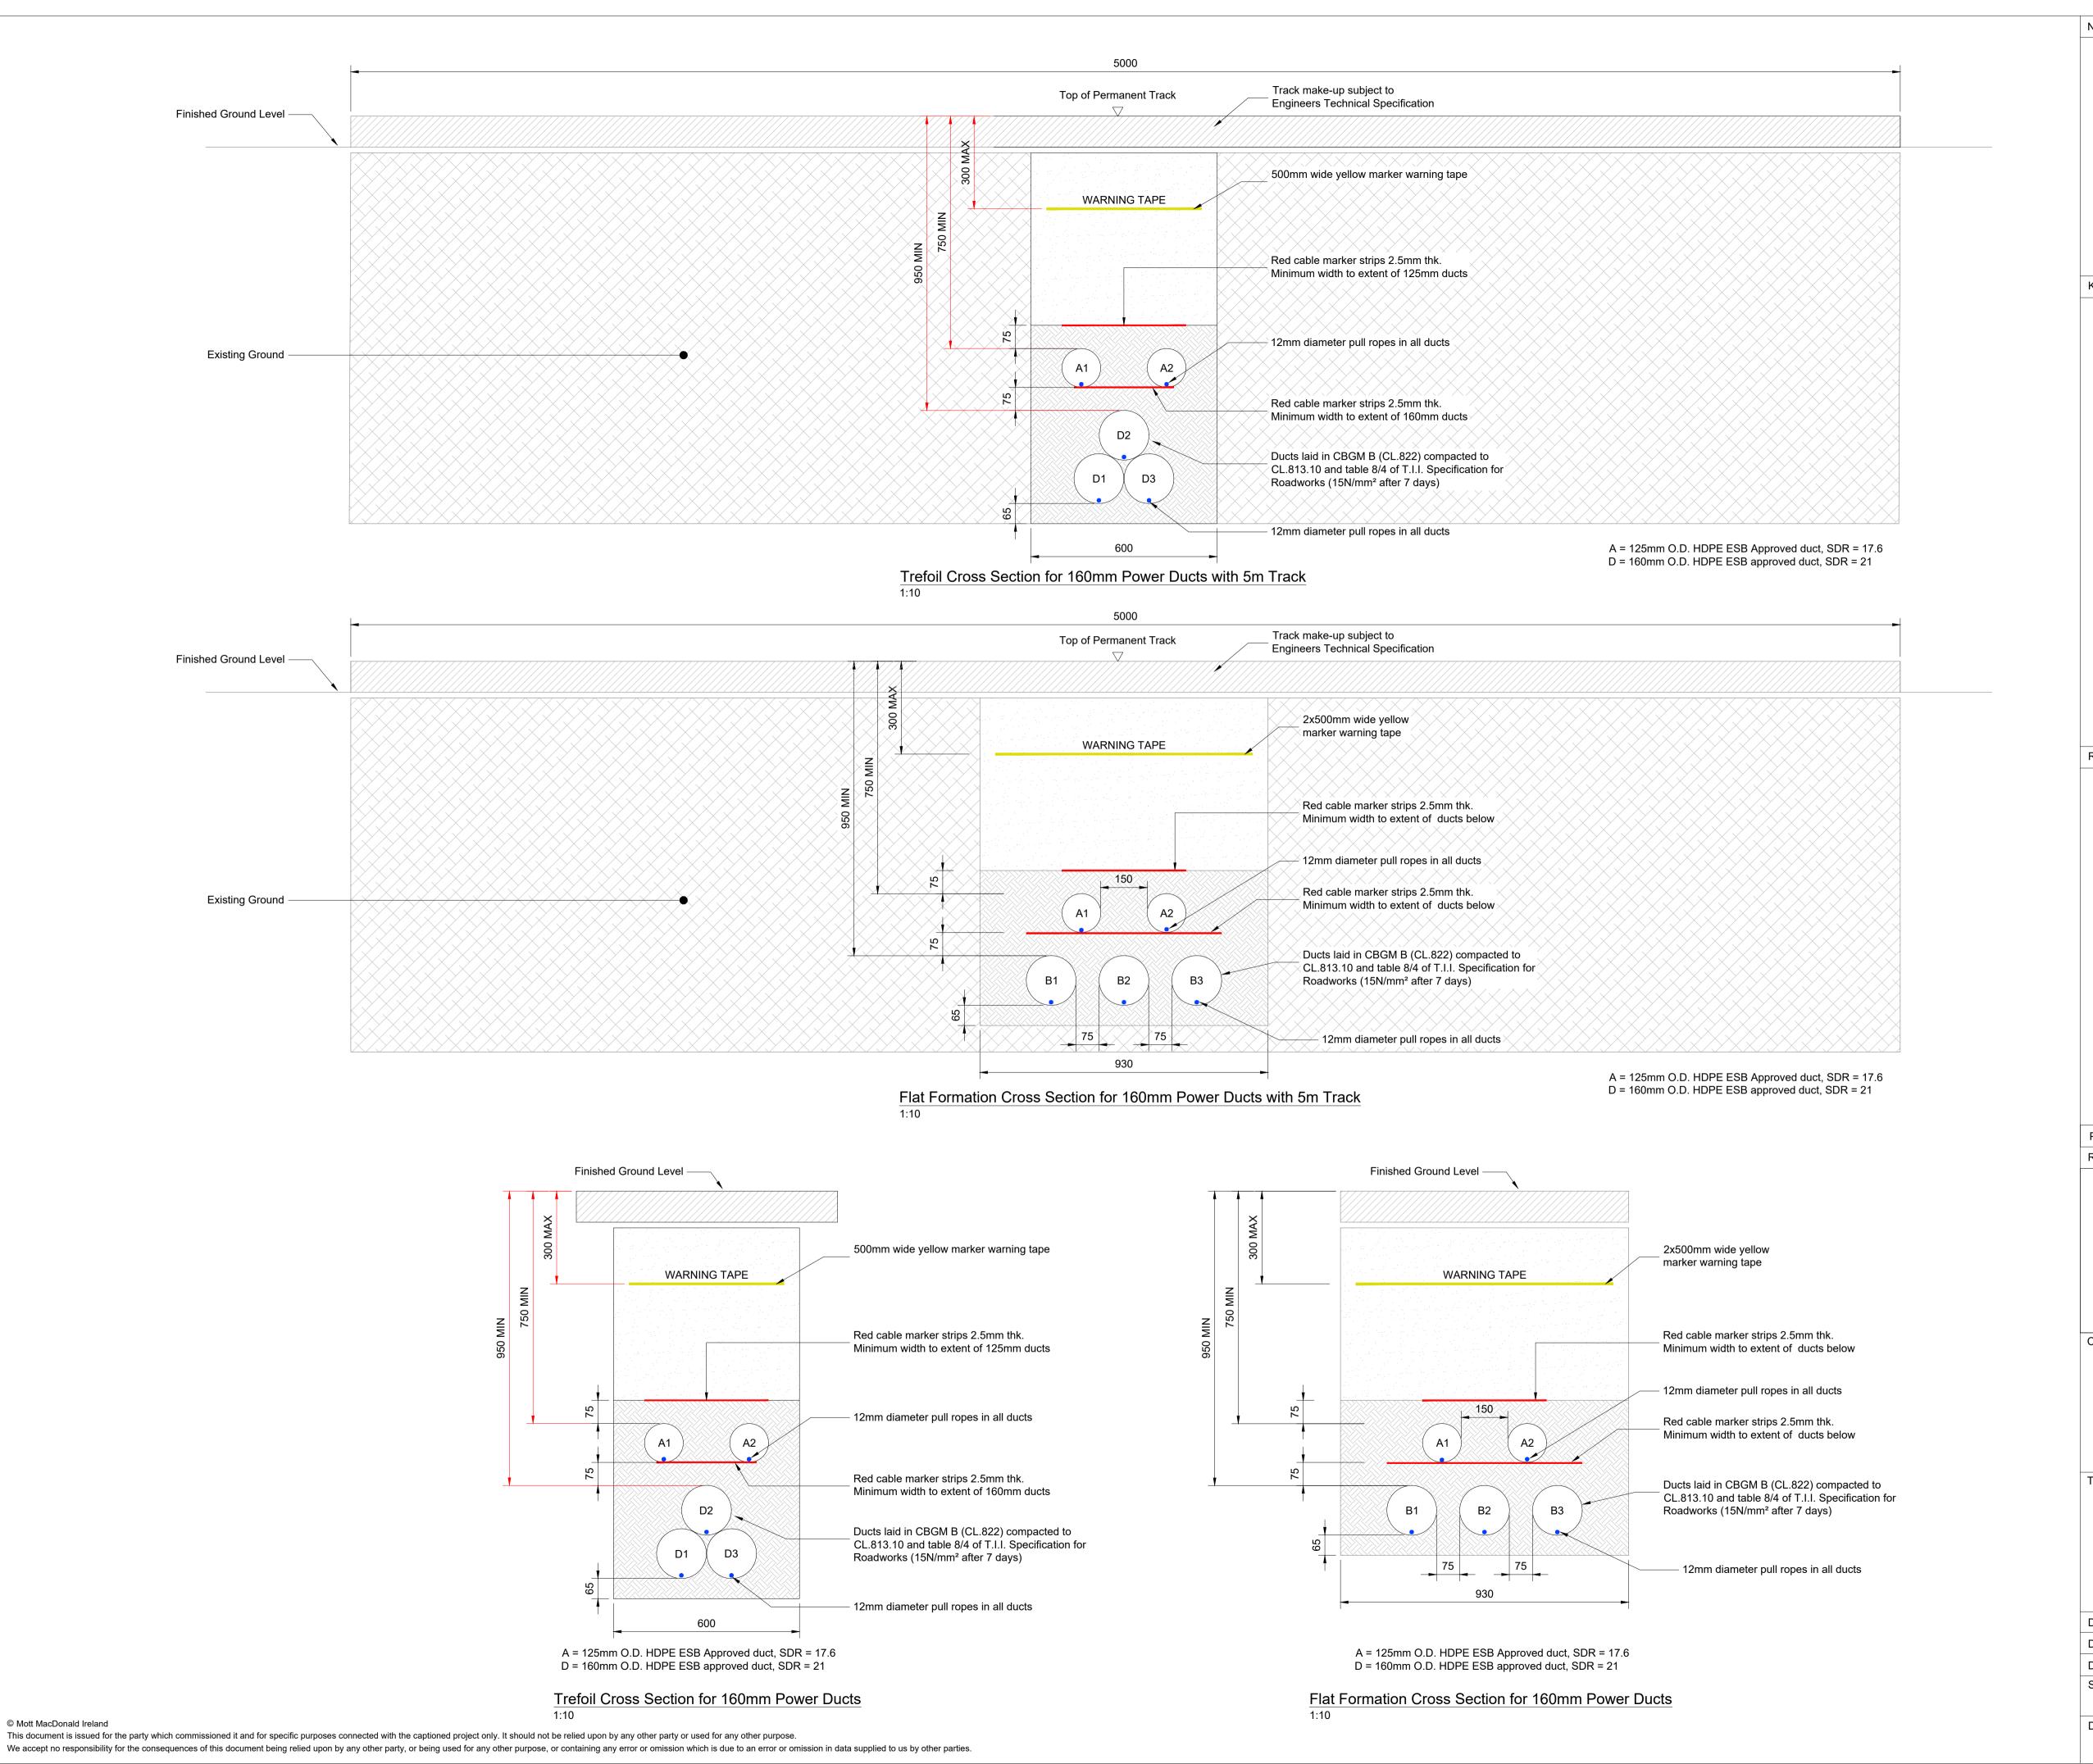

Notes 1. Cable markers, warning tapes and protection tapes to be provided as per EirGrid requirements. 2. For CBGM & soil surround, thermal resistivity values to be used in rating calculation. Refer to CDS-HFS-02-001 specification. 3. Drawings are provided to inform the planning consent phase only. 4. Dimensions are in mm unless otherwise stated. Key to symbols Reference drawings EirGrid Standard 110kV Cable Drawing - XDC-CBL-STND-H-008 - 003 PF DH PL1 31/05/2022 SHY Issued for Planning Rev Date Drawn Description Ch'k'd App'd South Block Rockfield Dundrum Dublin 16 MOTT Ireland **MACDONALD** T +353 (0)1 291 6700 W www.mottmac.com Client **EIRGRID** North Connacht 110kV Project 110kV Cable Cable Formations in Private Lands Section R. McNamara Eng check P. Foley Designed S. Healy Coordination R. McNamara Drawn Dwg check R. McNamara Approved D. Hassett Scale at A1 Status Security APR PL1 STD **Drawing Number** 229100591-MMD-01-XX-DR-E-2103