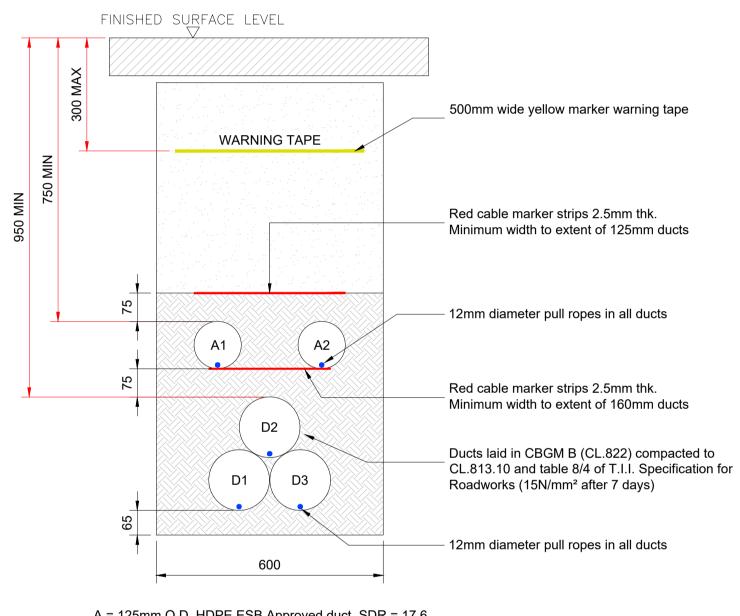

A = 125mm O.D. HDPE ESB Approved duct, SDR = 17.6 D = 160mm O.D. HDPE ESB approved duct, SDR = 21

> Trefoil Cross Section for 160mm Power Ducts 1:10

© Mott MacDonald Ireland

This document is issued for the party which commissioned it and for specific purposes connected with the captioned project only. It should not be relied upon by any other party or used for any other purpose. We accept no responsibility for the consequences of this document being relied upon by any other party, or being used for any other purpose, or containing any error or omission which is due to an error or omission in data supplied to us by other parties.

C:\users\hea38245\appdata\local\projectwise\workdir\mott-gb-pw-09\d0127520\229100591-MMD-01-XX-DR-E-2105.dwg May 24, 2022 - 10:25AM HEA38245

A = 125mm O.D. HDPE ESB Approved duct, SDR = 17.6 D = 160mm O.D. HDPE ESB approved duct, SDR = 21