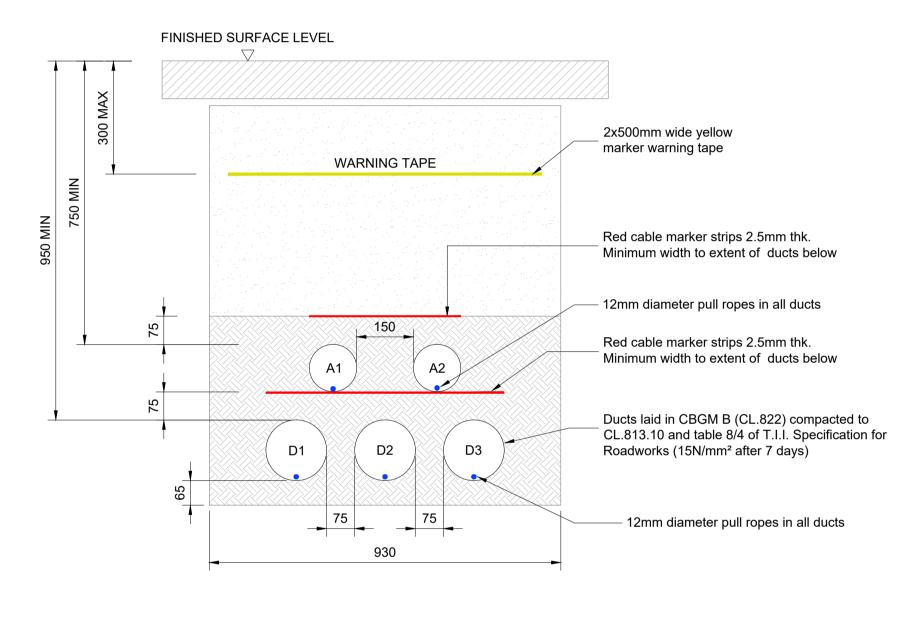

C:\users\hea38245\appdata\local\projectwise\workdir\mott-gb-pw-09\d0127520\229100591-MMD-01-XX-DR-E-2105.dwg May 24, 2022 - 10:25AM HEA38245

A = 125mm O.D. HDPE ESB Approved duct, SDR = 17.6 D = 160mm O.D. HDPE ESB approved duct, SDR = 21

> Flat Formation Cross Section for 160mm Power Ducts 1:10

Notes 1. Cable markers, warning tapes and protection tapes to be provided as per EirGrid requirements.For CBGM & soil surround, thermal resistivity values to be used in rating calculation. Refer to CDS-HFS-02-001 specification. Drawings are provided to inform the planning consent phase only.
Dimensions are in mm unless otherwise stated. Key to symbols Reference drawings EirGrid Standard 110kV Cable Drawing - XDC-CBL-STND-H-008 - 003 0.5m 1m 0 1:10 PF DH PL1 31/05/2022 SHY Issued for Planning Rev Date Drawn Description Ch'k'd App'd South Block Μ Rockfield Dundrum Μ Dublin 16 ΜΟΤΤ Ireland MACDONALD T +353 (0)1 291 6700 W www.mottmac.com Client EIRGRID Title North Connacht 110kV Project 110kV Cable Cable Formations in Public Roadway Section R. McNamara Eng check P. Foley Designed S. Healy Coordination R.McNamara Drawn Dwg check R. McNamara Approved D.Hassett Scale at A1 Status Rev Security PL1 STD APR 1:10 Drawing Number 229100591-MMD-01-XX-DR-E-2105