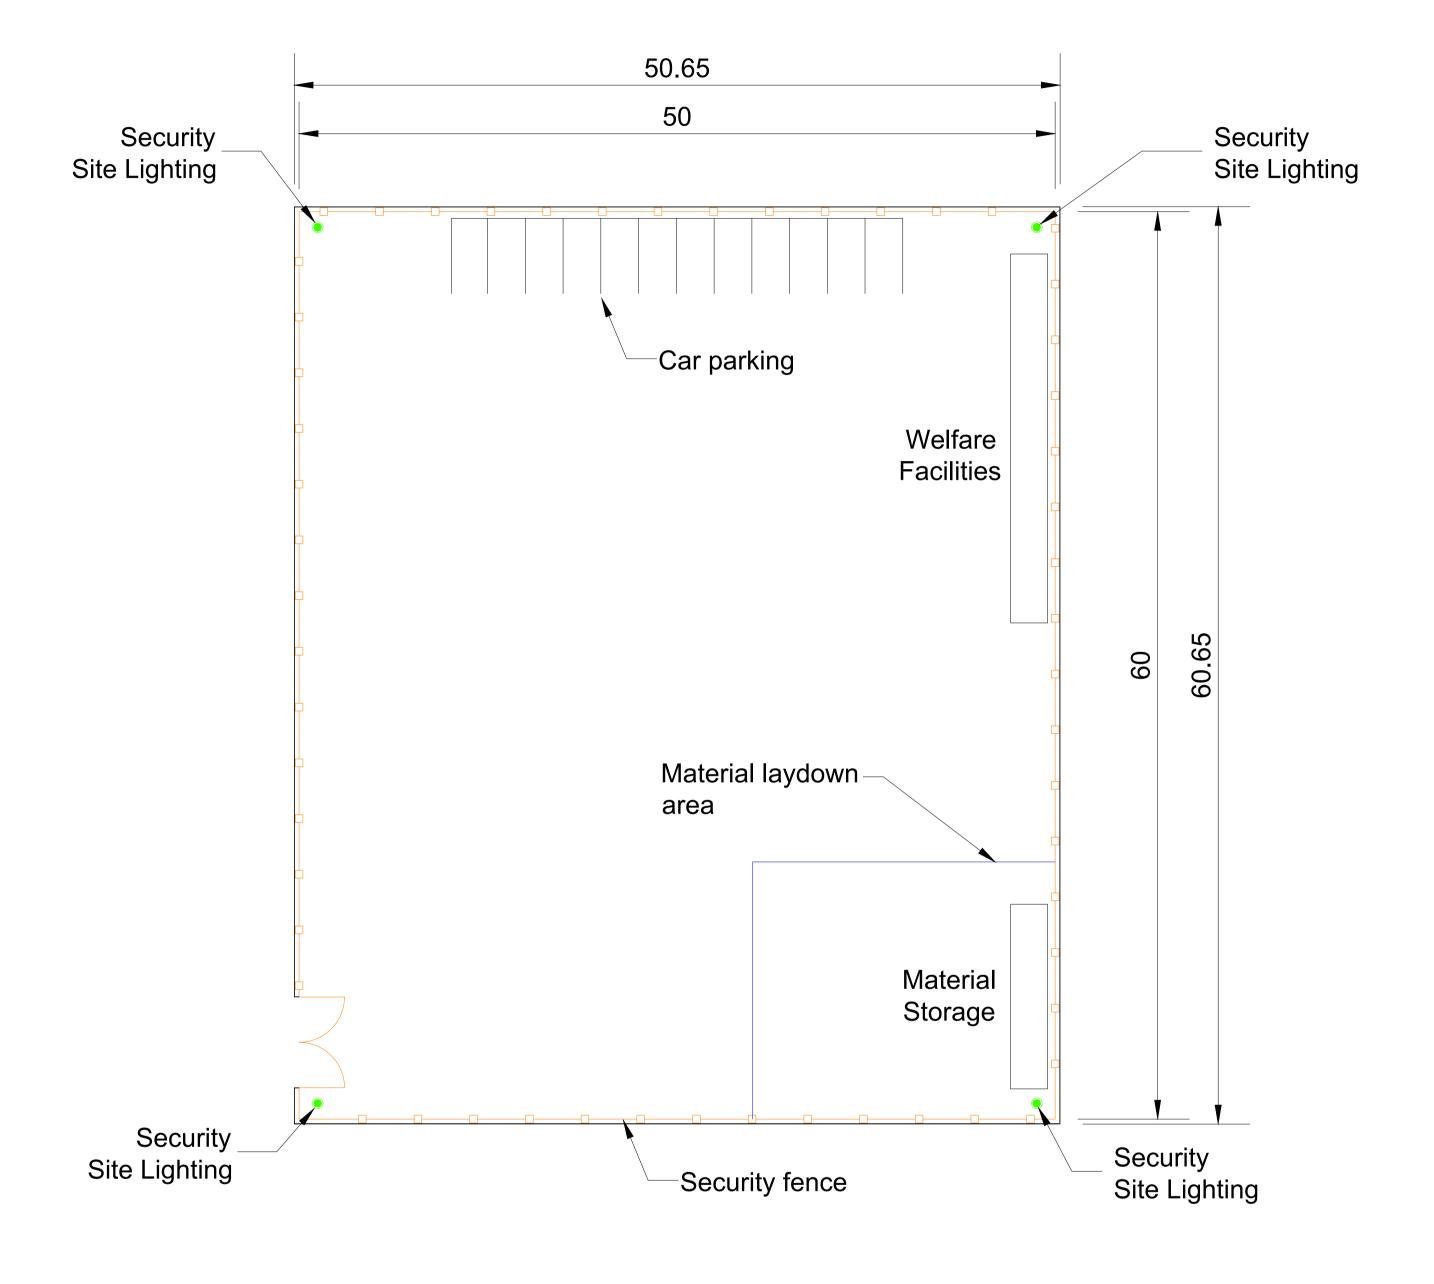

Plan

Temporary Construction Compound / Laydown Area

1. For planning purposes only. Not for construction. 2. All dimensions are in metres unless otherwise noted. 3. Where levels are shown, all levels are in metres above Malin Head datum. 4. The locations of the following are illustrated indicatively; joint bays, telecommunications chambers, link boxes, passing bays, horizontal directional drilling areas and laydown areas. Final locations are subject to detailed design. Key to symbols Reference drawings PL1 31/05/2022 SHY Issued for Planning Drawn Description **MACDONALD** 

110kV Cable Temporary Construction Compound
Typical Details

Eng check P. Foley R. McNamara Designed S. Healy Coordination D. Hassett Approved T. Keane Dwg check R. McNamara Scale at A1 APR STD 1:250 229100591-MMD-01-XX-DR-E-2107