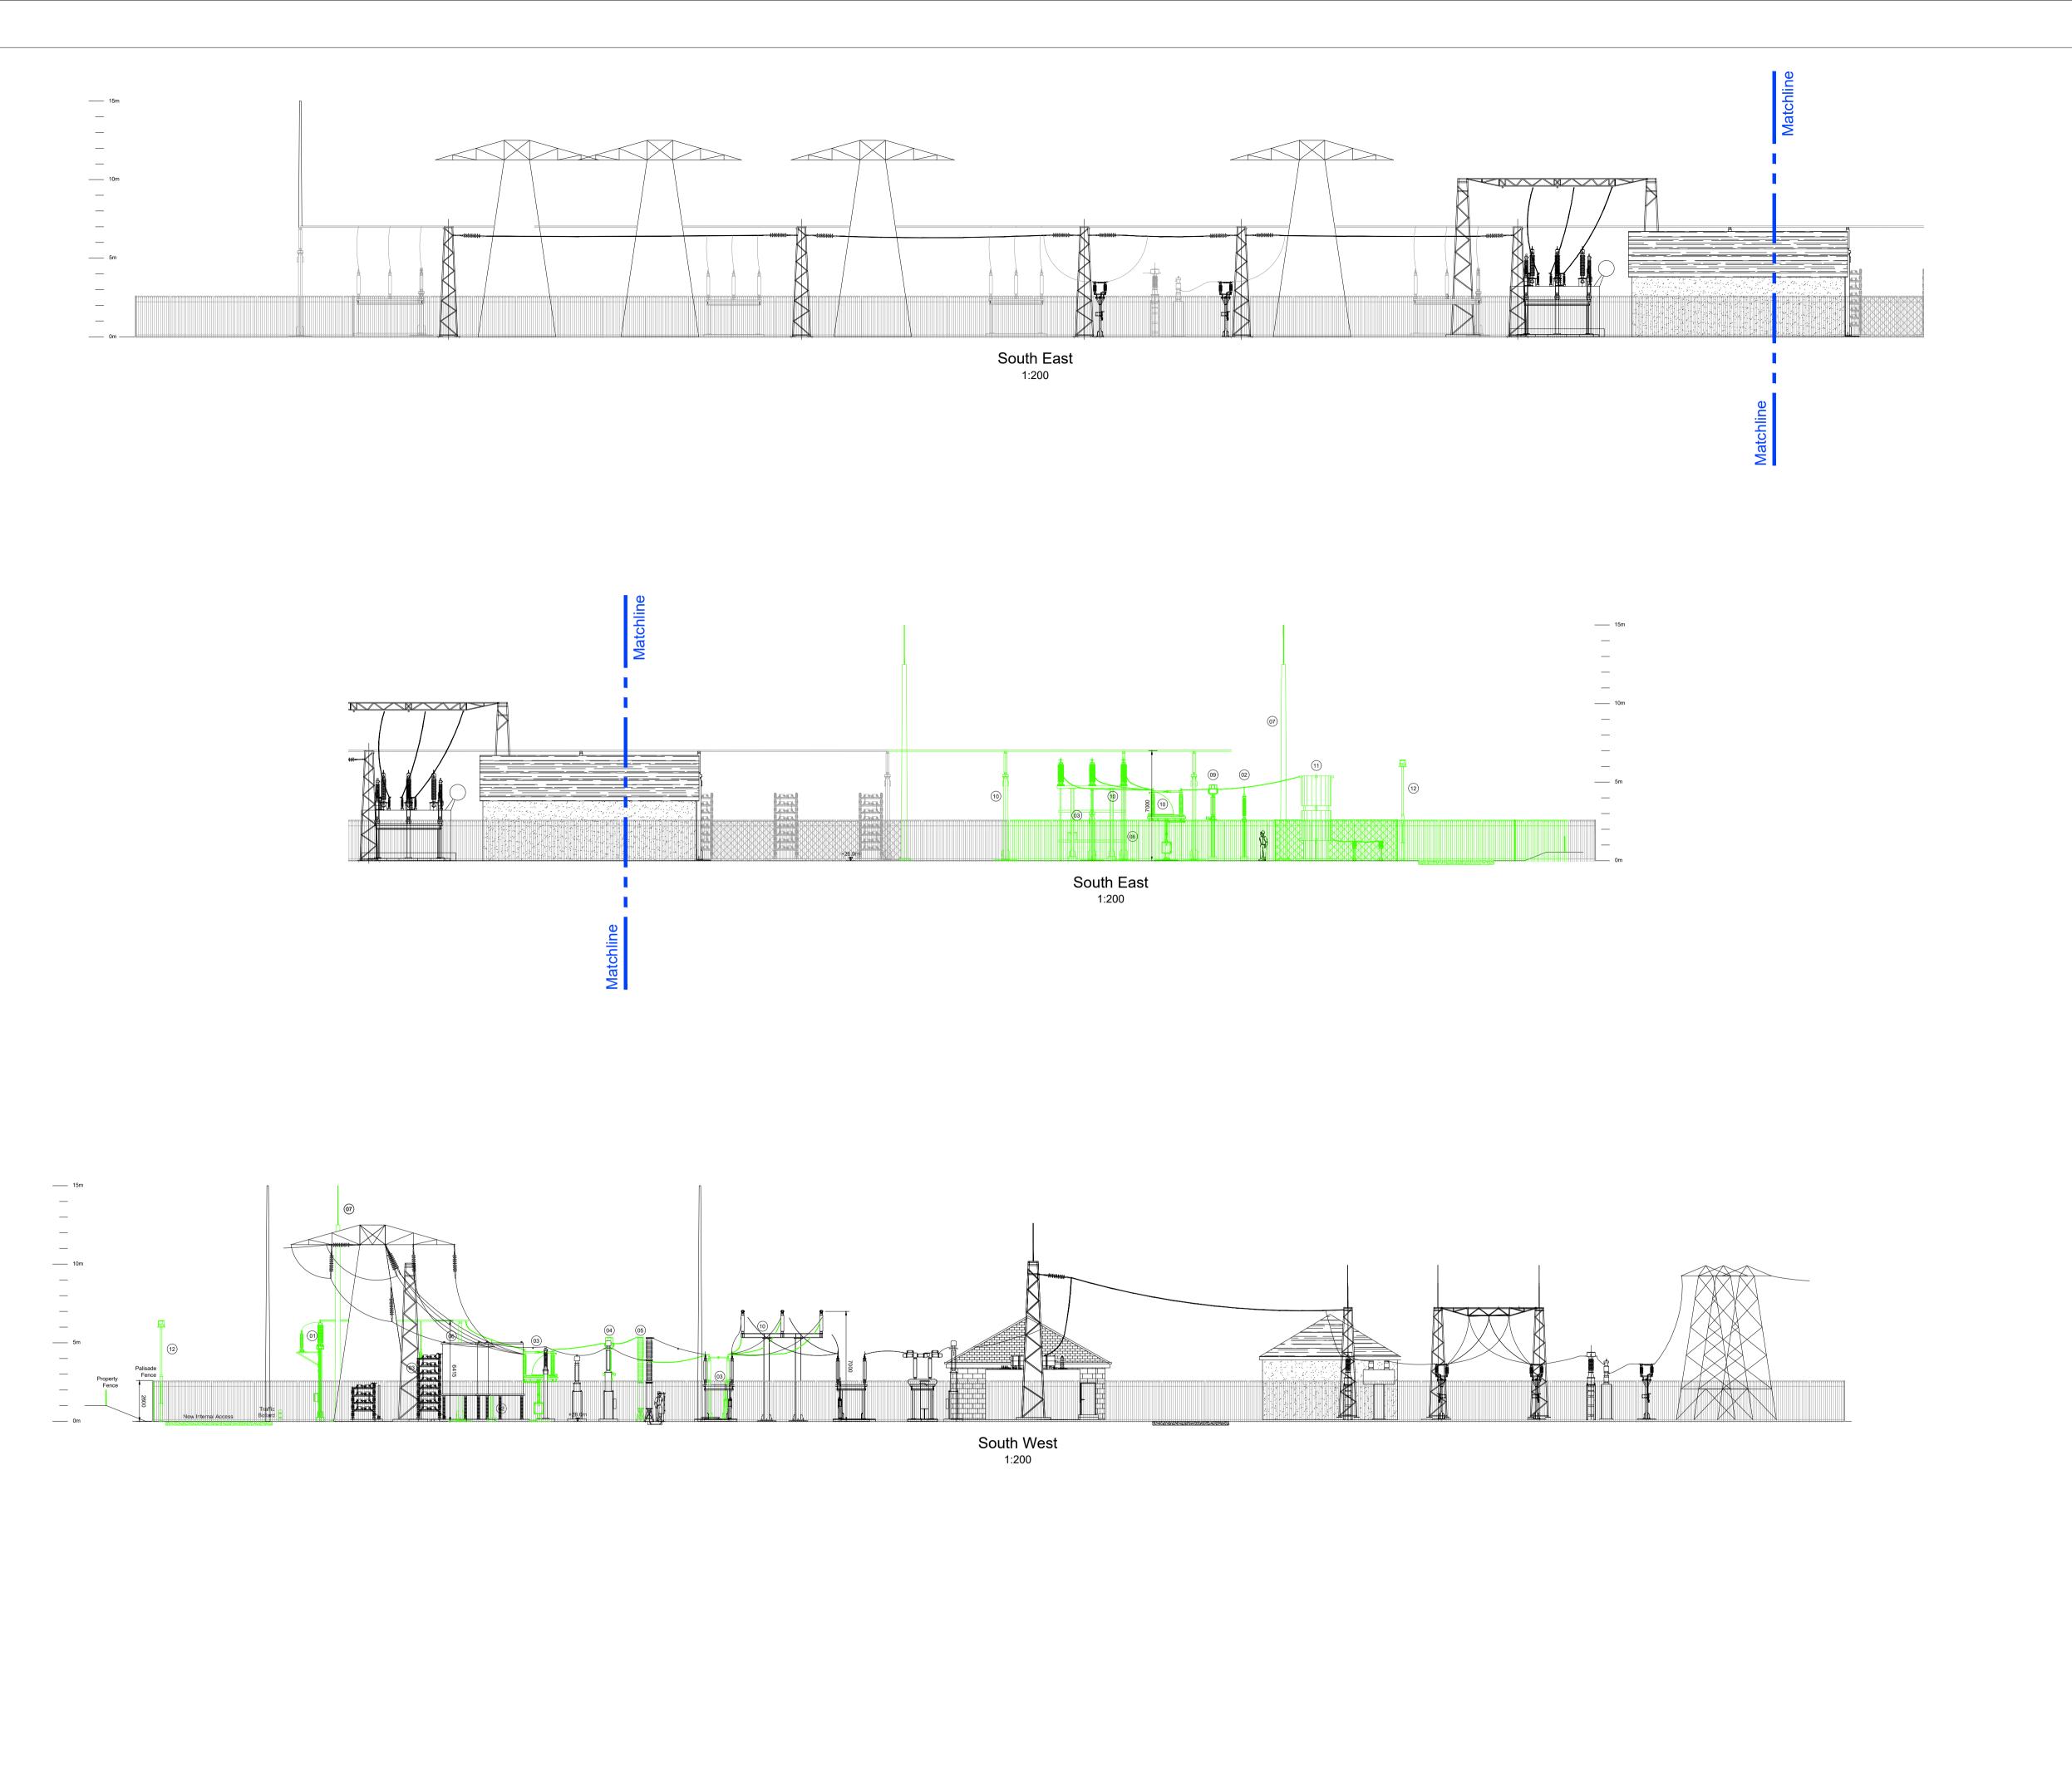

 For planning purposes only. Not for construction.
 All dimensions are in millimetres unless otherwise noted. 3. All levels are in metres above Malin Head datum. Key to symbols **Existing Equipment** New Equipment Equipment Schedule Description 01 Cable Sealing End with Surge Arrestor 02 Surge Arrestor 03 Disconnector 04 Combined CT/VT 05 Circuit Breaker 06 Post Insulator 07 Lightning Monopole 08 Voltage Transformer 09 Current Transformer 10 Busbar Support 11 Reactor 12 Lighting Pole

Reference drawings

1:200

229100591-MMD-01-XX-DR-E-1610 Moy 110kV Substation - Overall Site Layout 229100591-MMD-01-XX-DR-E-1615 Moy 110kV Substation - Sections

 PL1
 31/05/2022
 SHY
 Issued for Planning
 PF
 DH

 Rev
 Date
 Drawn
 Description
 Ch'k'd
 App'd

MOTT MACDONALD

South Block
Rockfield
Dundrum
Dublin 16
Ireland
T +353 (0)1 291 6700
F

20m

W www.mottmac.com

Client

North Connacht 110kV Project

Moy 110kV Substation Contiguous Elevations - Sheet 1