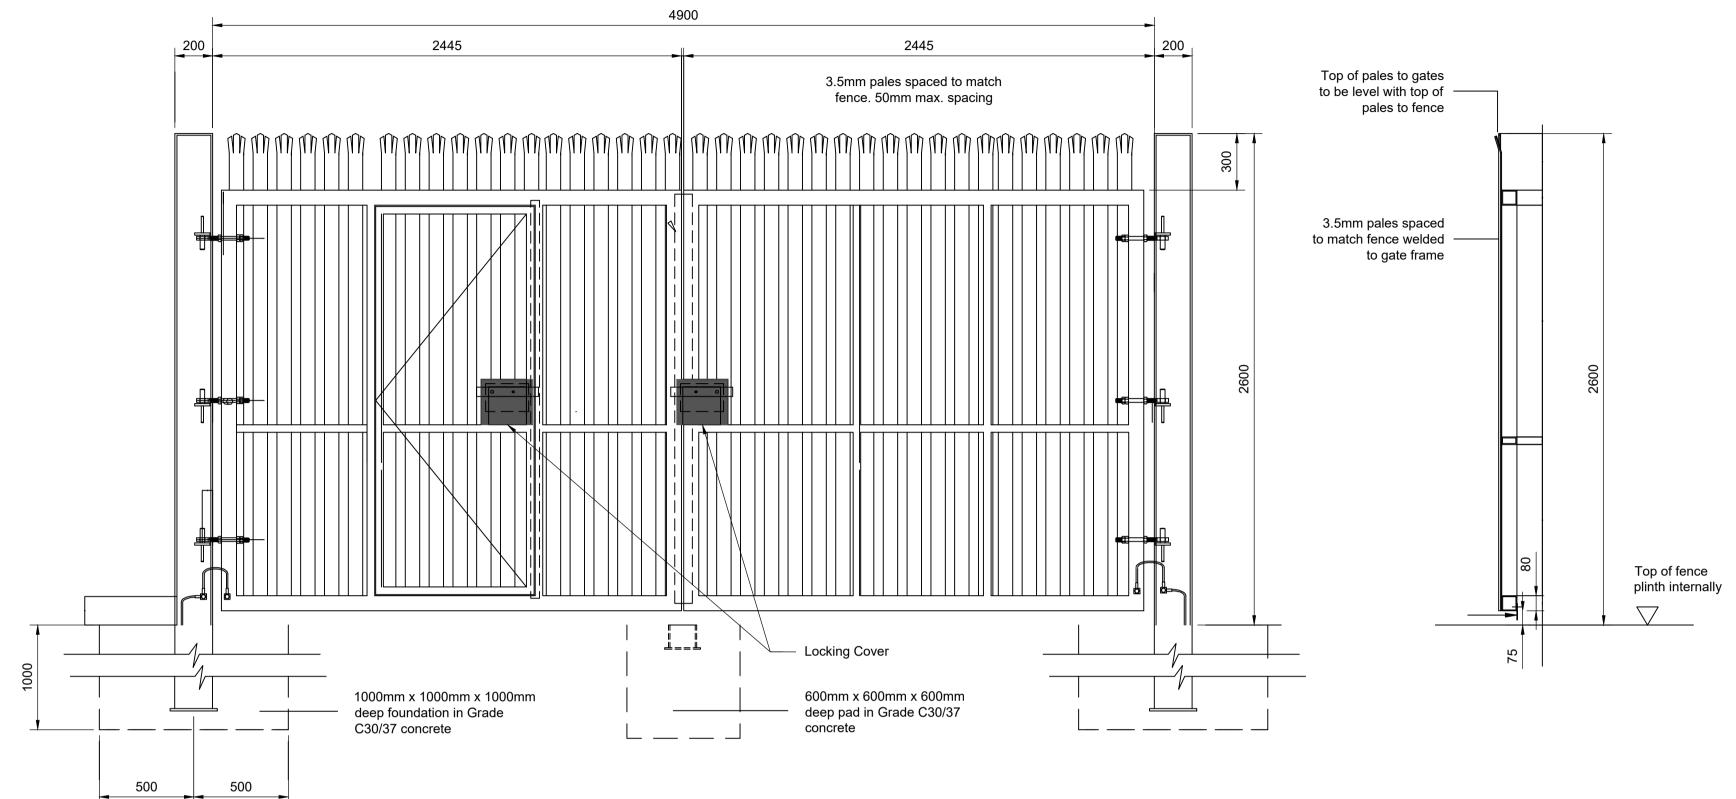

C:\users\hea38245\appdata\local\projectwise\workdir\mott-gb-pw-09\d0127520\229100591-MMD-01-XX-DR-E-2109.dwg May 19, 2022 - 1:43PM HEA38245

Notes 1. For planning purposes only. Not for construction. 2. All dimensions are in millimetres unless otherwise noted. 3. Where levels are shown, all levels are in metres above Malin Head datum. Key to symbols Reference drawings 229100591-MMD-01-XX-DR-E-1510 Tonroe 110kV Substation - Overall Site Layout 229100591-MMD-01-XX-DR-E-1512 Tonroe 110kV Substation - Overall Site Layout -Overview 229100591-MMD-01-XX-DR-E-1610 Moy 110kV Substation - Overall Site Layout 229100591-MMD-01-XX-DR-E-1611 Moy 110kV Substation - Overall Site Layout -Overview 229100591-MMD-01-XX-DR-E-2110 Fence Details 2m 1m 1:20 PF DH PL1 31/05/2022 SHY Issued for Planning Ch'k'd App'd Rev Date Drawn Description South Block Μ Rockfield Dundrum Μ Dublin 16 ΜΟΤΤ Ireland MACDONALD T +353 (0)1 291 6700 W www.mottmac.com Client EIRGRID Title North Connacht 110kV Project Palisade Double Gate Detail Eng check P. Foley Designed R. McNamara S. Healy Coordination R. McNamara Drawn Dwg check R. McNamara D. Hassett Approved Scale at A1 Status Rev Security APR PL1 STD 1:20 Drawing Number 229100591-MMD-01-XX-DR-E-2109