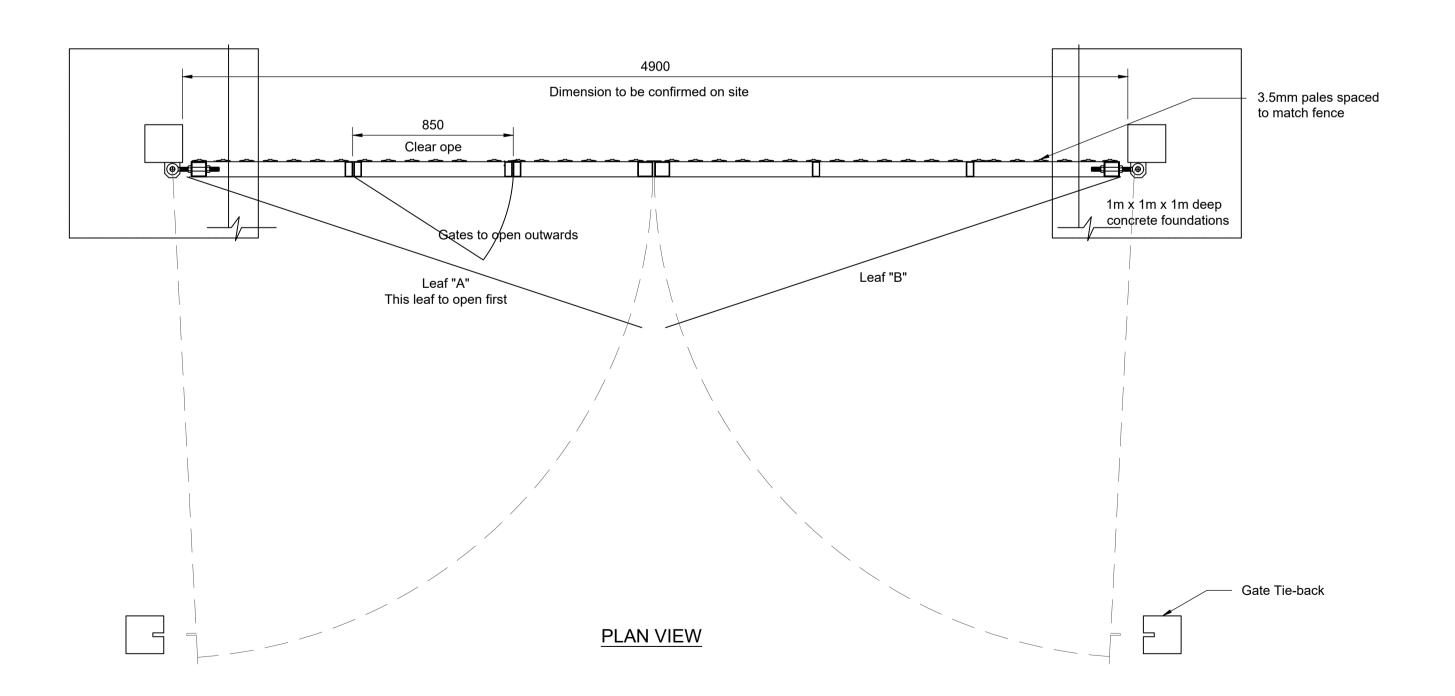

C:\users\hea38245\appdata\local\projectwise\workdir\mott-gb-pw-09\d0127520\229100591-MMD-01-XX-DR-E-2109.dwg May 19, 2022 - 1:43PM HEA38245

Notes 1. For planning purposes only. Not for construction. 2. All dimensions are in millimetres unless otherwise noted. 3. Where levels are shown, all levels are in metres above Malin Head datum. Key to symbols Reference drawings 229100591-MMD-01-XX-DR-E-1510 Tonroe 110kV Substation - Overall Site Layout 229100591-MMD-01-XX-DR-E-1512 Tonroe 110kV Substation - Overall Site Layout -Overview 229100591-MMD-01-XX-DR-E-1610 Moy 110kV Substation - Overall Site Layout 229100591-MMD-01-XX-DR-E-1611 Moy 110kV Substation - Overall Site Layout -Overview 229100591-MMD-01-XX-DR-E-2110 Fence Details 2m 1m 1:20 PF DH PL1 31/05/2022 SHY Issued for Planning Ch'k'd App'd Rev Date Drawn Description South Block Μ Rockfield Dundrum Μ Dublin 16 ΜΟΤΤ Ireland MACDONALD T +353 (0)1 291 6700 W www.mottmac.com Client EIRGRID Title North Connacht 110kV Project Palisade Double Gate Detail Eng check P. Foley Designed R. McNamara S. Healy Coordination R. McNamara Drawn Dwg check R. McNamara D. Hassett Approved Scale at A1 Status Rev Security APR PL1 STD 1:20 Drawing Number 229100591-MMD-01-XX-DR-E-2109