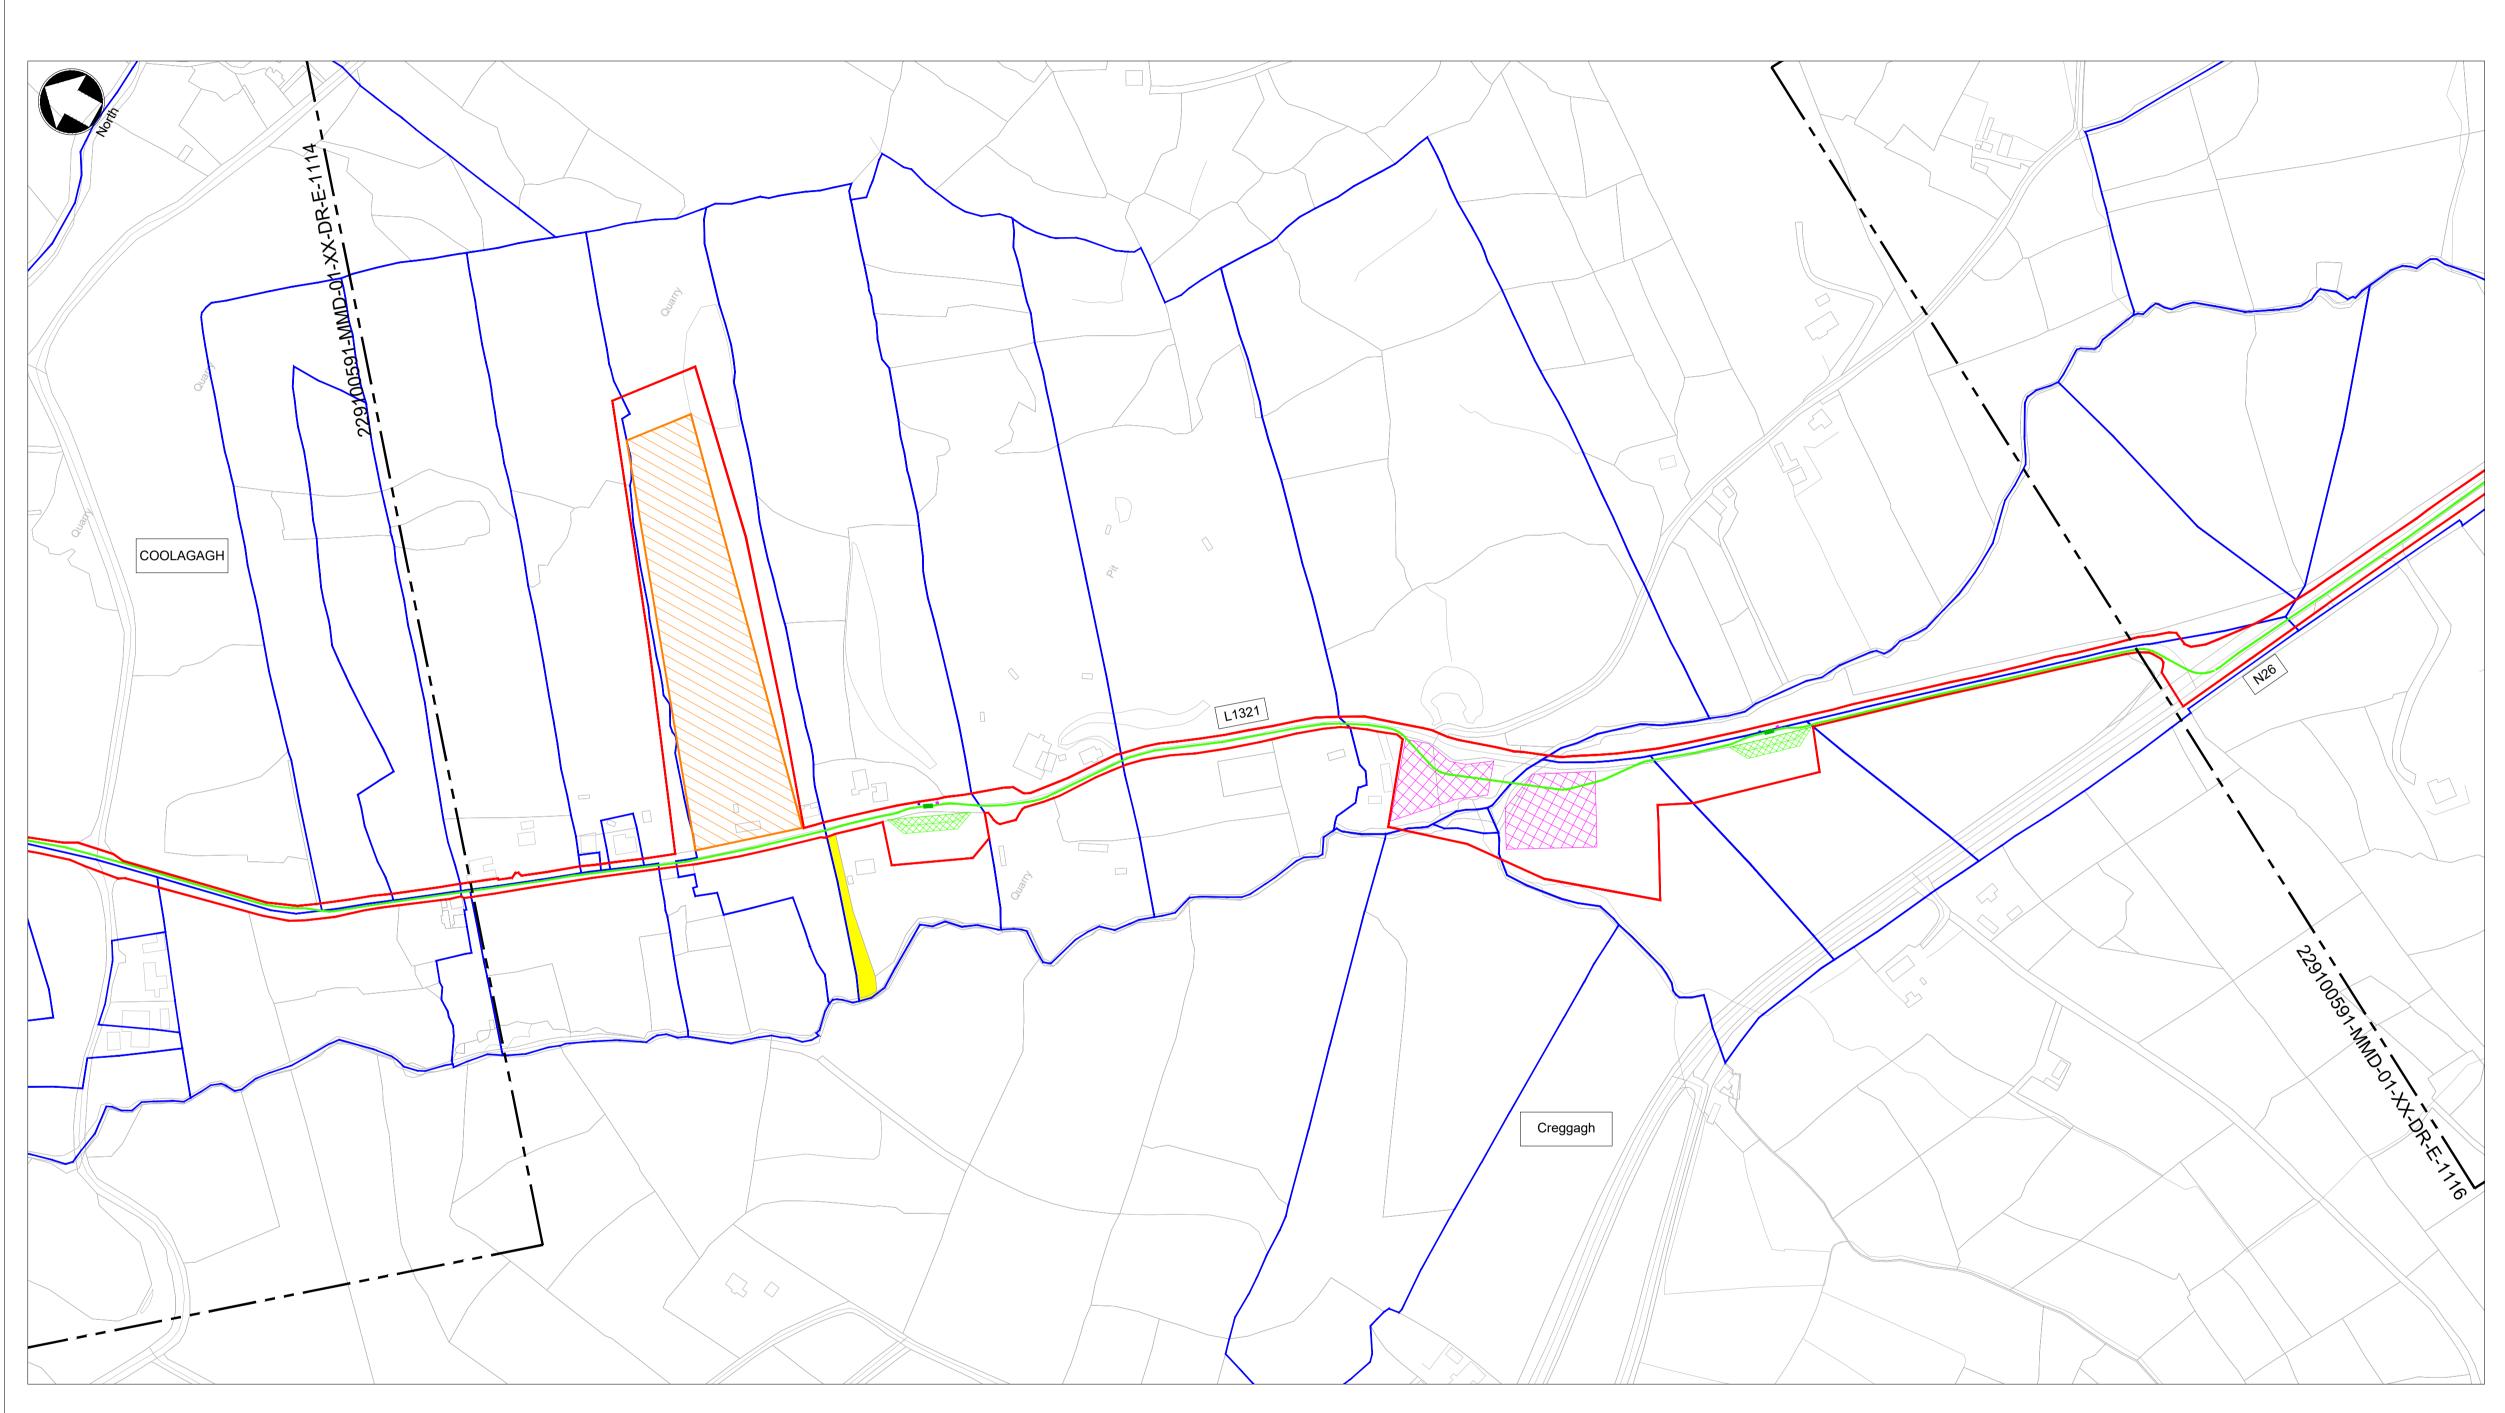

## Notes

1. For planning purposes only. Not for construction.

2. All dimensions are in metres unless otherwise noted.

3. Where levels are shown, all levels are in metres above Malin Head datum.

4. The identified location of the underground cable infrastructure, compounds and work areas and associated infrastructure development, including joint bays, communication chambers and passing bays, are indicative for the purpose of this application for Approval. The final nature, extent and location of such development will be identified in detailed design, but will not extend outside the identified application area, nor will have any greater environmental impact than that being assessed by ABP.