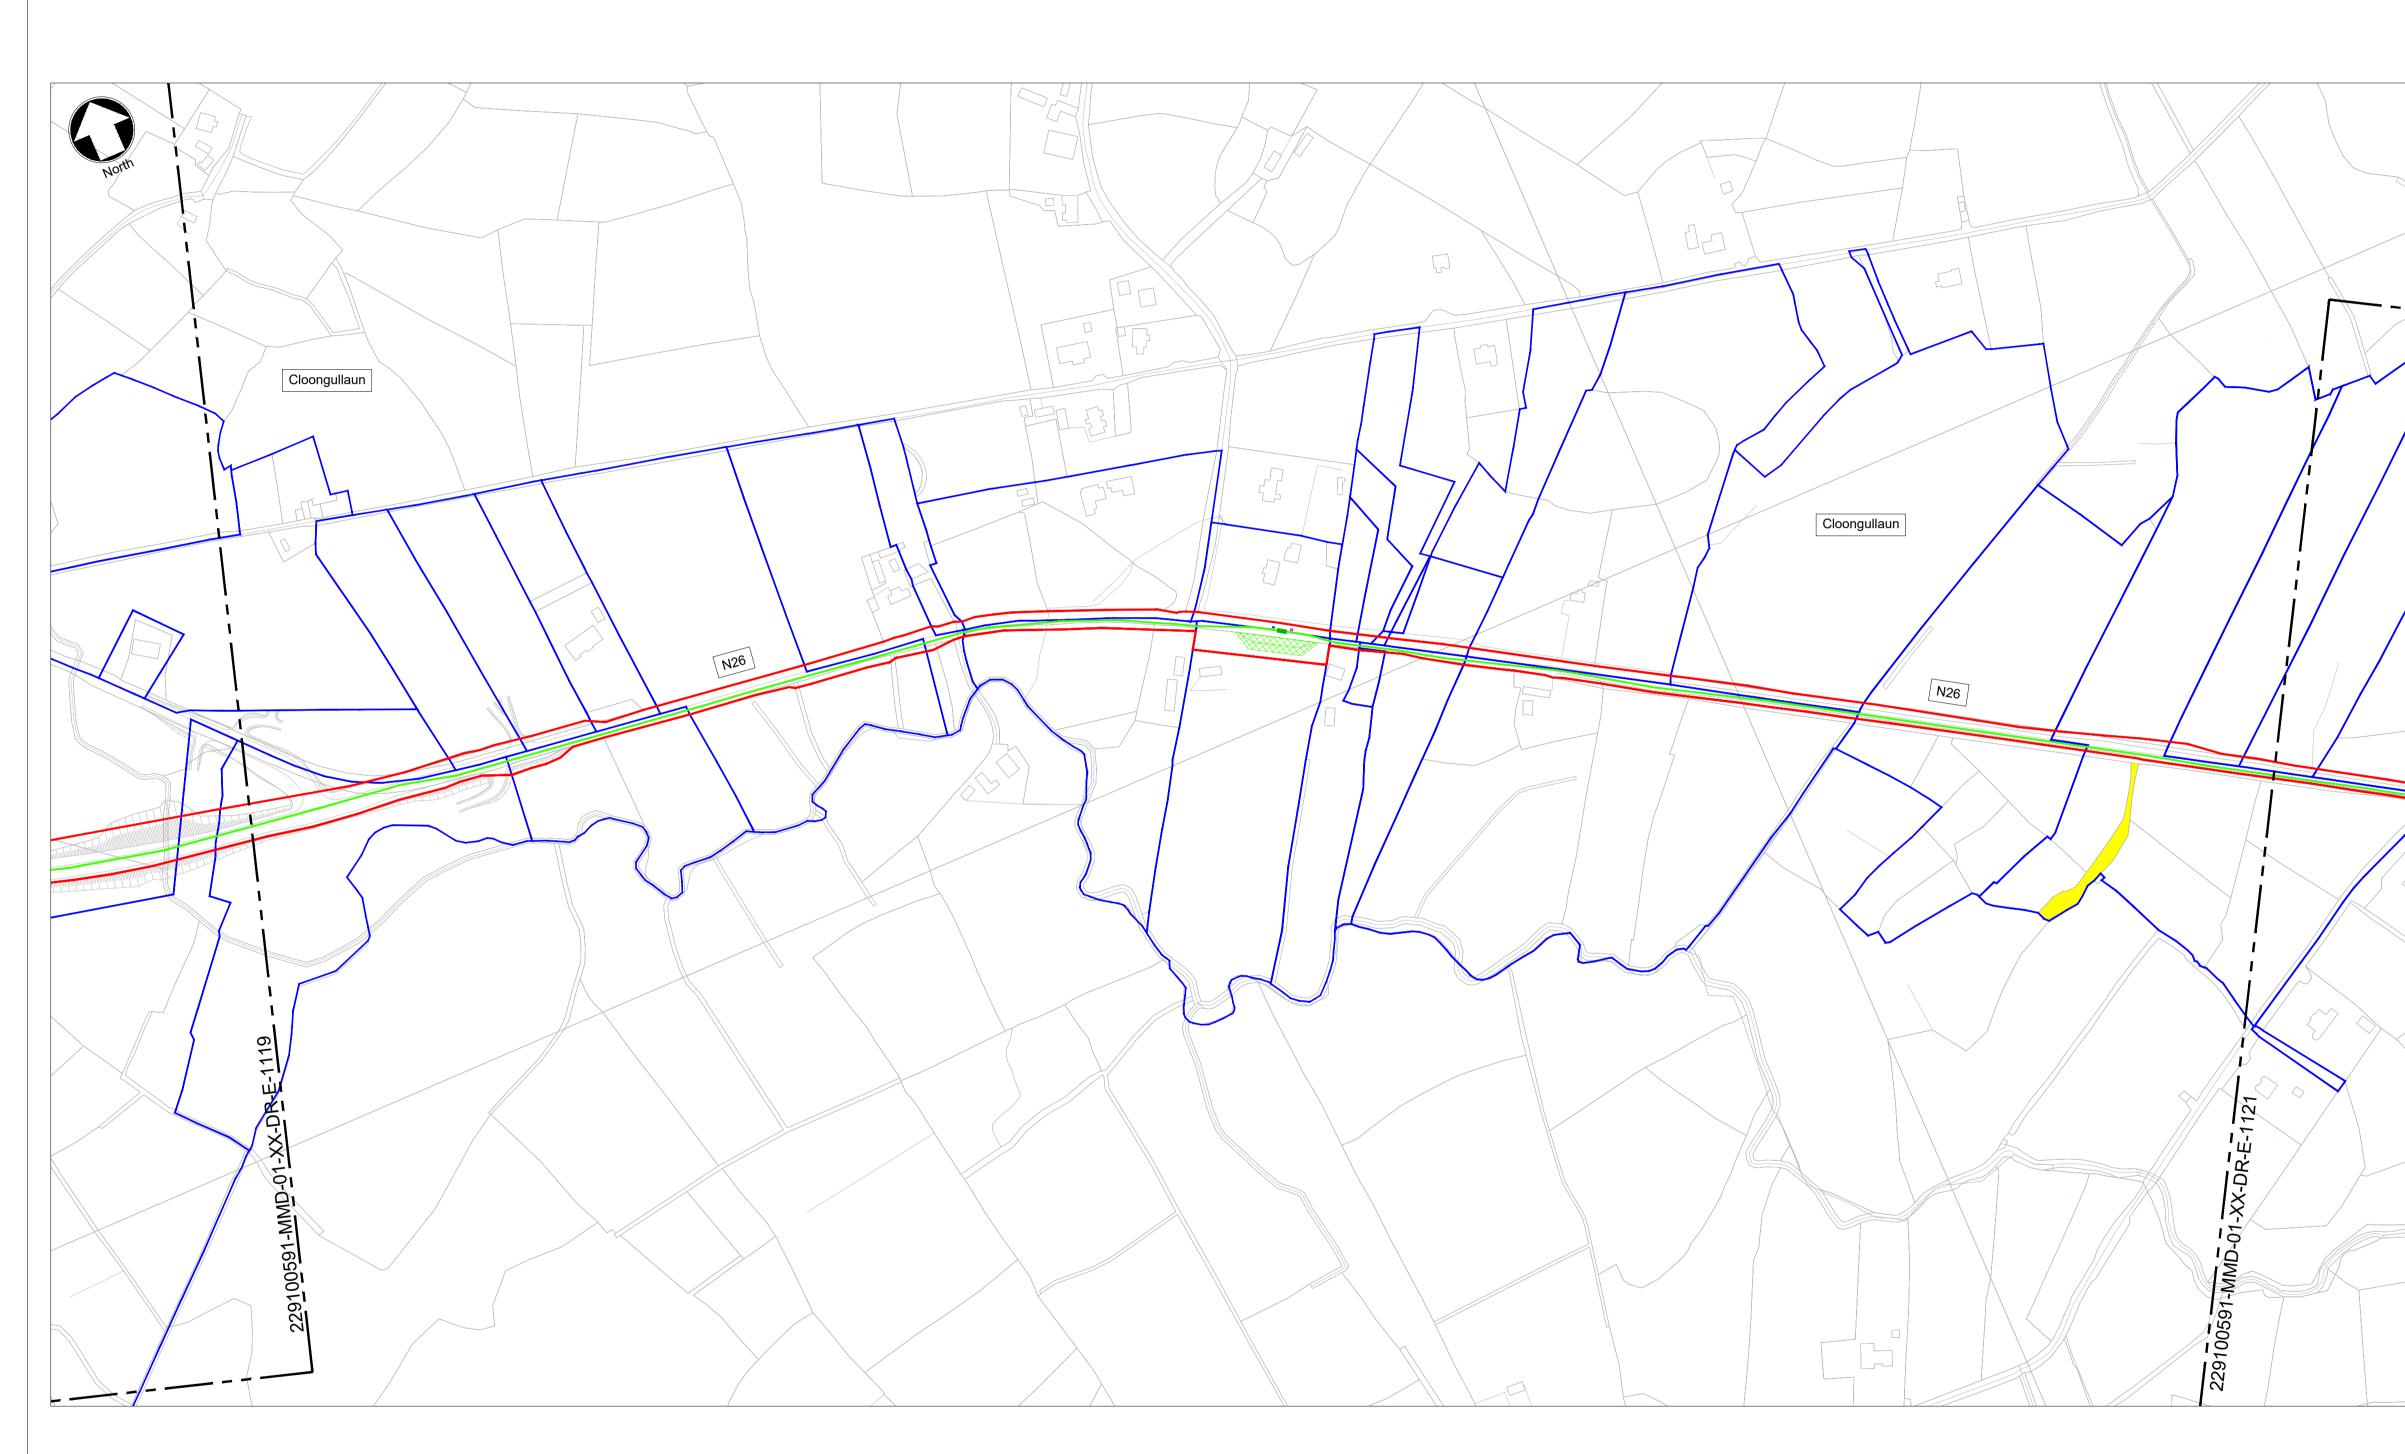

C:\users\hea38245\appdata\local\projectwise\workdir\mott-gb-pw-09\d0127520\229100591-MMD-01-XX-DR-E-1120.dwg May 20, 2022 - 9:21AM HEA38245

|                                                                | Notes                                                                                                                                                                                                                                                     |                              |                 |                         |                                      |               |         |           |  |
|----------------------------------------------------------------|-----------------------------------------------------------------------------------------------------------------------------------------------------------------------------------------------------------------------------------------------------------|------------------------------|-----------------|-------------------------|--------------------------------------|---------------|---------|-----------|--|
|                                                                | 1. For p                                                                                                                                                                                                                                                  | lanning pur                  | poses or        | ly. Not for cons        | struction.                           |               |         |           |  |
|                                                                | 2. All dimensions are in metres unless otherwise noted.                                                                                                                                                                                                   |                              |                 |                         |                                      |               |         |           |  |
|                                                                | 3. Where levels are shown, all levels are in metres above Malin Head datum.                                                                                                                                                                               |                              |                 |                         |                                      |               |         |           |  |
|                                                                | 4. The identified location of the underground cable infrastructure, compounds and work areas and associated infrastructure development, including joint have                                                                                              |                              |                 |                         |                                      |               |         |           |  |
|                                                                | work areas and associated infrastructure development, including joint bays,<br>communication chambers and passing bays, are indicative for the purpose of this<br>application for Approval. The final nature, extent and location of such development wil |                              |                 |                         |                                      |               |         |           |  |
|                                                                |                                                                                                                                                                                                                                                           |                              |                 |                         | extent and locate extent outside     |               |         |           |  |
|                                                                | area, no<br>ABP.                                                                                                                                                                                                                                          | or will have                 | any grea        | ter environmen          | ntal impact than                     | that being as | sessed  | by        |  |
|                                                                |                                                                                                                                                                                                                                                           |                              |                 |                         |                                      |               |         |           |  |
|                                                                |                                                                                                                                                                                                                                                           |                              |                 |                         |                                      |               |         |           |  |
|                                                                | Key Pla                                                                                                                                                                                                                                                   | n                            |                 |                         |                                      |               |         |           |  |
|                                                                |                                                                                                                                                                                                                                                           |                              |                 |                         |                                      |               |         |           |  |
|                                                                | North                                                                                                                                                                                                                                                     | Ballina                      |                 |                         |                                      | 1             | Ballagh | naderreen |  |
|                                                                |                                                                                                                                                                                                                                                           |                              |                 |                         | Charlestown                          |               |         |           |  |
|                                                                |                                                                                                                                                                                                                                                           | A                            |                 |                         | T T T T T                            |               |         |           |  |
|                                                                |                                                                                                                                                                                                                                                           |                              |                 |                         | Swinford                             |               |         |           |  |
|                                                                | Kautaa                                                                                                                                                                                                                                                    |                              | Foxfo           | ord                     | -                                    |               |         |           |  |
|                                                                | Key to s                                                                                                                                                                                                                                                  | symbols                      |                 |                         |                                      |               |         |           |  |
|                                                                |                                                                                                                                                                                                                                                           |                              |                 | oundary<br>rty Boundary |                                      |               |         |           |  |
|                                                                |                                                                                                                                                                                                                                                           |                              |                 |                         |                                      |               |         |           |  |
|                                                                | Wayleave<br>Underground Cable Route                                                                                                                                                                                                                       |                              |                 |                         |                                      |               |         |           |  |
|                                                                |                                                                                                                                                                                                                                                           | / ./ / /                     |                 | -                       |                                      | ind & Louder  | n Arec  |           |  |
|                                                                |                                                                                                                                                                                                                                                           |                              | rer             | nporary Constr          | uction Compou                        | mu a Laydow   |         |           |  |
|                                                                | Temporary HDD Compound                                                                                                                                                                                                                                    |                              |                 |                         |                                      |               |         |           |  |
|                                                                |                                                                                                                                                                                                                                                           |                              | Und             | lerground Joint         | t Bay                                |               |         |           |  |
|                                                                | <ul> <li>Underground Telecommunications Chamber</li> </ul>                                                                                                                                                                                                |                              |                 |                         |                                      |               |         |           |  |
|                                                                |                                                                                                                                                                                                                                                           | Underground Link Box Chamber |                 |                         |                                      |               |         |           |  |
|                                                                |                                                                                                                                                                                                                                                           |                              | Ter             | nporary Passin          | g Bay                                |               |         |           |  |
|                                                                |                                                                                                                                                                                                                                                           |                              |                 |                         |                                      |               |         |           |  |
|                                                                |                                                                                                                                                                                                                                                           |                              |                 |                         |                                      |               |         |           |  |
|                                                                |                                                                                                                                                                                                                                                           |                              | 0               |                         | 100m                                 | 20            | )0m     |           |  |
|                                                                |                                                                                                                                                                                                                                                           | 1:2500                       |                 |                         |                                      |               | ]       |           |  |
|                                                                | Referen                                                                                                                                                                                                                                                   | ice drawing                  | S               |                         |                                      |               |         |           |  |
|                                                                |                                                                                                                                                                                                                                                           | 591-MMD-0<br>591-MMD-0       |                 |                         | erall Site Location<br>Location Plan |               |         |           |  |
|                                                                | 2291005                                                                                                                                                                                                                                                   | 591-MMD-0                    | 1-XX-DF         | R-E-1121 Site           | Location Plan                        |               |         |           |  |
|                                                                | 229100591-MMD-01-XX-DR-E-2101 Joint Bay - Details<br>229100591-MMD-01-XX-DR-E-2102 Joint Bay & Passing Bay<br>Arrangements - Details                                                                                                                      |                              |                 |                         |                                      |               |         |           |  |
|                                                                |                                                                                                                                                                                                                                                           |                              |                 |                         |                                      |               |         |           |  |
|                                                                |                                                                                                                                                                                                                                                           |                              |                 |                         |                                      |               |         |           |  |
|                                                                |                                                                                                                                                                                                                                                           |                              |                 |                         |                                      |               |         |           |  |
|                                                                |                                                                                                                                                                                                                                                           |                              |                 |                         |                                      |               |         |           |  |
|                                                                |                                                                                                                                                                                                                                                           |                              |                 |                         |                                      |               |         |           |  |
|                                                                |                                                                                                                                                                                                                                                           |                              |                 |                         |                                      |               |         |           |  |
|                                                                | PL1 3                                                                                                                                                                                                                                                     | 31/05/2022                   | SHY             | Issued for Pla          | anning                               |               | PF      | DH        |  |
|                                                                | Rev [                                                                                                                                                                                                                                                     | Date                         | Drawn           | Description             |                                      |               | Ch'k'd  | App'd     |  |
|                                                                | Μ                                                                                                                                                                                                                                                         |                              |                 |                         | South Bloo<br>Rockfield              | ck            |         |           |  |
|                                                                |                                                                                                                                                                                                                                                           |                              |                 |                         | Dundrum                              |               |         |           |  |
|                                                                | MOTT Ireland                                                                                                                                                                                                                                              |                              |                 |                         |                                      |               |         |           |  |
|                                                                | MAC                                                                                                                                                                                                                                                       | DONAL                        |                 |                         | T +353 (0<br>F                       | )1 291 6700   |         |           |  |
|                                                                |                                                                                                                                                                                                                                                           |                              |                 |                         | W www.m                              | ottmac.com    |         |           |  |
|                                                                |                                                                                                                                                                                                                                                           |                              |                 |                         |                                      |               |         |           |  |
|                                                                | Client                                                                                                                                                                                                                                                    |                              |                 |                         |                                      |               |         |           |  |
|                                                                |                                                                                                                                                                                                                                                           |                              |                 | -                       | 44                                   |               |         |           |  |
|                                                                |                                                                                                                                                                                                                                                           |                              |                 |                         | Dir                                  |               |         |           |  |
|                                                                |                                                                                                                                                                                                                                                           |                              |                 | КIJ                     | RIC                                  |               |         |           |  |
|                                                                |                                                                                                                                                                                                                                                           |                              |                 |                         |                                      |               |         |           |  |
|                                                                | Title                                                                                                                                                                                                                                                     | North                        | nacht 1         | 10kV P                  | roiect                               |               |         |           |  |
|                                                                | North Connacht 110kV Project<br>Site Location Map                                                                                                                                                                                                         |                              |                 |                         |                                      |               |         |           |  |
|                                                                |                                                                                                                                                                                                                                                           |                              |                 |                         |                                      |               |         |           |  |
|                                                                | Sheet 20 of 42                                                                                                                                                                                                                                            |                              |                 |                         |                                      |               |         |           |  |
|                                                                |                                                                                                                                                                                                                                                           |                              |                 |                         |                                      |               |         |           |  |
|                                                                | Designe                                                                                                                                                                                                                                                   |                              | cNamara         | a                       | Eng check                            | P. Foley      |         |           |  |
|                                                                | Drawn<br>Dwg che                                                                                                                                                                                                                                          | S. H                         | ealy<br>cNamara |                         | Coordination<br>Approved             | R. McNama     | ira     |           |  |
| OS Manning D-f                                                 | Scale at                                                                                                                                                                                                                                                  | t A1                         | Statu           | <u> </u>                | Rev                                  | Secu          |         |           |  |
| OS Mapping Reference:<br>OS 1728, OS1729<br>OS 1789, OS 1790-A |                                                                                                                                                                                                                                                           | 2500                         |                 | APR                     | PL1                                  |               | STE     | <u>ן</u>  |  |
| //Government of Ireland.                                       | 1 -                                                                                                                                                                                                                                                       | g Number<br>22910            | 059´            | I-MMD-                  | 01-XX-                               | DR-E-1        | 1120    | )         |  |
| _icence No. EN0061519-24                                       |                                                                                                                                                                                                                                                           |                              | -               |                         |                                      |               |         |           |  |