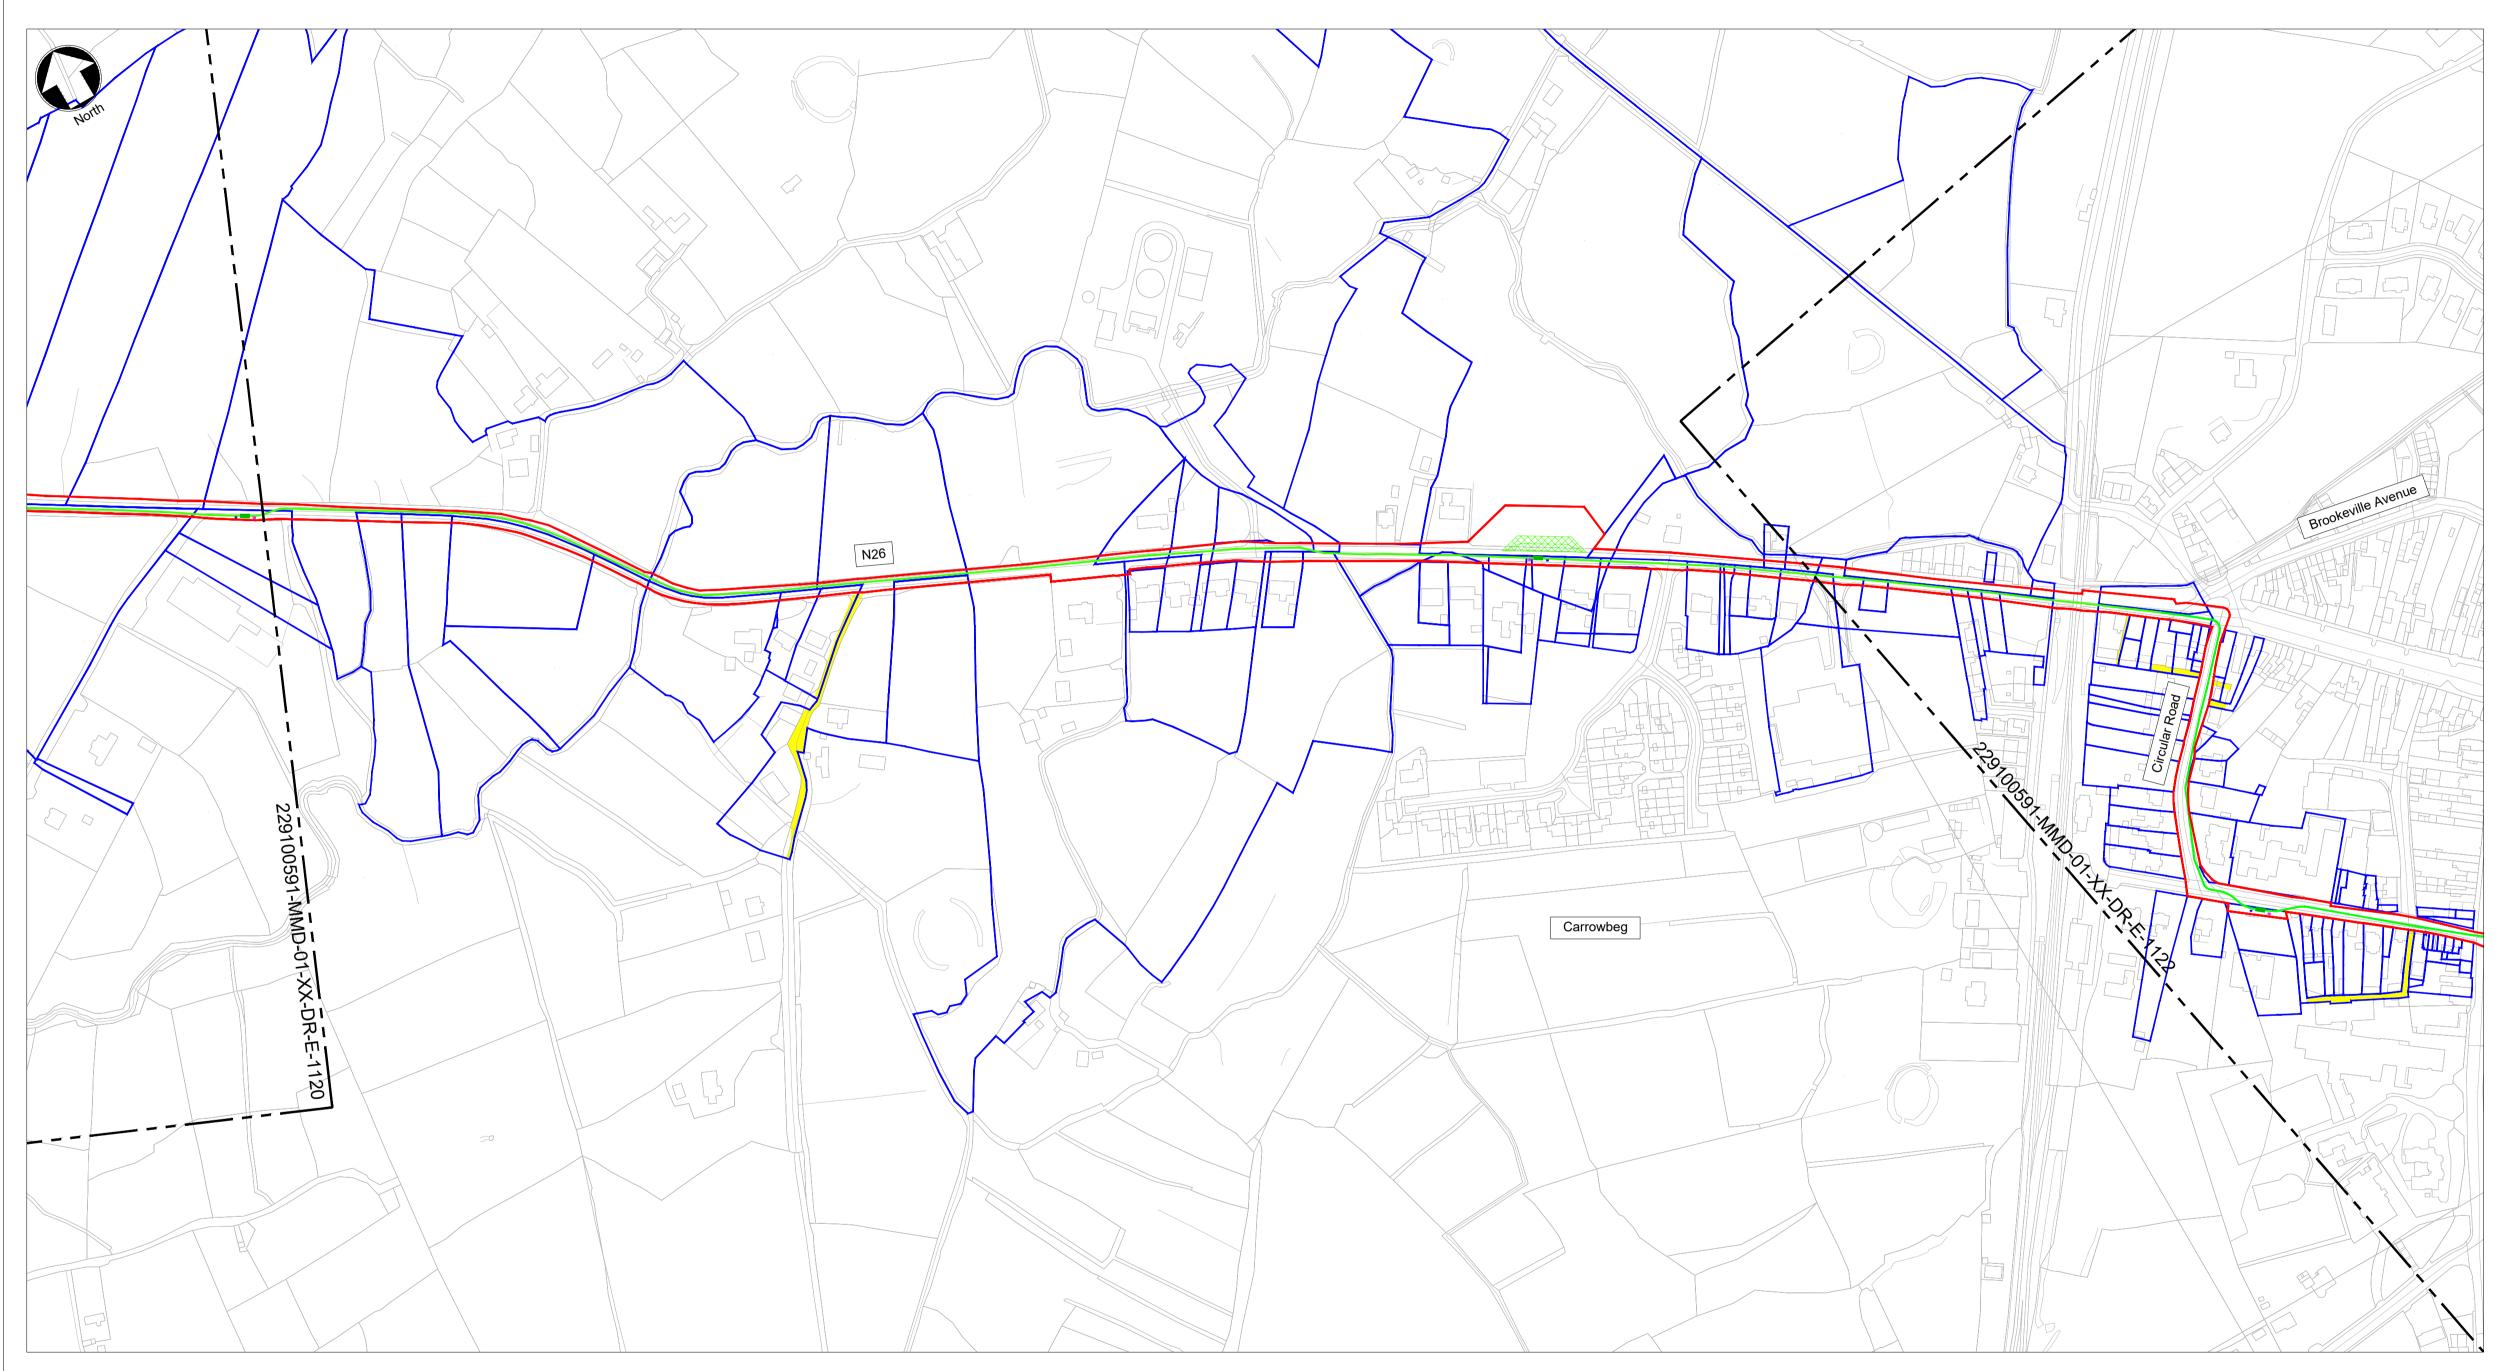

## Notes

- 1. For planning purposes only. Not for construction.
- 2. All dimensions are in metres unless otherwise noted.
- 3. Where levels are shown, all levels are in metres above Malin Head datum.

4. The identified location of the underground cable infrastructure, compounds and work areas and associated infrastructure development, including joint bays, communication chambers and passing bays, are indicative for the purpose of this application for Approval. The final nature, extent and location of such development will be identified in detailed design, but will not extend outside the identified application area, nor will have any greater environmental impact than that being assessed by ABP.