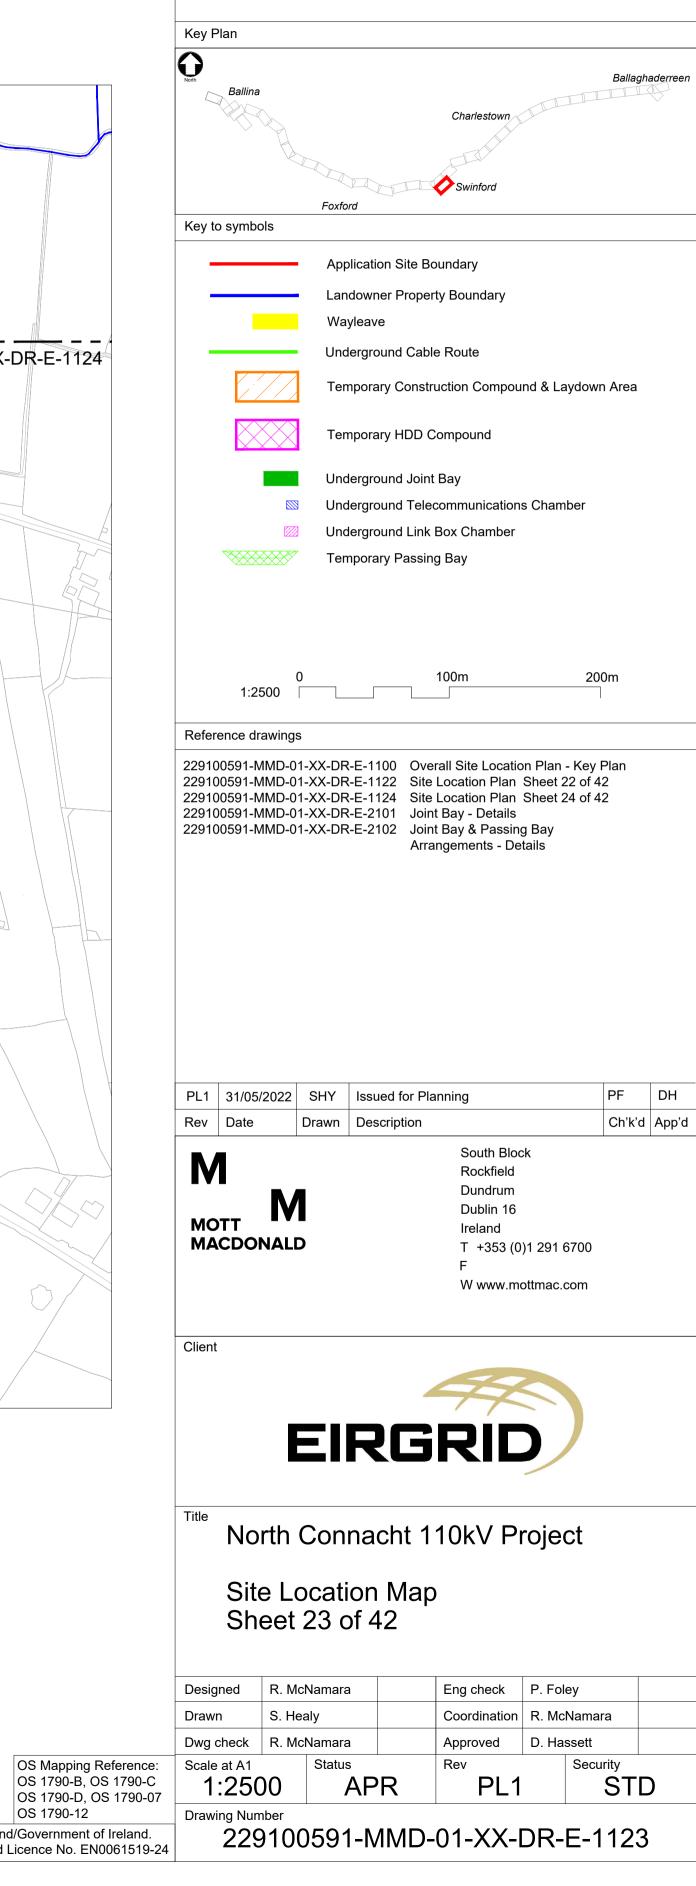

b-pw-09\d0127520\229100591-MMD-01-XX-DR-E-1123.dwg May 20, 2022 - 9:27AM HEA38245

OS 1790-12

## Notes

- 1. For planning purposes only. Not for construction.
- 2. All dimensions are in metres unless otherwise noted.
- 3. Where levels are shown, all levels are in metres above Malin Head datum.

4. The identified location of the underground cable infrastructure, compounds and work areas and associated infrastructure development, including joint bays, communication chambers and passing bays, are indicative for the purpose of this application for Approval. The final nature, extent and location of such development will be identified in detailed design, but will not extend outside the identified application area, nor will have any greater environmental impact than that being assessed by ABP.