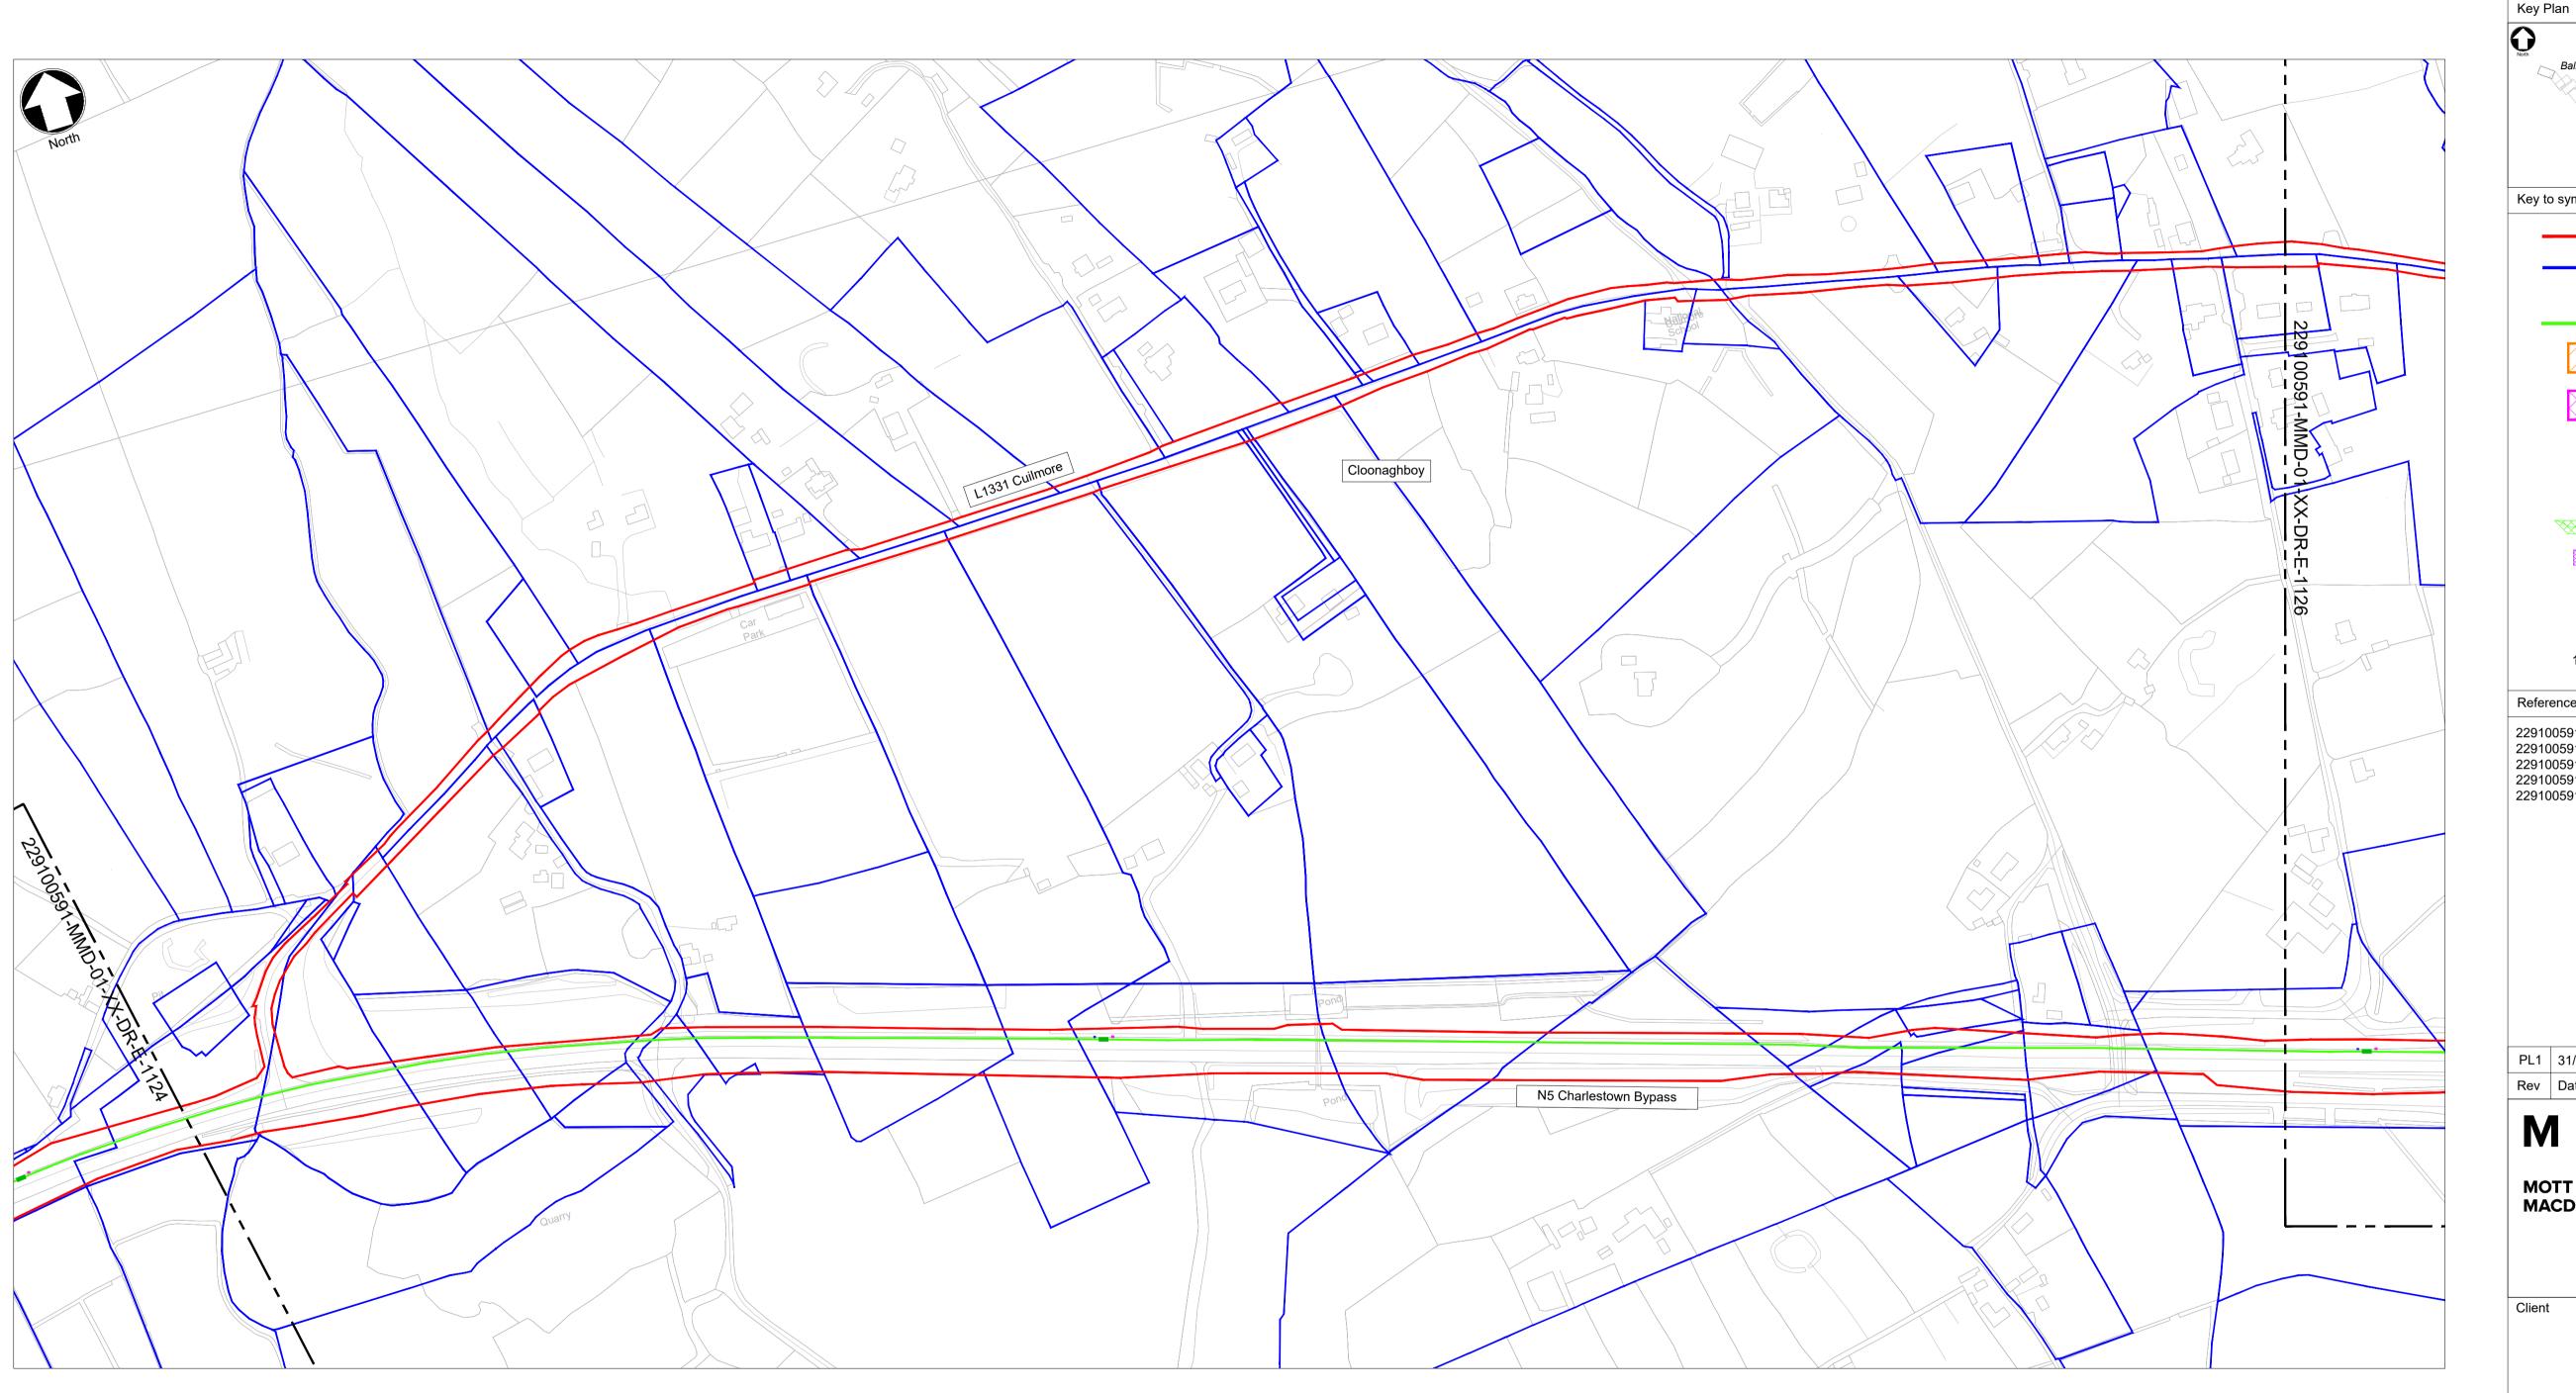

Swinford Foxford Key to symbols Application Site Boundary Landowner Property Boundary Wayleave Underground Cable Route Temporary Construction Compound & Laydown Area Temporary HDD Compound Underground Joint Bay Underground Telecommunications Chamber Underground Link Box Chamber Temporary Passing Bay Permanent Access Track / Hardstanding Area 200m Reference drawings 229100591-MMD-01-XX-DR-E-1100 Overall Site Location Plan - Key Plan 229100591-MMD-01-XX-DR-E-1124 Site Location Plan Sheet 24 of 42 229100591-MMD-01-XX-DR-E-1126 Site Location Plan Sheet 26 of 42 Arrangements - Details PL1 31/05/2022 SHY Issued for Planning Drawn Description South Block Rockfield Dundrum Dublin 16 Ireland **MACDONALD** T +353 (0)1 291 6700 W www.mottmac.com EIRGRID North Connacht 110kV Project Site Location Map Sheet 25 of 42

Ballaghaderreen

Ch'k'd App'd

OS Mapping Reference: OS 1730-C, OS 1791-A

©Ordnance Survey Ireland/Government of Ireland.

Ordnance Survey Ireland Licence No. EN0061519-24

Dwg check R. McNamara Approved D. Hassett Scale at A1 Security 1:2500

Drawing Number

Designed

R. McNamara

229100591-MMD-01-XX-DR-E-1125

Eng check P. Foley

Coordination R. McNamara

STD

© Mott MacDonald Ireland