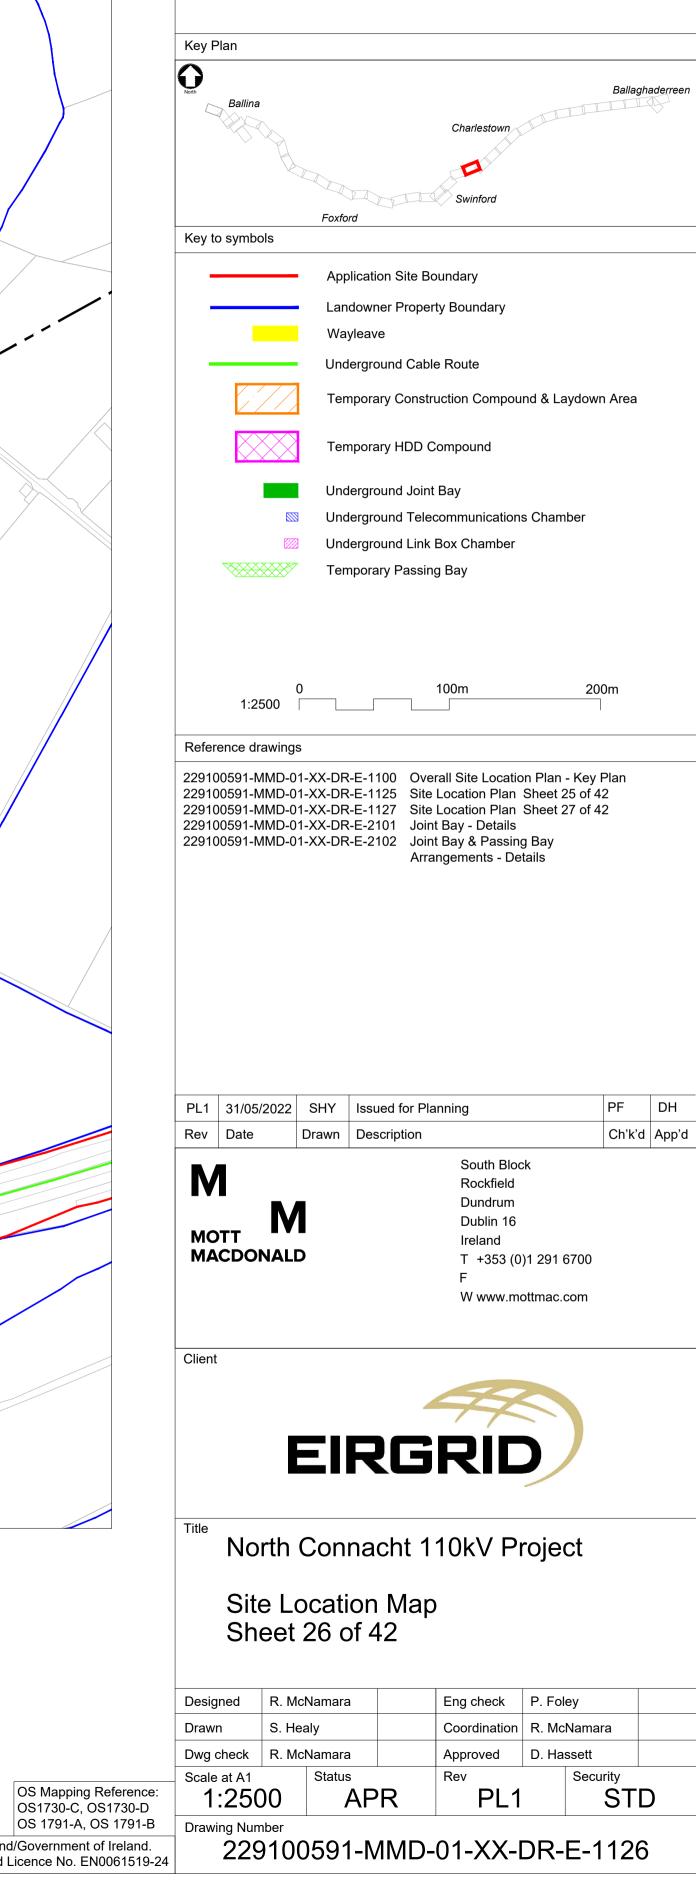

## Notes

1. For planning purposes only. Not for construction.

2. All dimensions are in metres unless otherwise noted.

3. Where levels are shown, all levels are in metres above Malin Head datum.

4. The identified location of the underground cable infrastructure, compounds and work areas and associated infrastructure development, including joint bays, communication chambers and passing bays, are indicative for the purpose of this application for Approval. The final nature, extent and location of such development will be identified in detailed design, but will not extend outside the identified application area, nor will have any greater environmental impact than that being assessed by ABP.