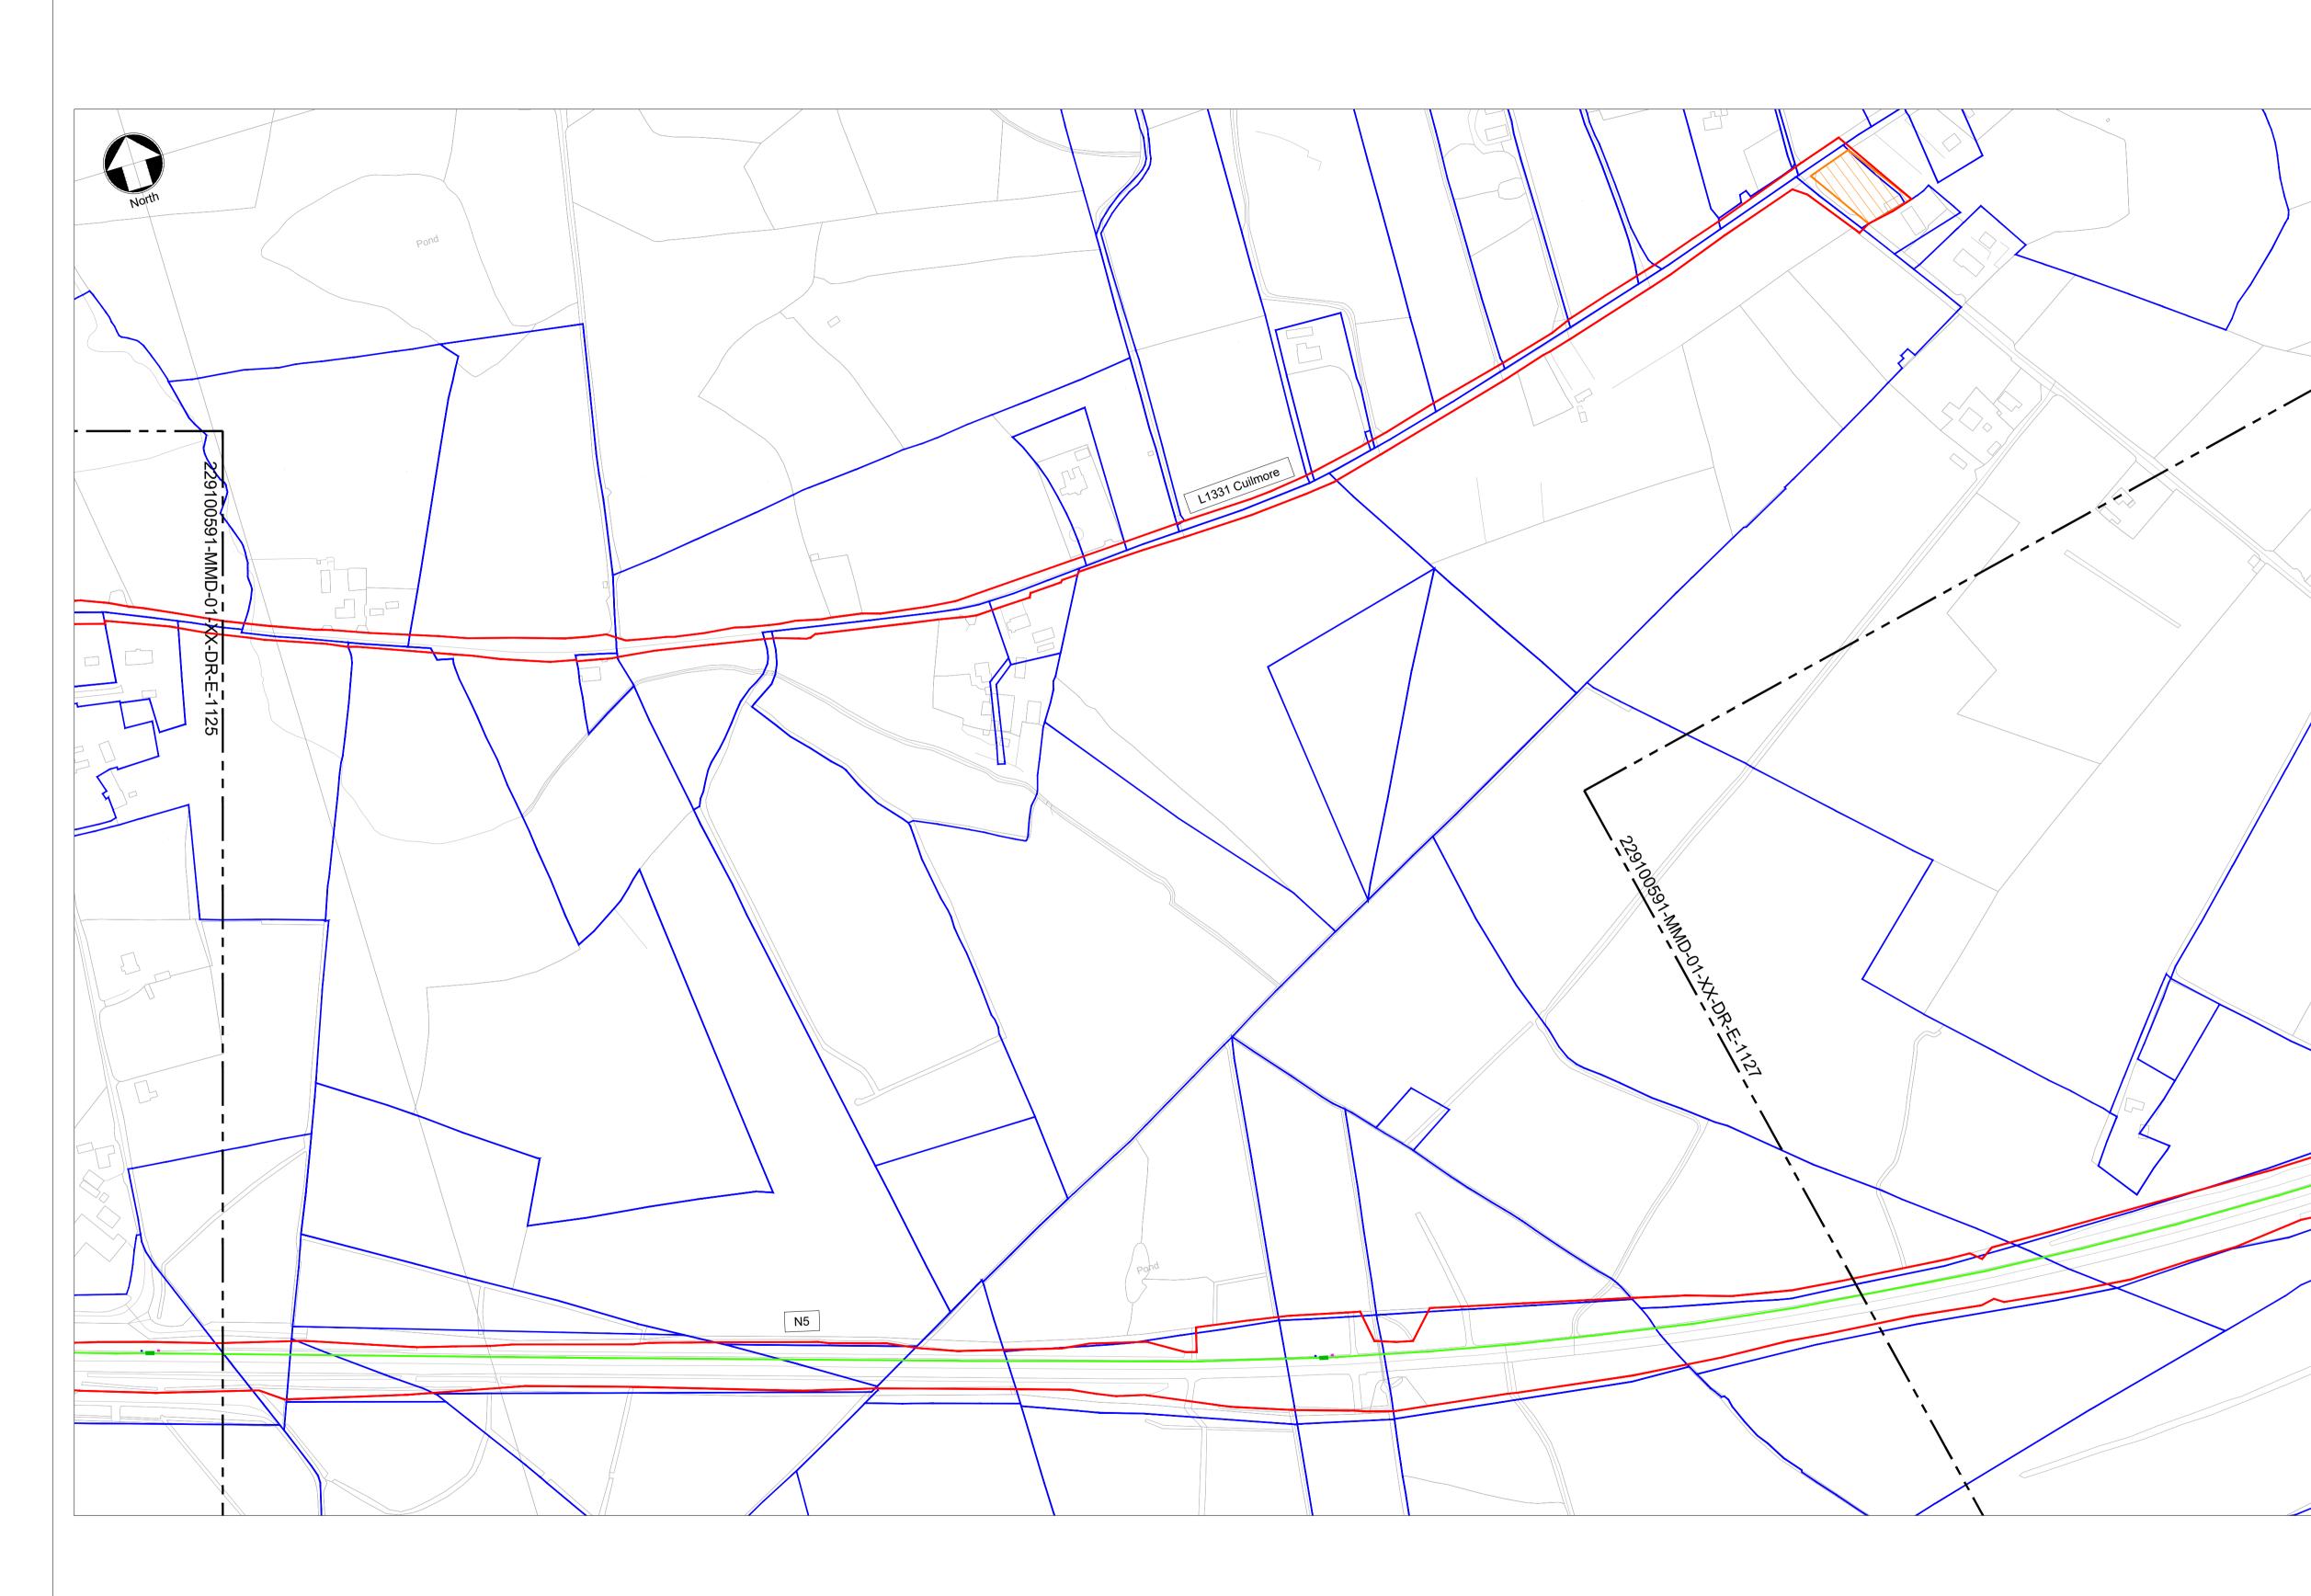

## Notes

1. For planning purposes only. Not for construction.

2. All dimensions are in metres unless otherwise noted.

3. Where levels are shown, all levels are in metres above Malin Head datum.

4. The identified location of the underground cable infrastructure, compounds and work areas and associated infrastructure development, including joint bays, communication chambers and passing bays, are indicative for the purpose of this application for Approval. The final nature, extent and location of such development will be identified in detailed design, but will not extend outside the identified application area, nor will have any greater environmental impact than that being assessed by ABP.