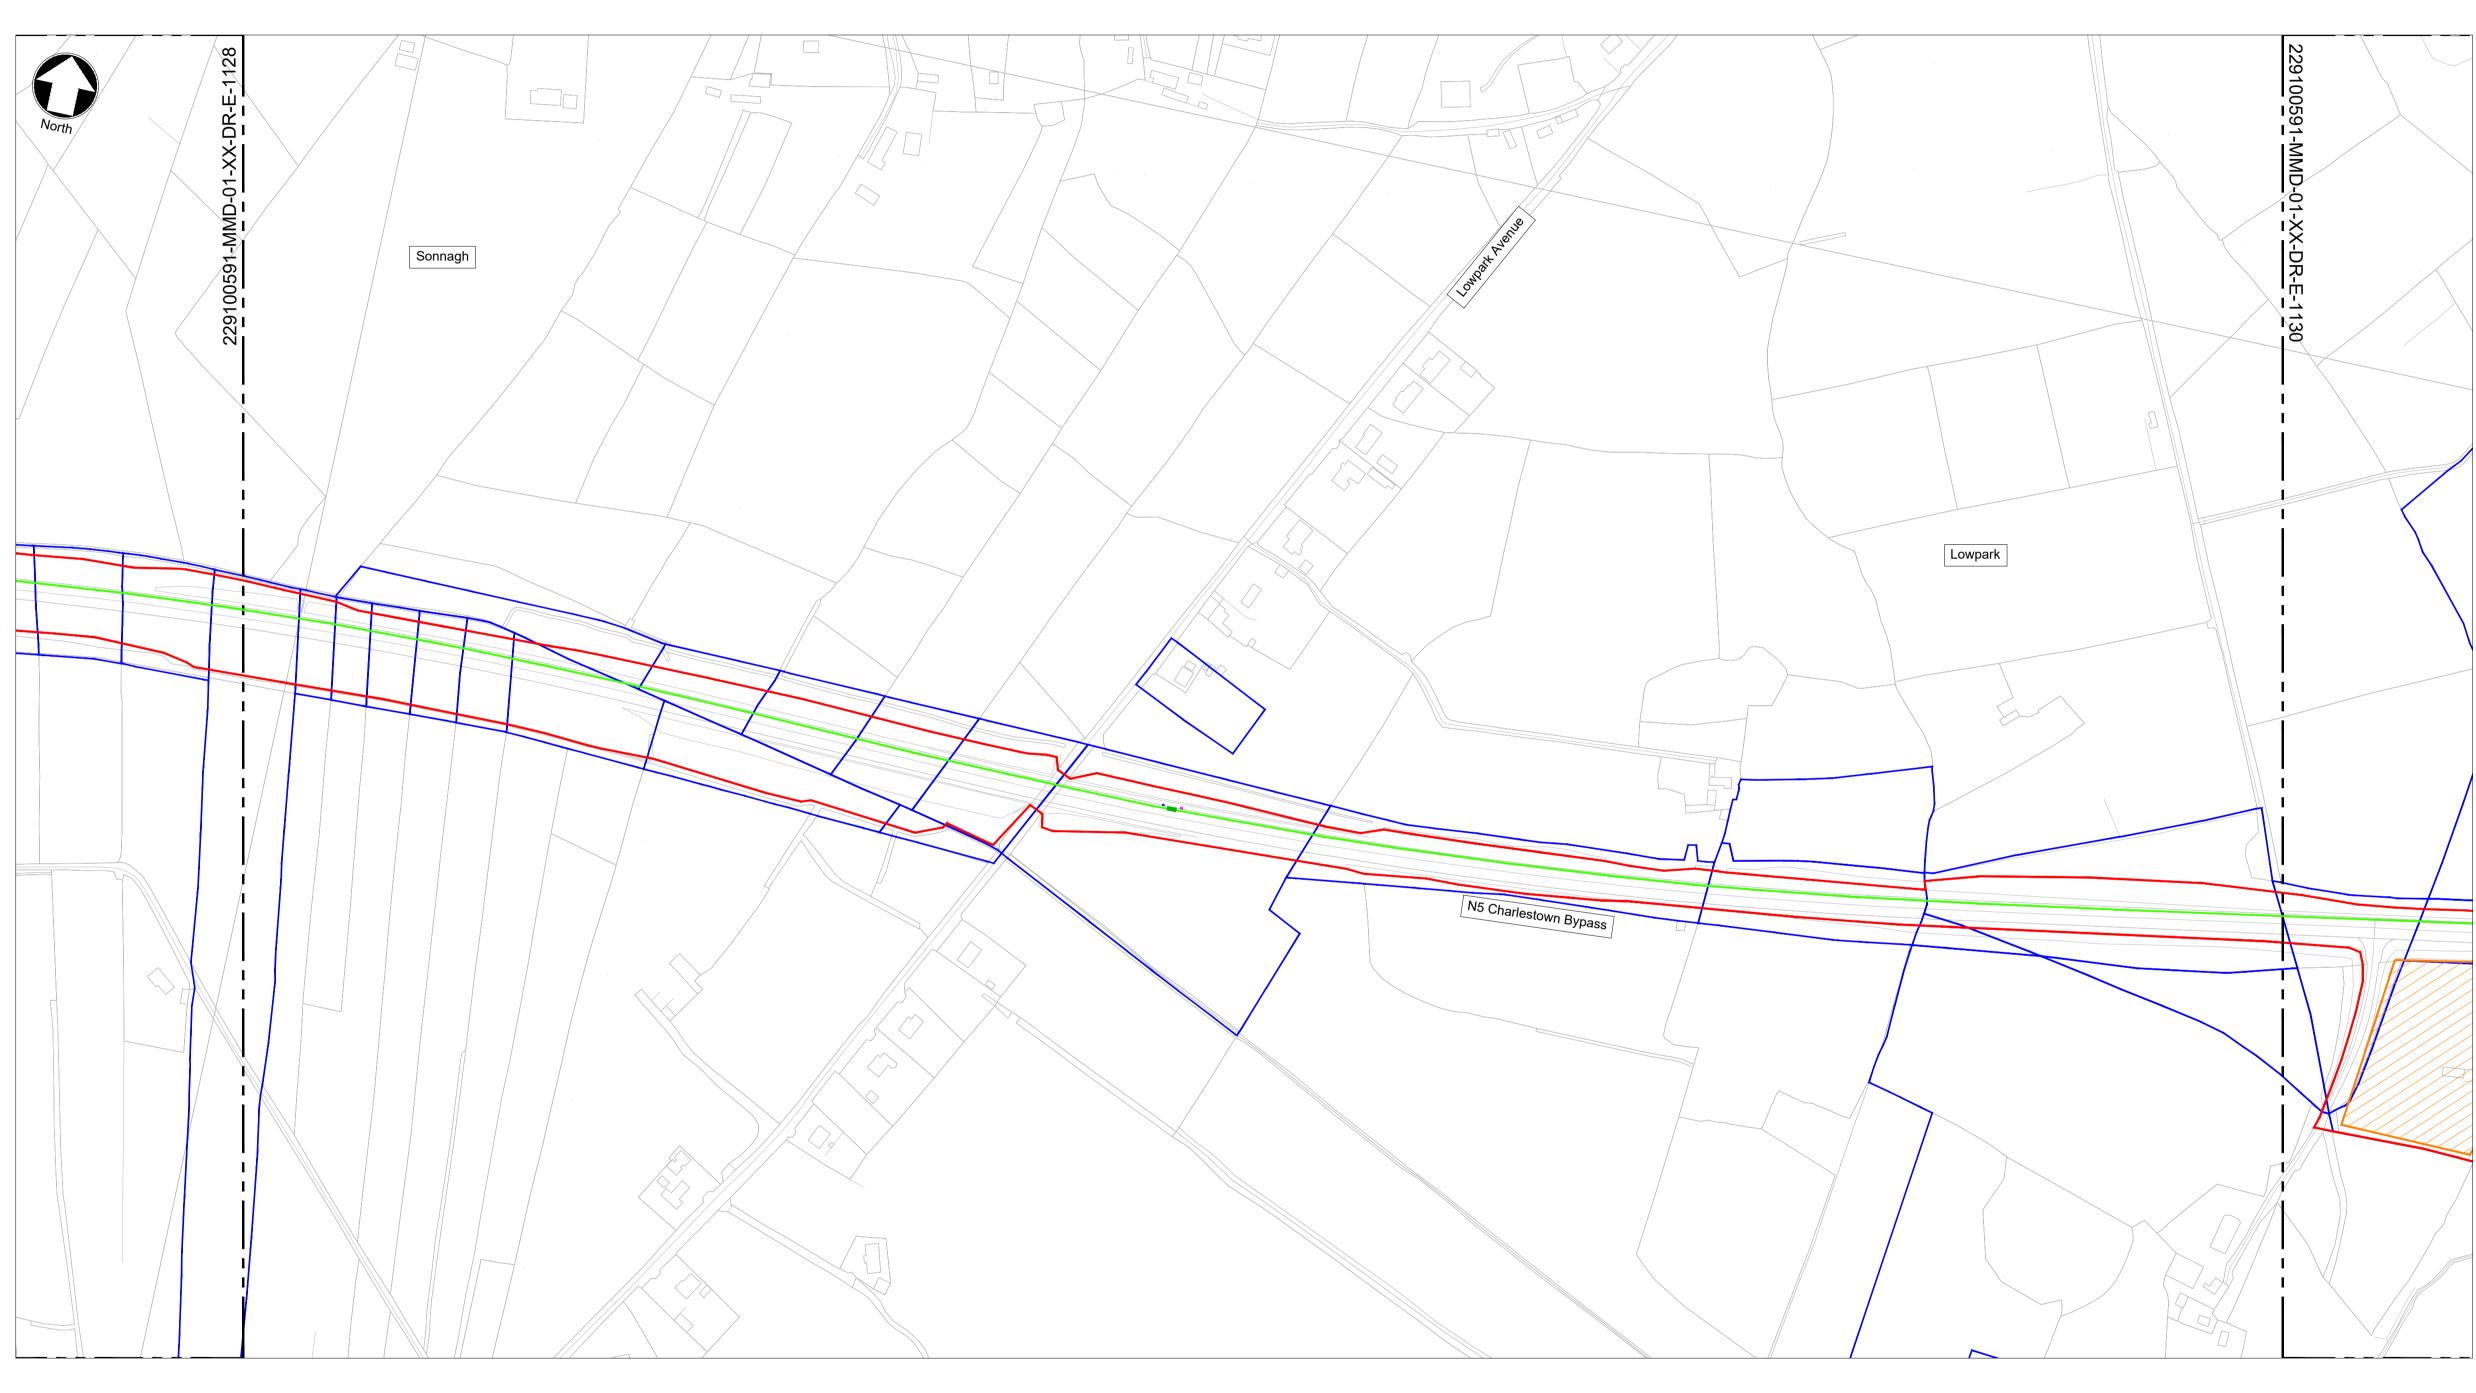

## Notes

1. For planning purposes only. Not for construction.

2. All dimensions are in metres unless otherwise noted.

3. Where levels are shown, all levels are in metres above Malin Head datum.

4. The identified location of the underground cable infrastructure, compounds and work areas and associated infrastructure development, including joint bays, communication chambers and passing bays, are indicative for the purpose of this application for Approval. The final nature, extent and location of such development will be identified in detailed design, but will not extend outside the identified application area, nor will have any greater environmental impact than that being assessed by ABP.