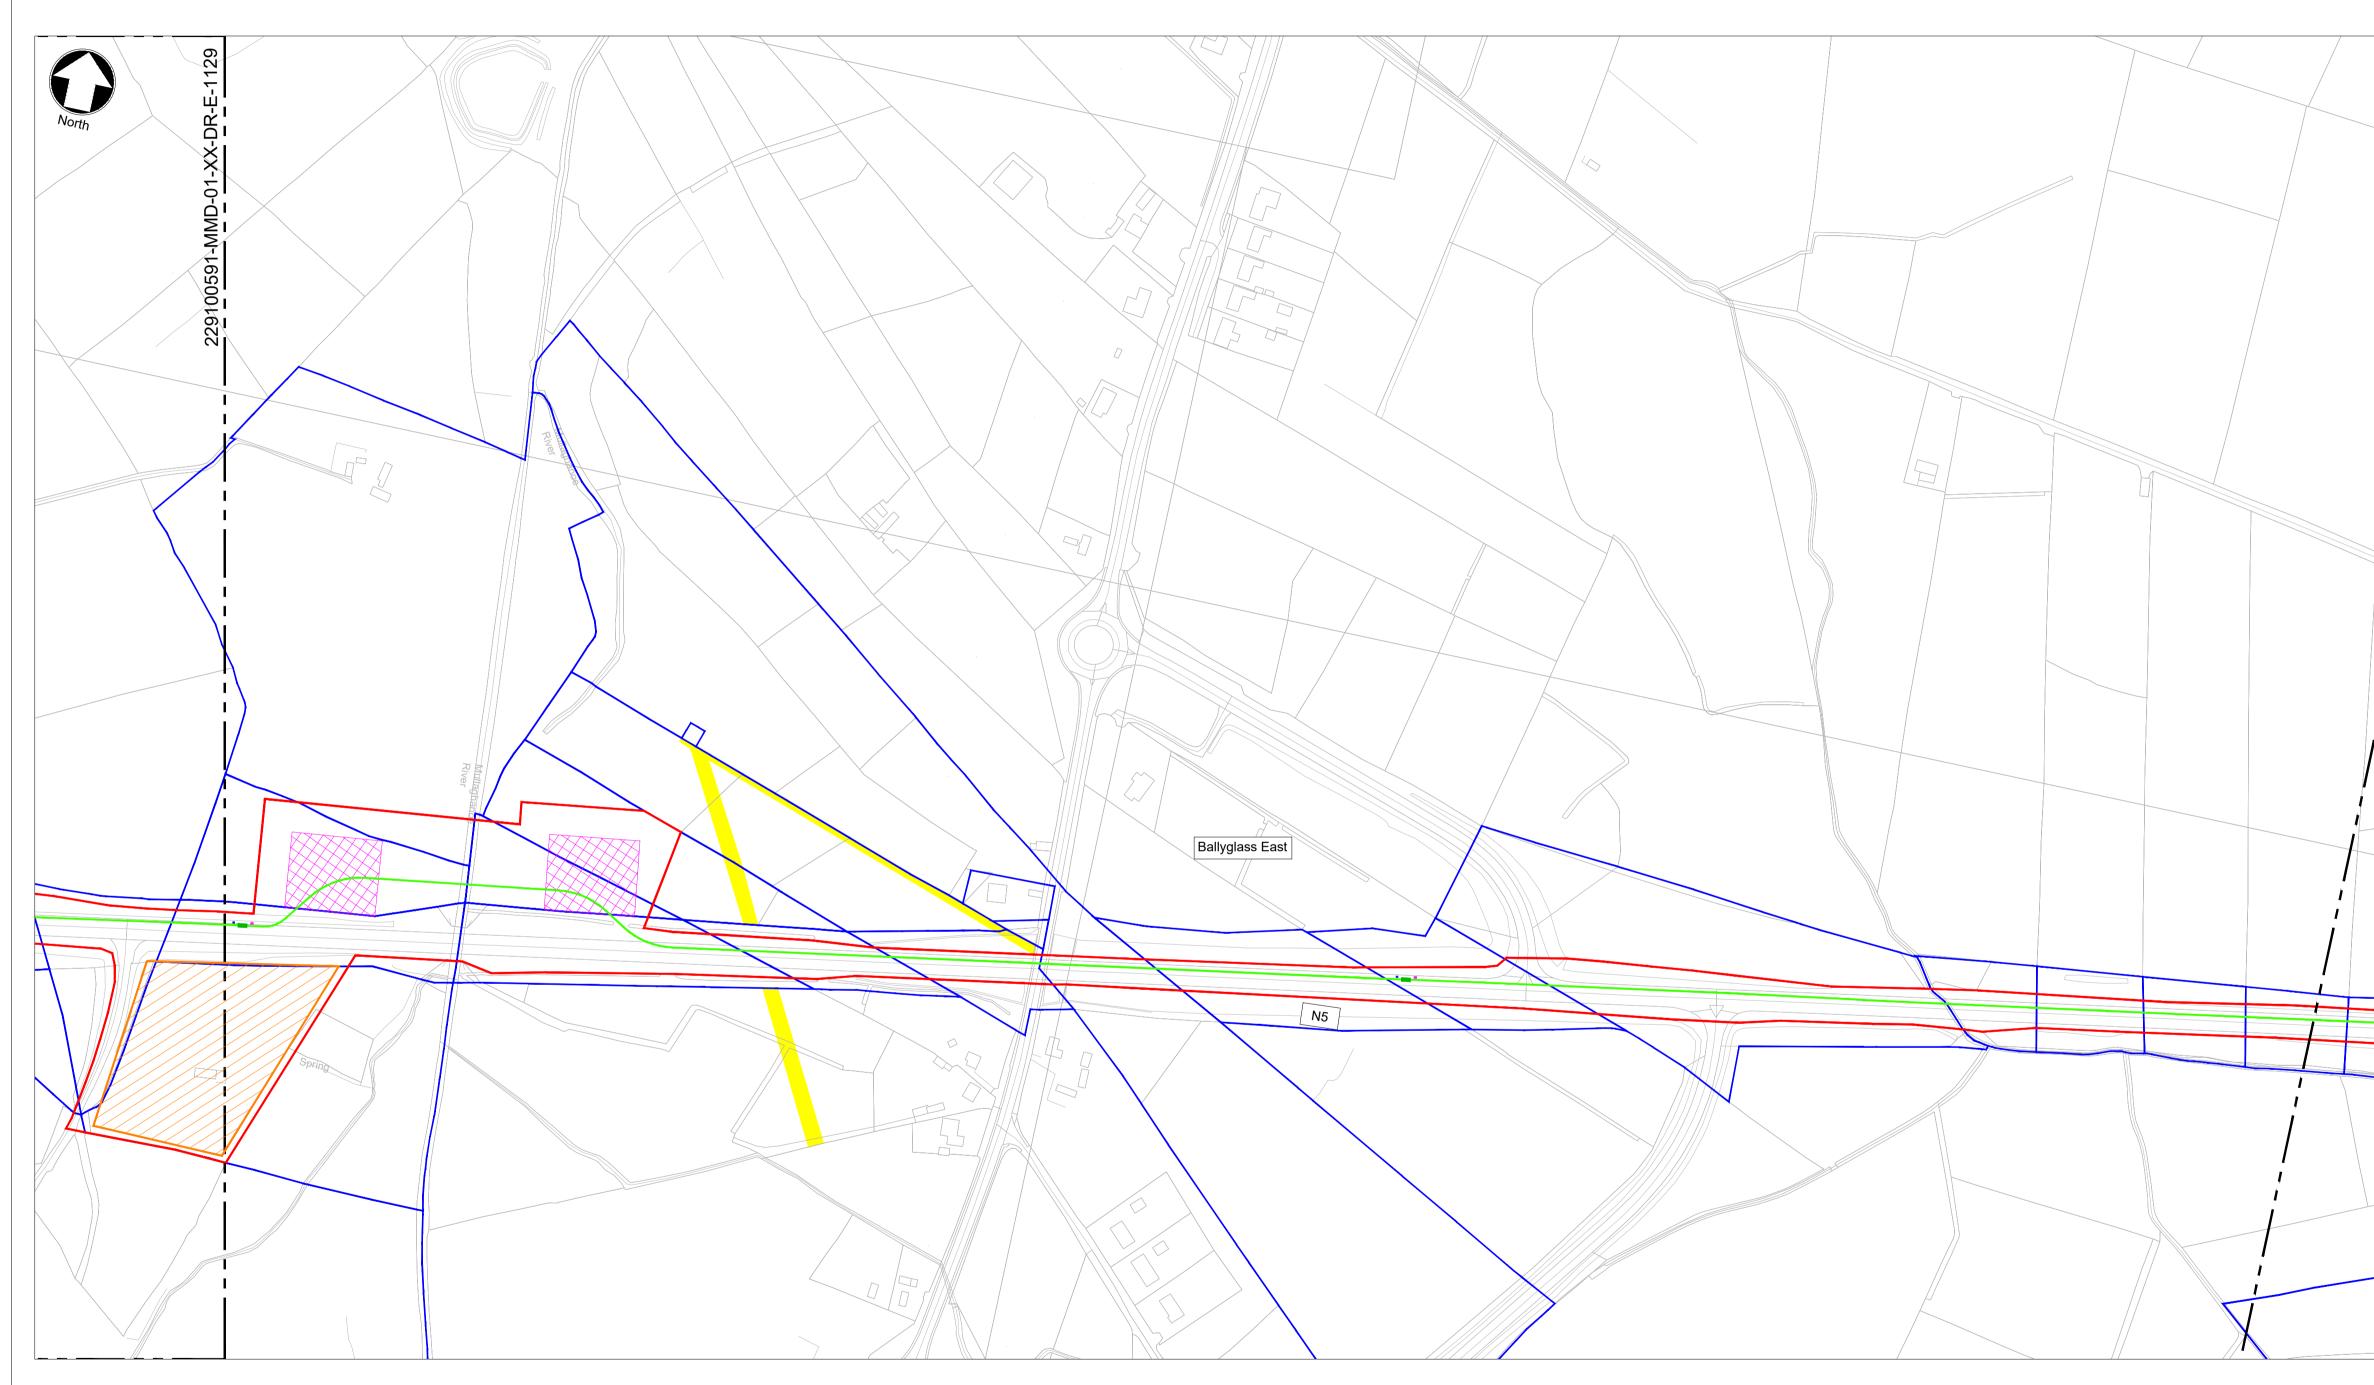

3. Where levels are shown, all levels are in metres above Malin Head datum.

4. The identified location of the underground cable infrastructure, compounds and work areas and associated infrastructure development, including joint bays, communication chambers and passing bays, are indicative for the purpose of this application for Approval. The final nature, extent and location of such development will be identified in detailed design, but will not extend outside the identified application area, nor will have any greater environmental impact than that being assessed by ABP.