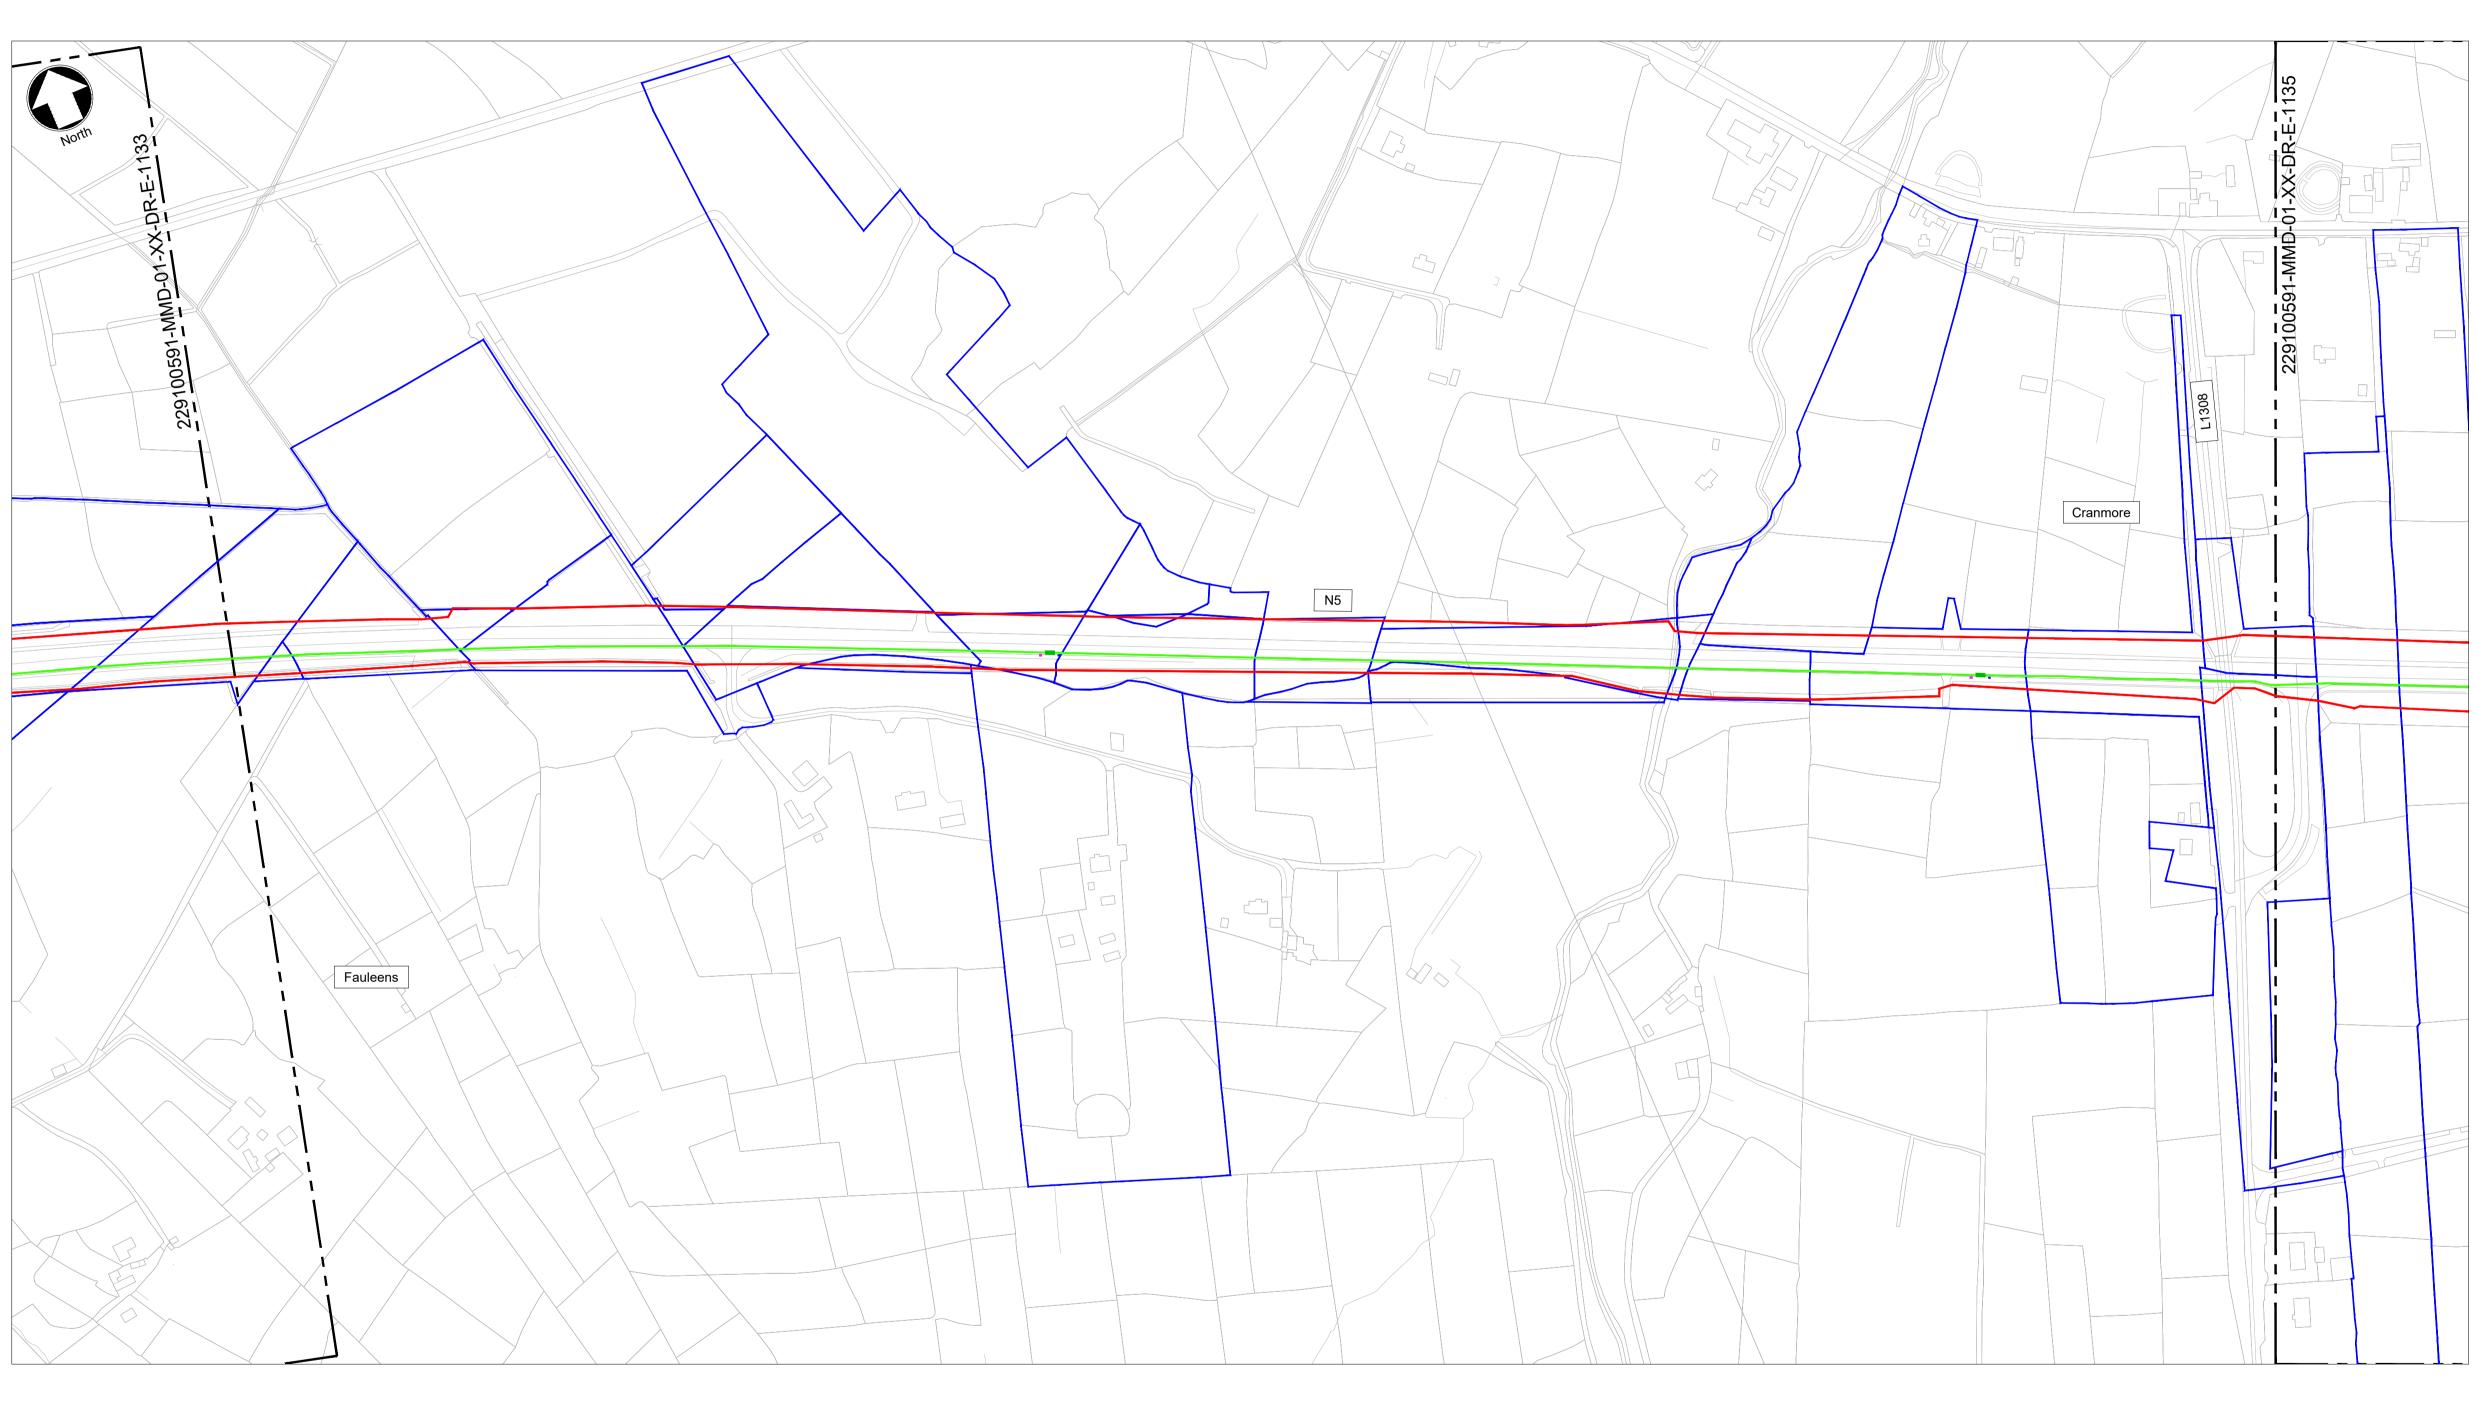

## Notes

- 1. For planning purposes only. Not for construction.
- 2. All dimensions are in metres unless otherwise noted.
- 3. Where levels are shown, all levels are in metres above Malin Head datum.

4. The identified location of the underground cable infrastructure, compounds and work areas and associated infrastructure development, including joint bays, communication chambers and passing bays, are indicative for the purpose of this application for Approval. The final nature, extent and location of such development will be identified in detailed design, but will not extend outside the identified application area, nor will have any greater environmental impact than that being assessed by ABP.