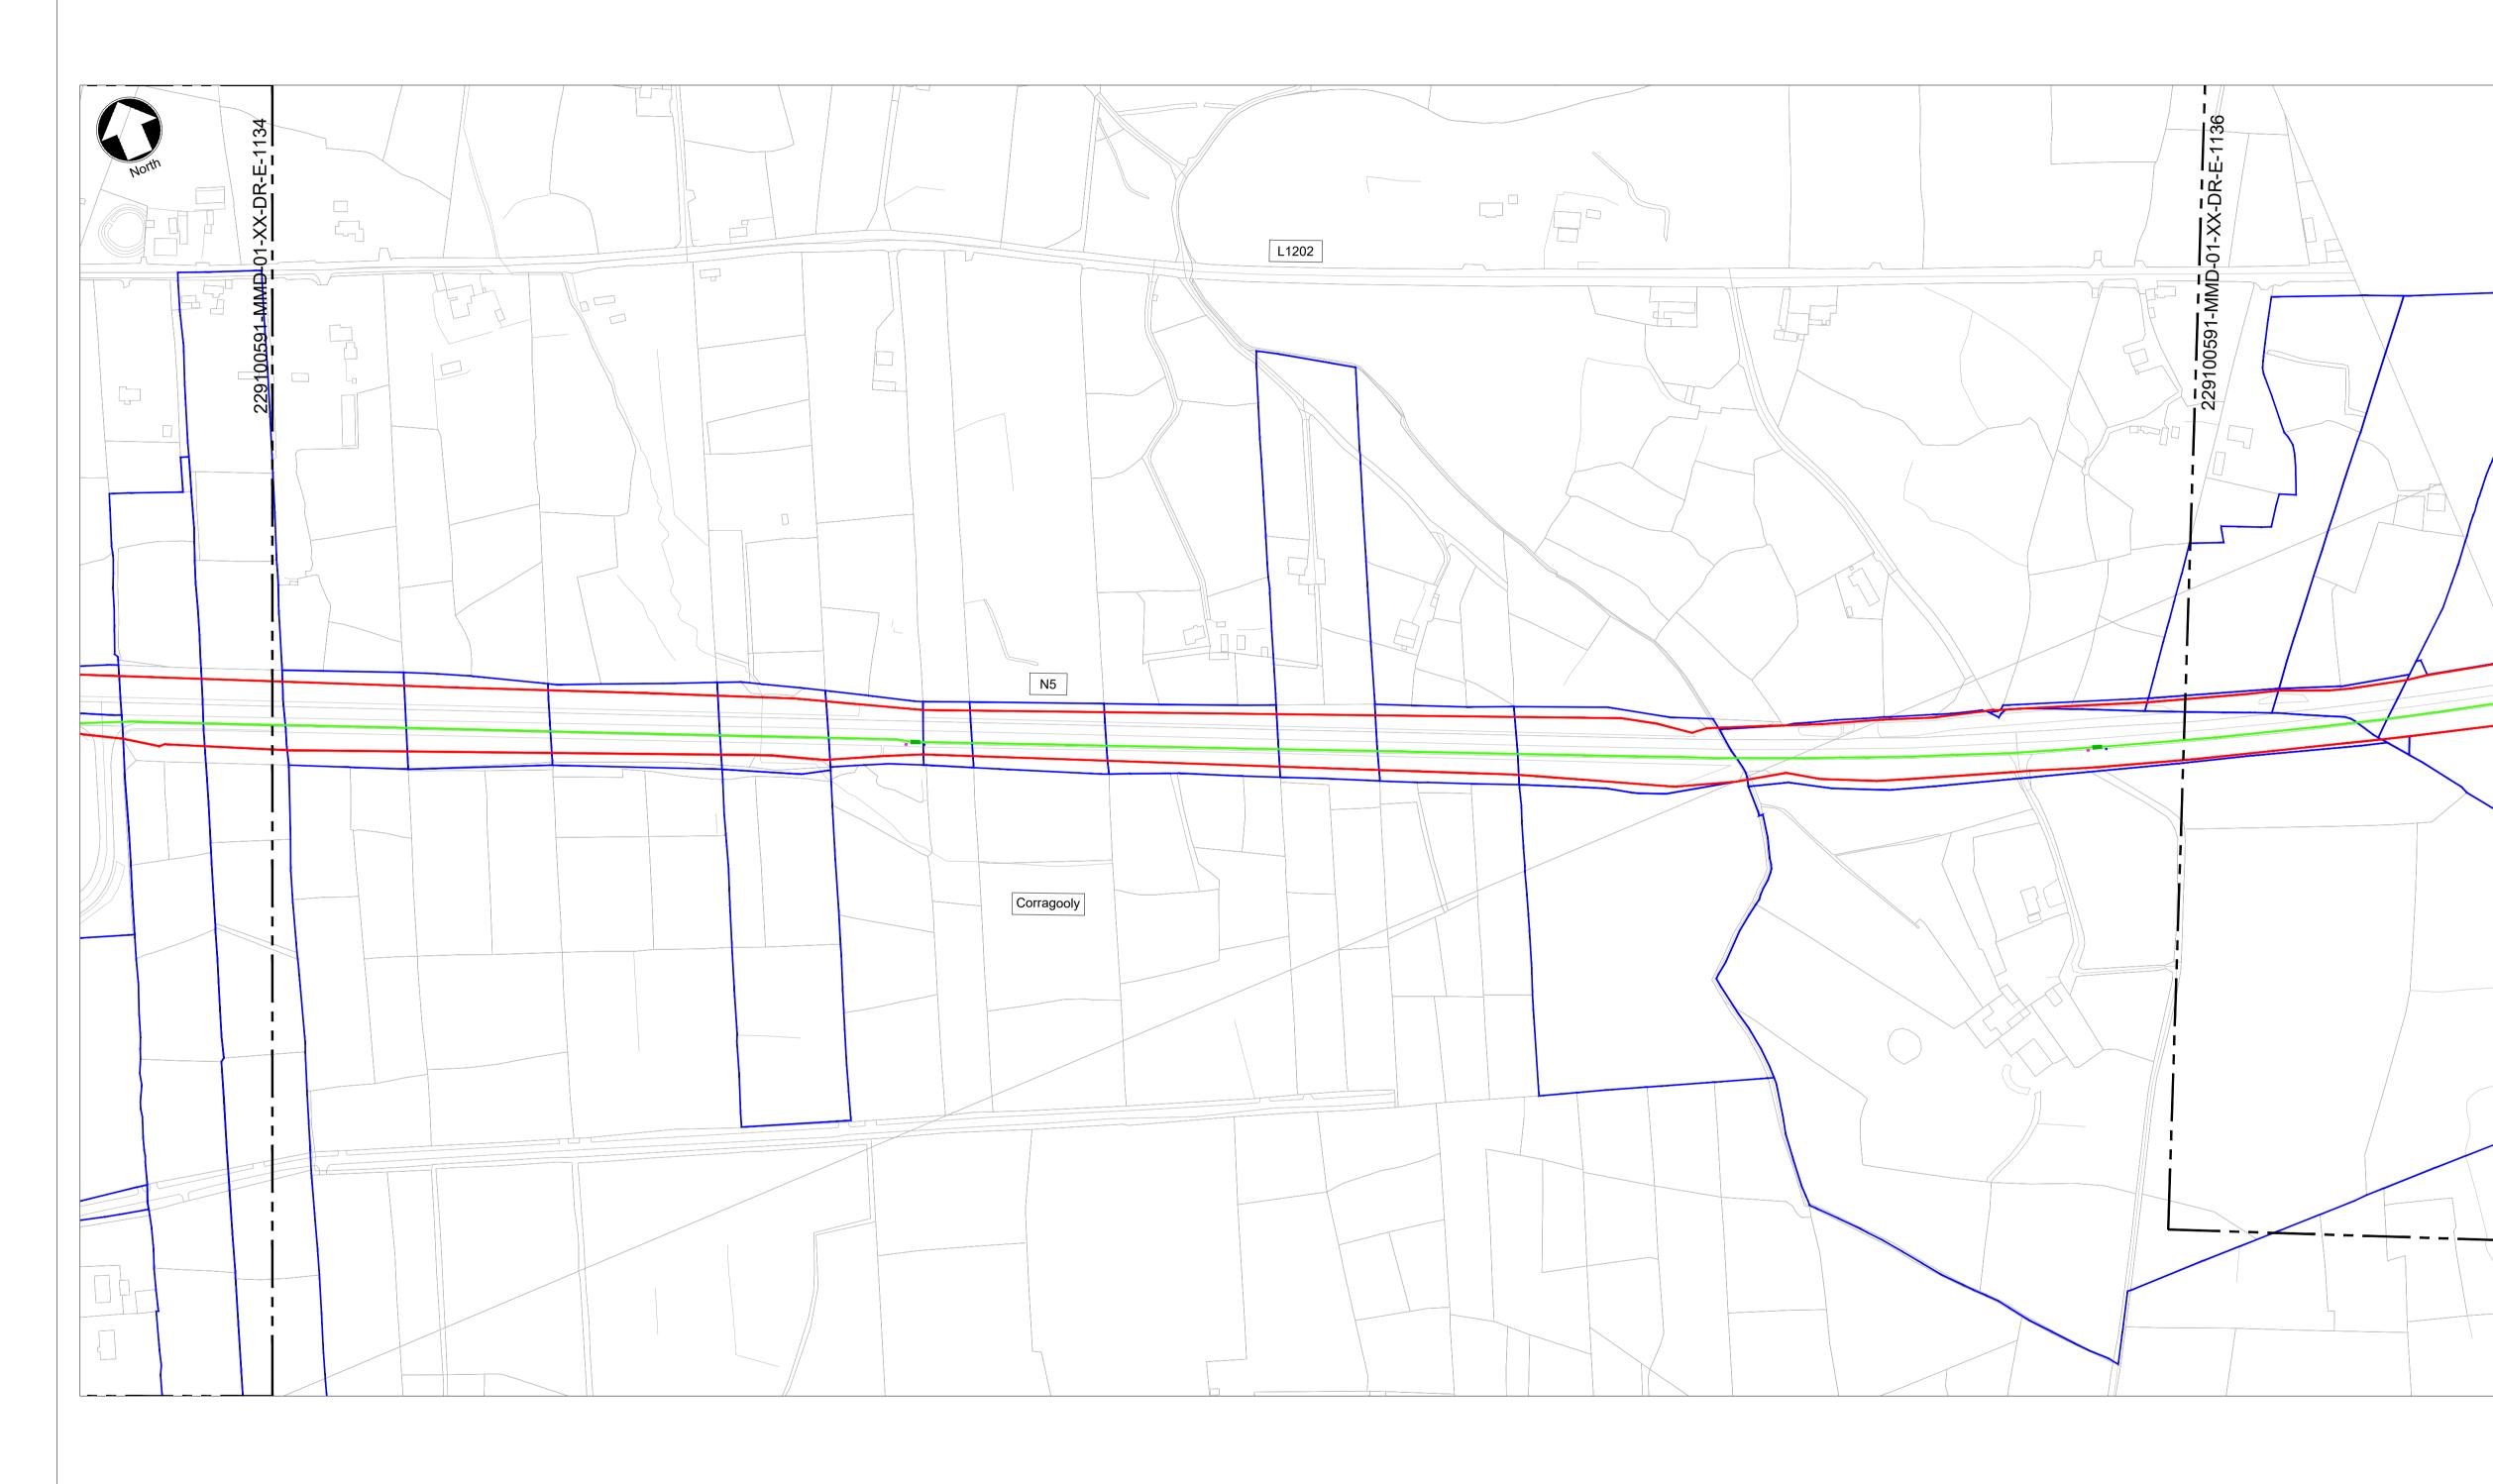

## Notes

1. For planning purposes only. Not for construction.

2. All dimensions are in metres unless otherwise noted.

3. Where levels are shown, all levels are in metres above Malin Head datum.

4. The identified location of the underground cable infrastructure, compounds and work areas and associated infrastructure development, including joint bays, communication chambers and passing bays, are indicative for the purpose of this application for Approval. The final nature, extent and location of such development will be identified in detailed design, but will not extend outside the identified application area, nor will have any greater environmental impact than that being assessed by ABP.

|                                                      | Key Plan                                                                                                             |                 |                                                     |             |          |
|------------------------------------------------------|----------------------------------------------------------------------------------------------------------------------|-----------------|-----------------------------------------------------|-------------|----------|
|                                                      | North North                                                                                                          |                 |                                                     | Ballagh     | aderreen |
|                                                      | Ballina                                                                                                              |                 | Charlestown                                         |             | (F)      |
|                                                      | L V                                                                                                                  | 7               |                                                     |             |          |
|                                                      |                                                                                                                      | A FARA          | Swinford                                            |             |          |
|                                                      | Key to symbols                                                                                                       | Foxford         |                                                     |             |          |
|                                                      |                                                                                                                      | Application     | Site Boundary                                       |             |          |
|                                                      |                                                                                                                      | Landowner       | Property Boundary                                   |             |          |
|                                                      |                                                                                                                      | Wayleave        |                                                     |             |          |
|                                                      |                                                                                                                      | -               | nd Cable Route                                      |             |          |
|                                                      |                                                                                                                      | Temporary       | Construction Compound & La                          | aydown Area |          |
|                                                      |                                                                                                                      | Temporary       | HDD Compound                                        |             |          |
|                                                      |                                                                                                                      | Undergrour      | nd Joint Bay                                        |             |          |
|                                                      |                                                                                                                      |                 | nd Telecommunications Chan                          | ıber        |          |
|                                                      |                                                                                                                      |                 | nd Link Box Chamber<br>Passing Bay                  |             |          |
|                                                      |                                                                                                                      |                 |                                                     |             |          |
|                                                      |                                                                                                                      |                 |                                                     |             |          |
|                                                      |                                                                                                                      |                 | 100                                                 |             |          |
|                                                      | 0<br>1:2500                                                                                                          | )               | 100m                                                | 200m        |          |
|                                                      | Reference drawings                                                                                                   | ;               |                                                     |             |          |
|                                                      | 229100591-MMD-01<br>229100591-MMD-01                                                                                 |                 |                                                     |             |          |
| $\sim$                                               | 229100591-MMD-01-XX-DR-E-1136 Site Location Plan Sheet 36 of 42<br>229100591-MMD-01-XX-DR-E-2101 Joint Bay - Details |                 |                                                     |             |          |
|                                                      | 229100591-MMD-01                                                                                                     | 1-XX-DR-E-2102  | 2 Joint Bay & Passing Bay<br>Arrangements - Details |             |          |
|                                                      |                                                                                                                      |                 |                                                     |             |          |
|                                                      |                                                                                                                      |                 |                                                     |             |          |
|                                                      |                                                                                                                      |                 |                                                     |             |          |
|                                                      |                                                                                                                      |                 |                                                     |             |          |
|                                                      |                                                                                                                      |                 |                                                     |             |          |
|                                                      |                                                                                                                      |                 |                                                     |             |          |
|                                                      | PL1 31/05/2022                                                                                                       |                 | I for Planning                                      | PF          | DH       |
|                                                      | Rev Date                                                                                                             | Drawn Descri    | South Block                                         | Ch'k'd      | App'd    |
|                                                      |                                                                                                                      | -               | Rockfield<br>Dundrum                                |             |          |
|                                                      | мотт М                                                                                                               |                 | Dublin 16<br>Ireland                                |             |          |
| {                                                    | MACDONALD                                                                                                            | )               | T +353 (0)1 291<br>F                                | 6700        |          |
|                                                      |                                                                                                                      |                 | W www.mottmac.                                      | com         |          |
|                                                      |                                                                                                                      |                 |                                                     |             |          |
|                                                      | Client                                                                                                               |                 |                                                     |             |          |
|                                                      |                                                                                                                      |                 | 44                                                  |             |          |
|                                                      | F                                                                                                                    | TIP             | GRID                                                | )           |          |
|                                                      | EIRGRID                                                                                                              |                 |                                                     |             |          |
|                                                      | Title                                                                                                                |                 |                                                     |             |          |
|                                                      | North Connacht 110kV Project                                                                                         |                 |                                                     |             |          |
|                                                      | Site Location Map                                                                                                    |                 |                                                     |             |          |
|                                                      | Sheet 35 of 42                                                                                                       |                 |                                                     |             |          |
|                                                      |                                                                                                                      |                 |                                                     |             |          |
|                                                      | Designed R. Mo                                                                                                       | cNamara         | Eng check P. Fo                                     | ley         |          |
|                                                      | Drawn S. He<br>Dwg check R. Mo                                                                                       | ealy<br>cNamara | Coordination R. Mo<br>Approved D. Ha                | cNamara     |          |
| OS Monning Deferre                                   | Scale at A1                                                                                                          | Status          | Rev                                                 | Security    |          |
| OS Mapping Reference:<br>OS 1794-B, OS 1794-D        | 1:2500                                                                                                               |                 | R PL1                                               | STE         | )        |
| d/Government of Ireland.<br>Licence No. EN0061519-24 | Drawing Number<br>22910                                                                                              | 0591-MN         | MD-01-XX-DR-                                        | E-1135      | 1        |
| LIGHUE INU. EINUUD 1319-24                           |                                                                                                                      |                 |                                                     |             |          |