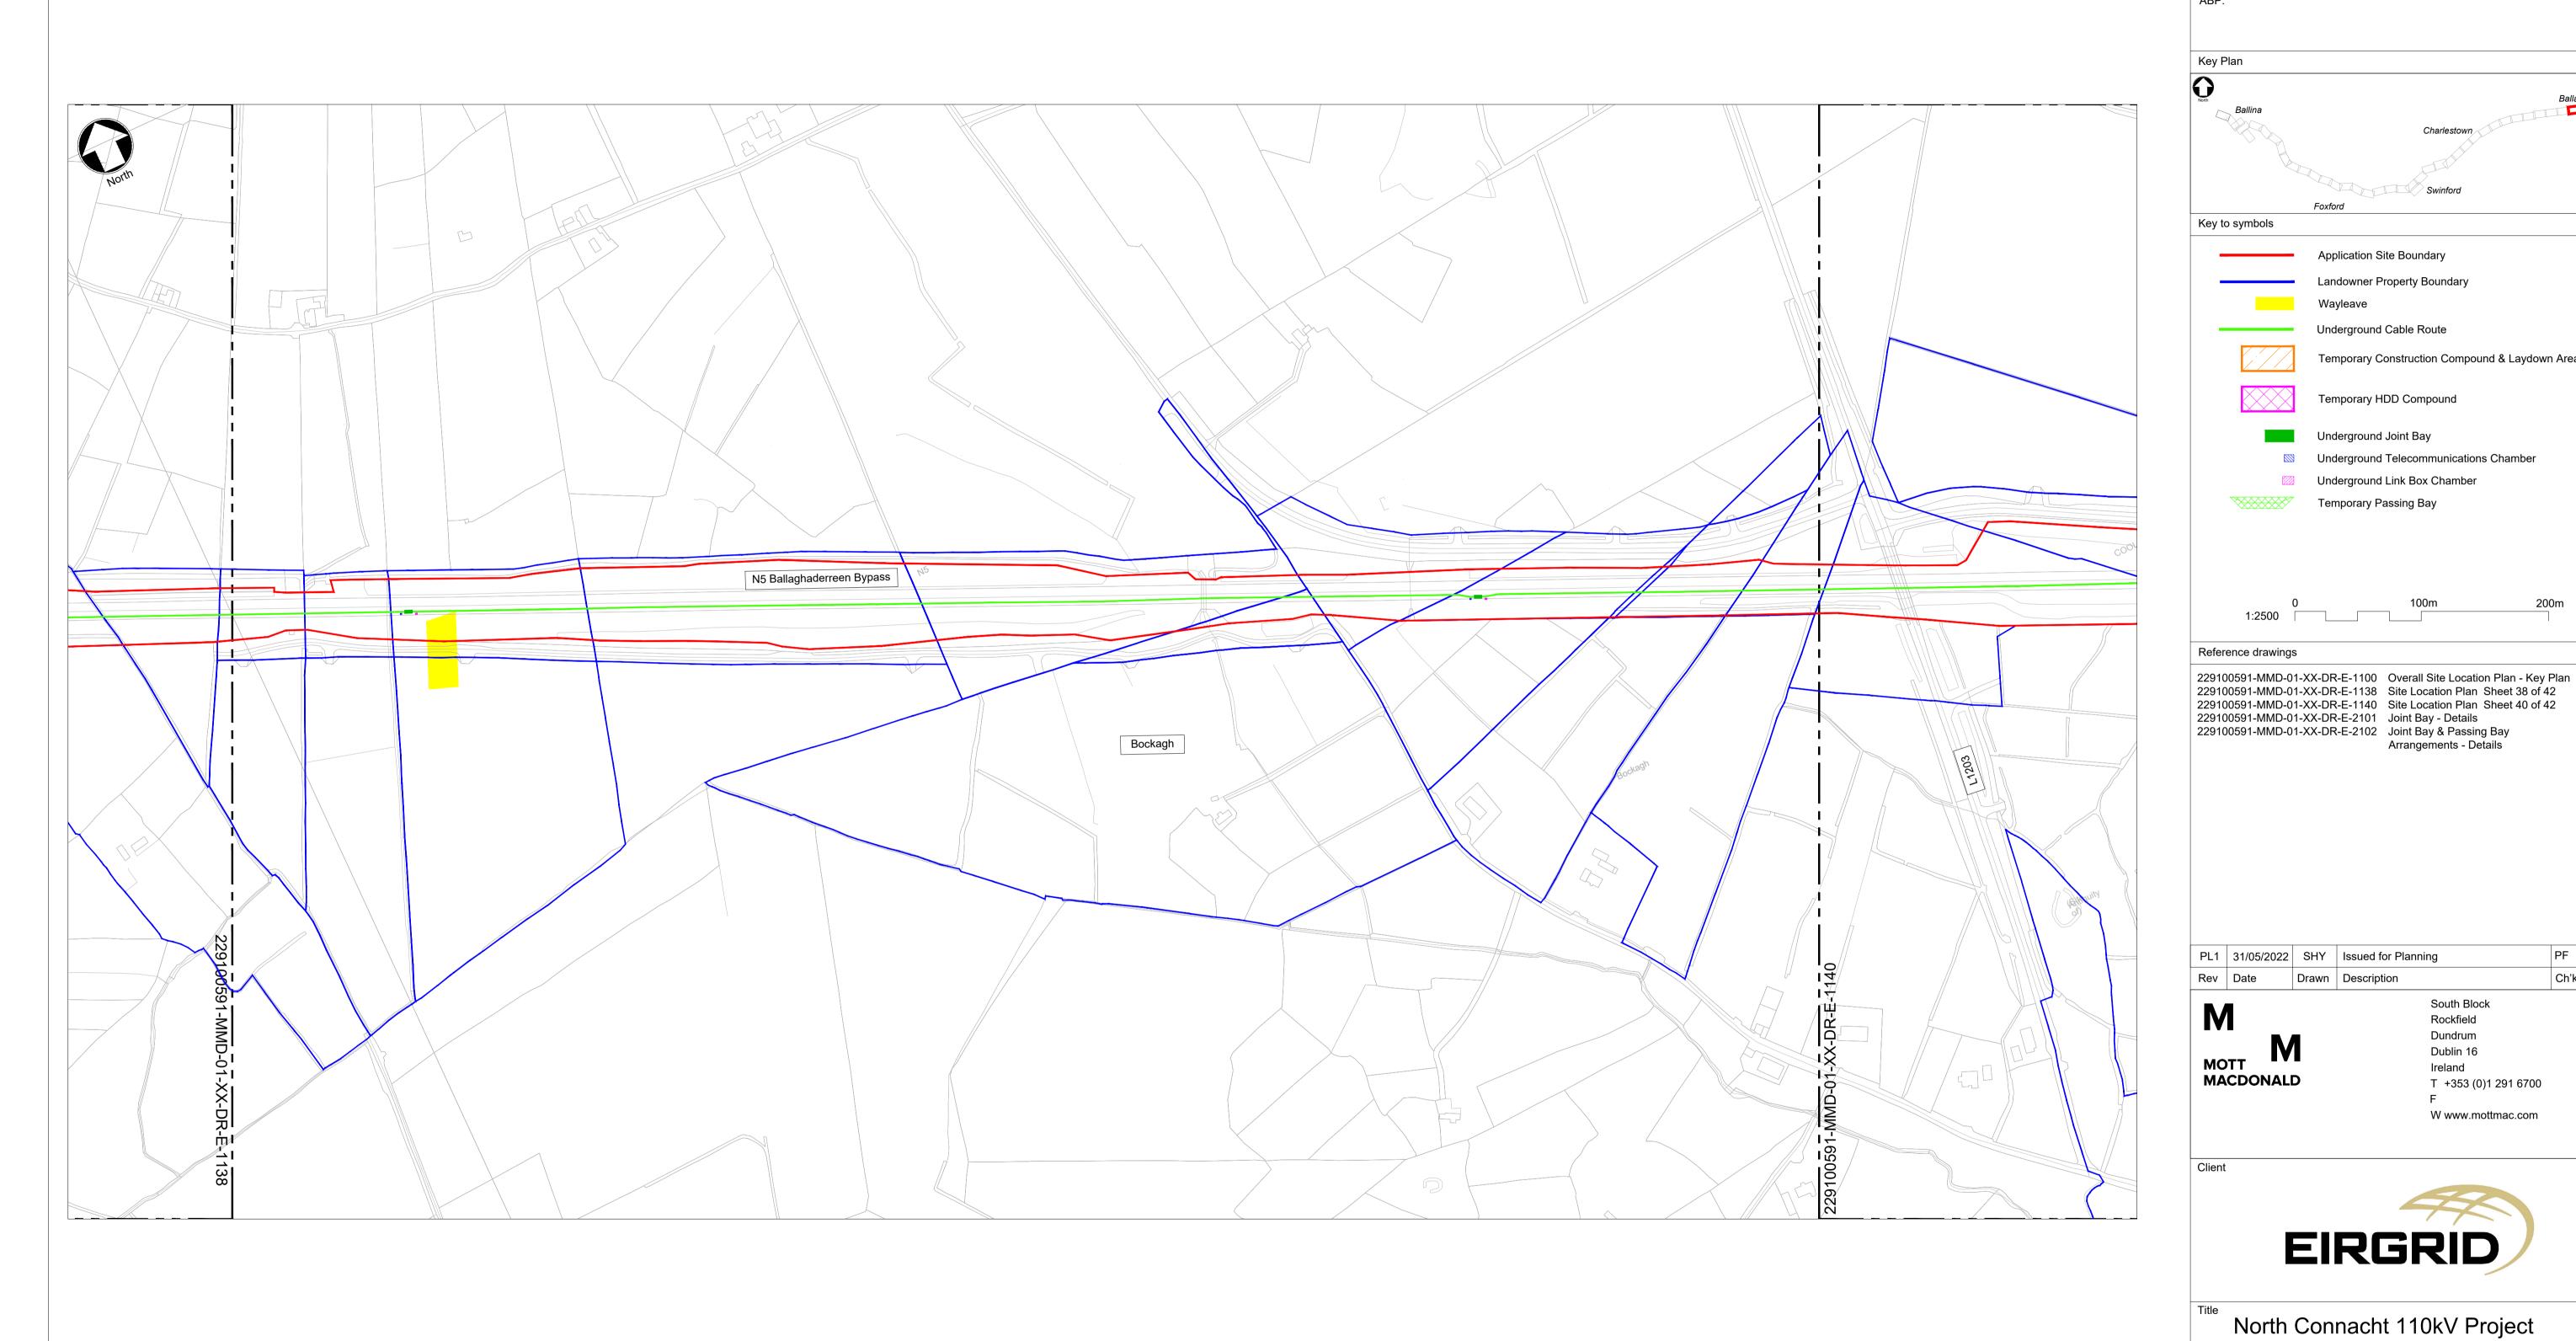

1. For planning purposes only. Not for construction.

2. All dimensions are in metres unless otherwise noted.

Foxford

Wayleave

3. Where levels are shown, all levels are in metres above Malin Head datum.

4. The identified location of the underground cable infrastructure, compounds and work areas and associated infrastructure development, including joint bays, communication chambers and passing bays, are indicative for the purpose of this application for Approval. The final nature, extent and location of such development will be identified in detailed design, but will not extend outside the identified application area, nor will have any greater environmental impact than that being assessed by

Swinford

Application Site Boundary

Underground Cable Route

Temporary HDD Compound

Underground Telecommunications Chamber

Arrangements - Details

South Block Rockfield Dundrum Dublin 16

Ireland

T +353 (0)1 291 6700

W www.mottmac.com

Ch'k'd App'd

Underground Joint Bay

Underground Link Box Chamber

Temporary Passing Bay

Landowner Property Boundary

Temporary Construction Compound & Laydown Area