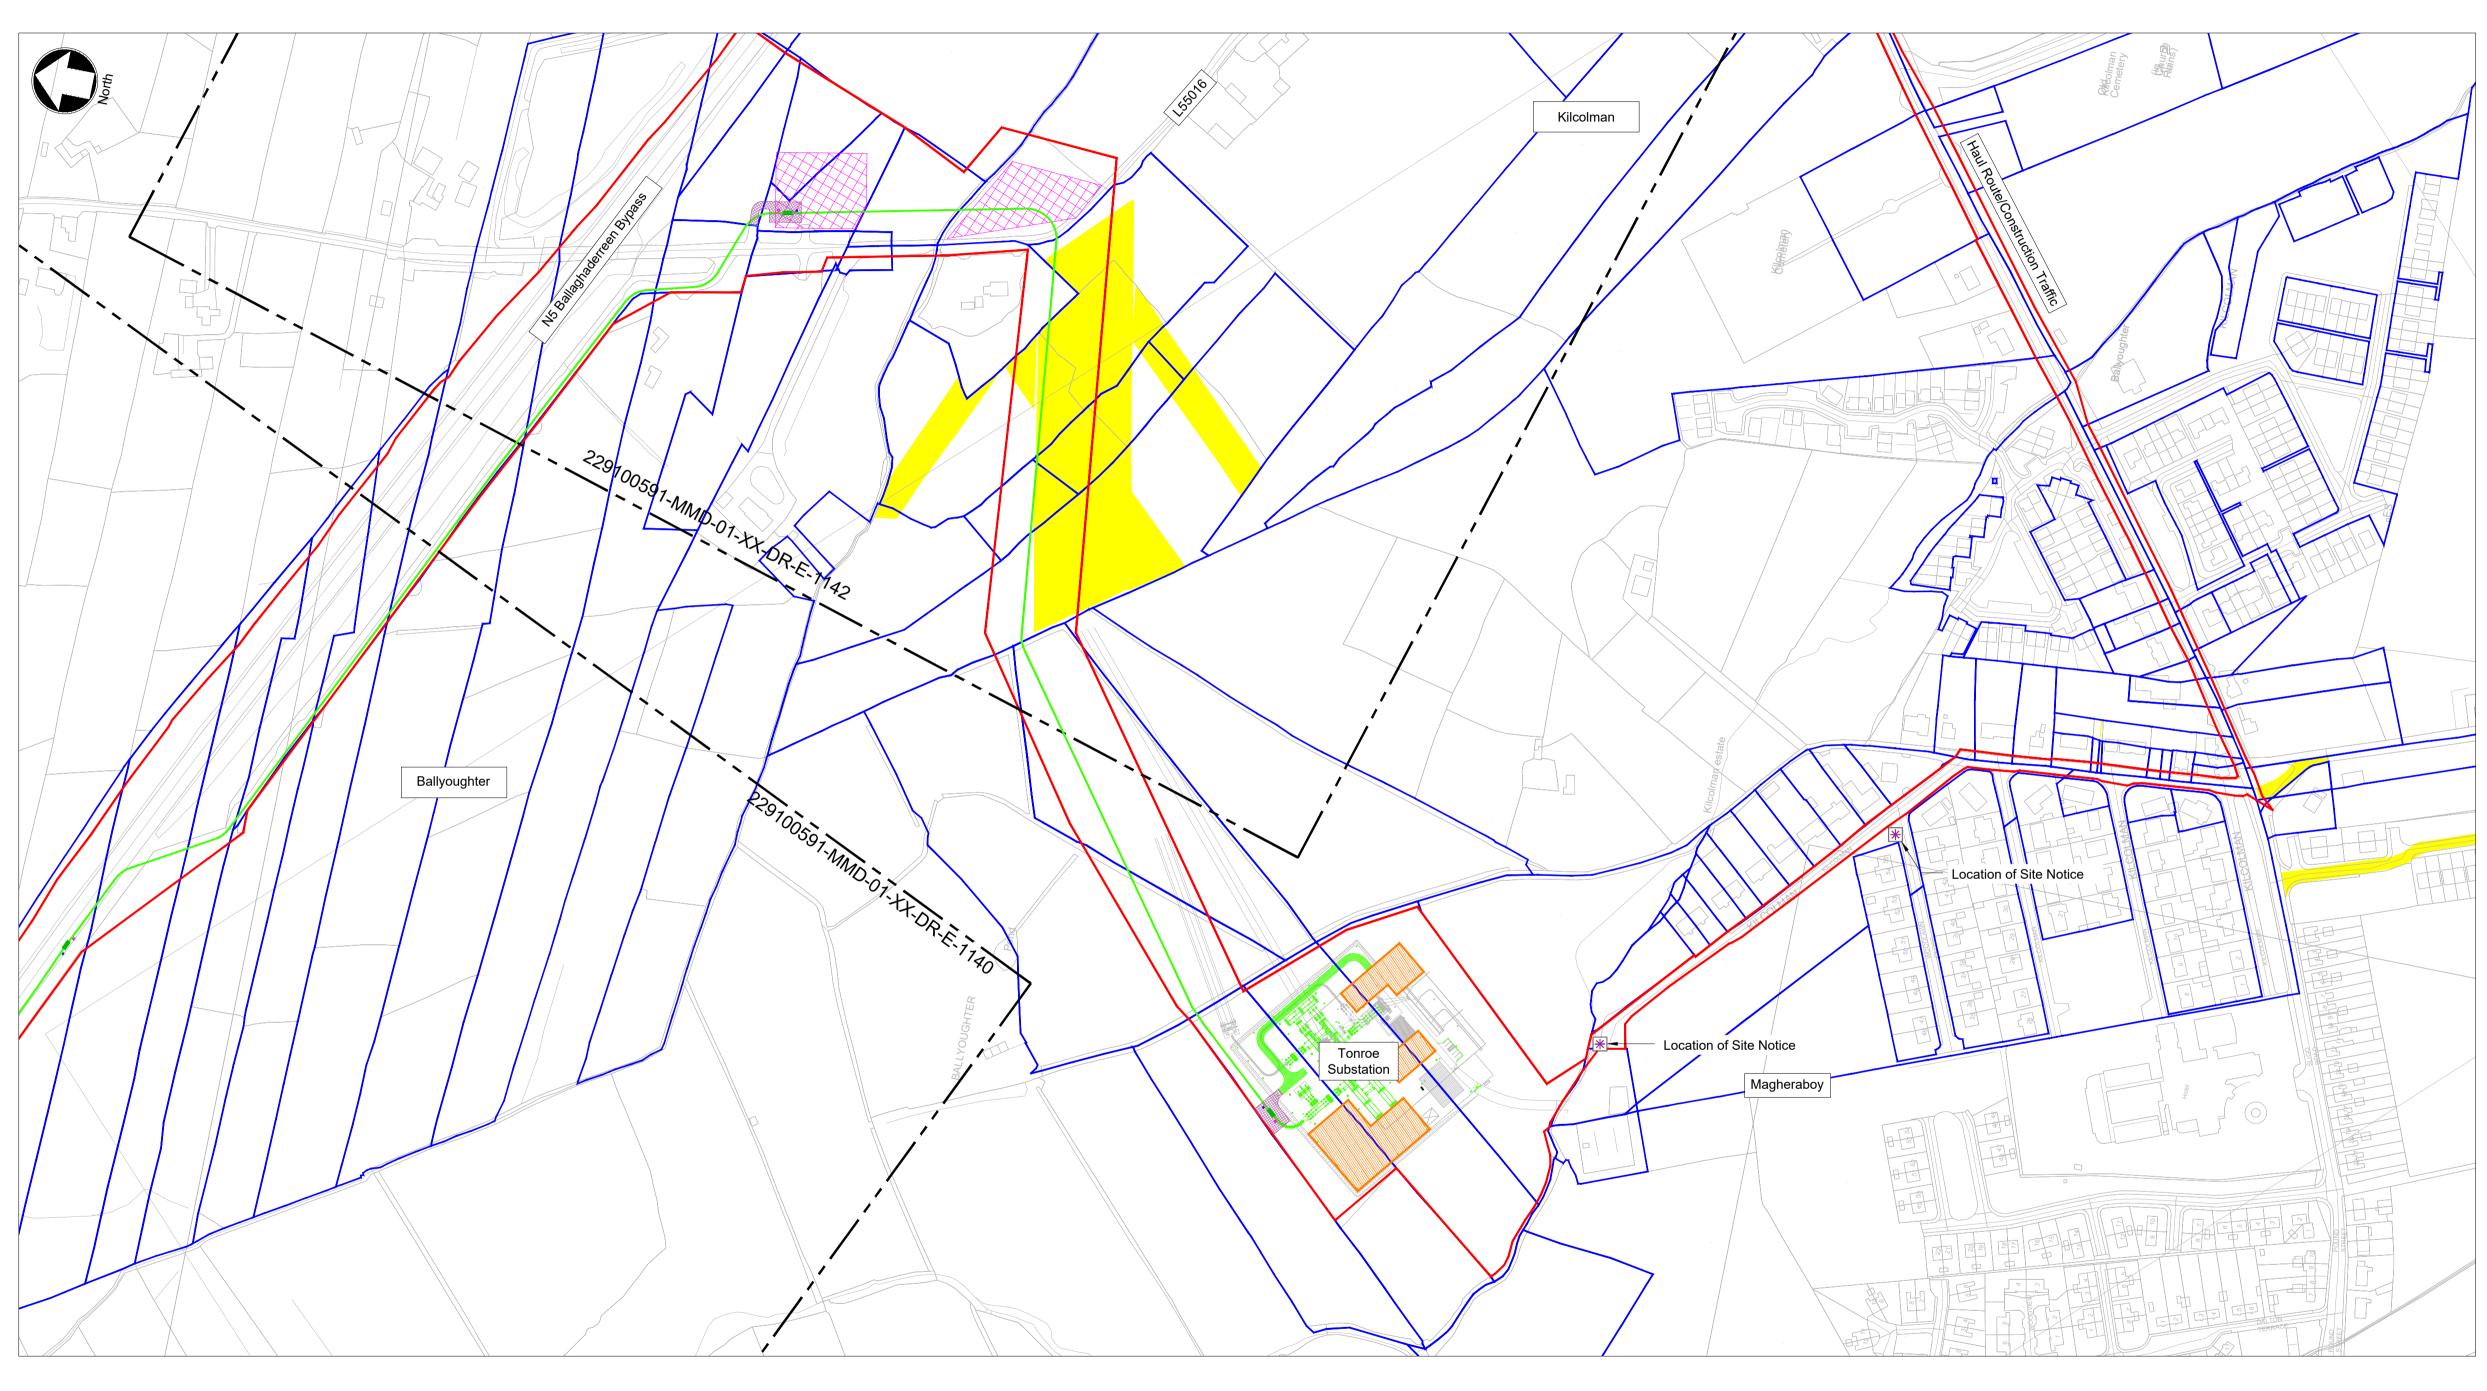

3. Where levels are shown, all levels are in metres above Malin Head datum.

4. The identified location of the underground cable infrastructure, compounds and work areas and associated infrastructure development, including joint bays, communication chambers and passing bays, are indicative for the purpose of this application for Approval. The final nature, extent and location of such development will be identified in detailed design, but will not extend outside the identified application area, nor will have any greater environmental impact than that being assessed by ABP.

5. Existing entrance from local road to be used for permanent access track.