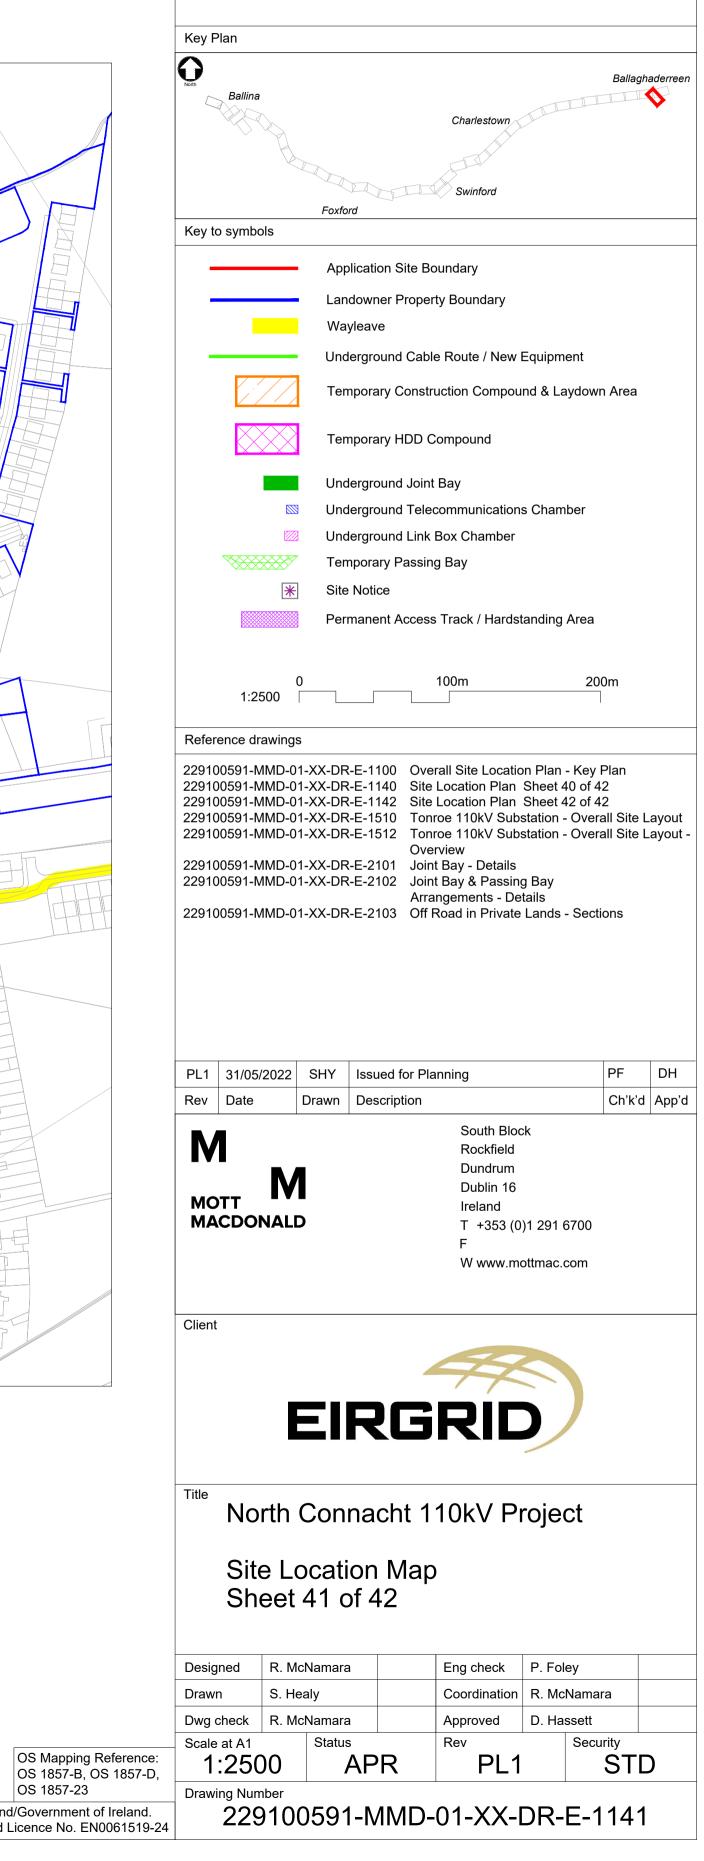

3. Where levels are shown, all levels are in metres above Malin Head datum.

4. The identified location of the underground cable infrastructure, compounds and work areas and associated infrastructure development, including joint bays, communication chambers and passing bays, are indicative for the purpose of this application for Approval. The final nature, extent and location of such development will be identified in detailed design, but will not extend outside the identified application area, nor will have any greater environmental impact than that being assessed by ABP.

5. Existing entrance from local road to be used for permanent access track.