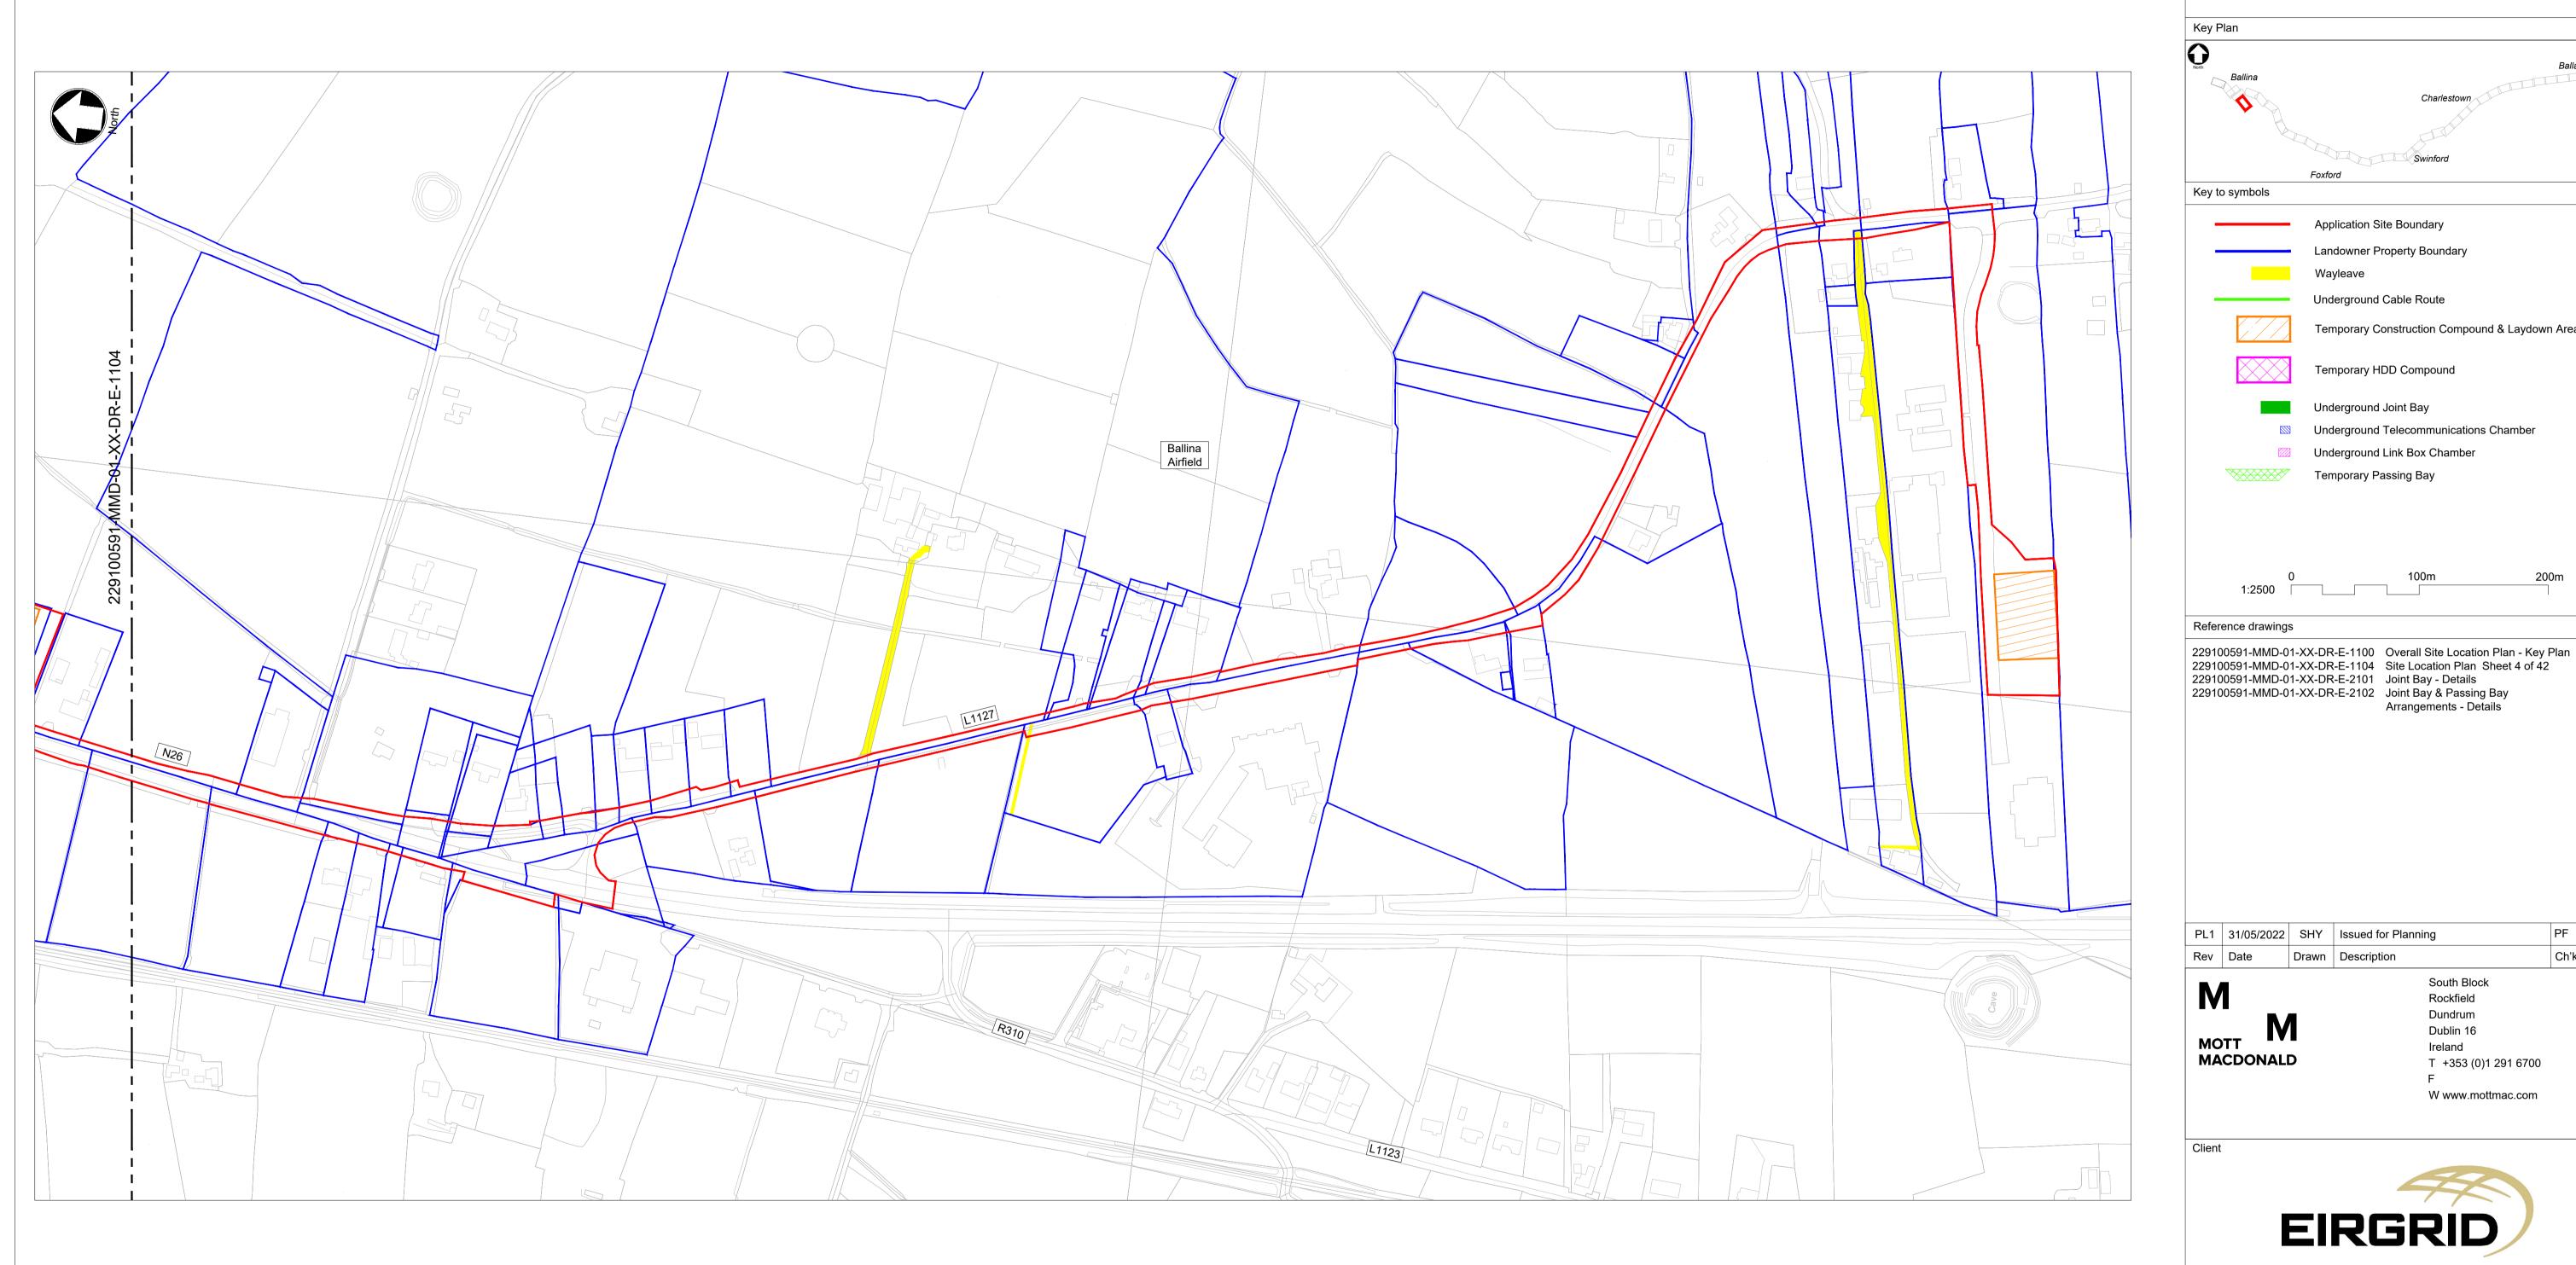

1. For planning purposes only. Not for construction.

2. All dimensions are in metres unless otherwise noted.

Foxford

Wayleave

Application Site Boundary

Underground Cable Route

Temporary HDD Compound

Underground Telecommunications Chamber

Underground Joint Bay

Underground Link Box Chamber

Temporary Passing Bay

Landowner Property Boundary

Temporary Construction Compound & Laydown Area

3. Where levels are shown, all levels are in metres above Malin Head datum.

4. The identified location of the underground cable infrastructure, compounds and work areas and associated infrastructure development, including joint bays, communication chambers and passing bays, are indicative for the purpose of this application for Approval. The final nature, extent and location of such development will be identified in detailed design, but will not extend outside the identified application area, nor will have any greater environmental impact than that being assessed by