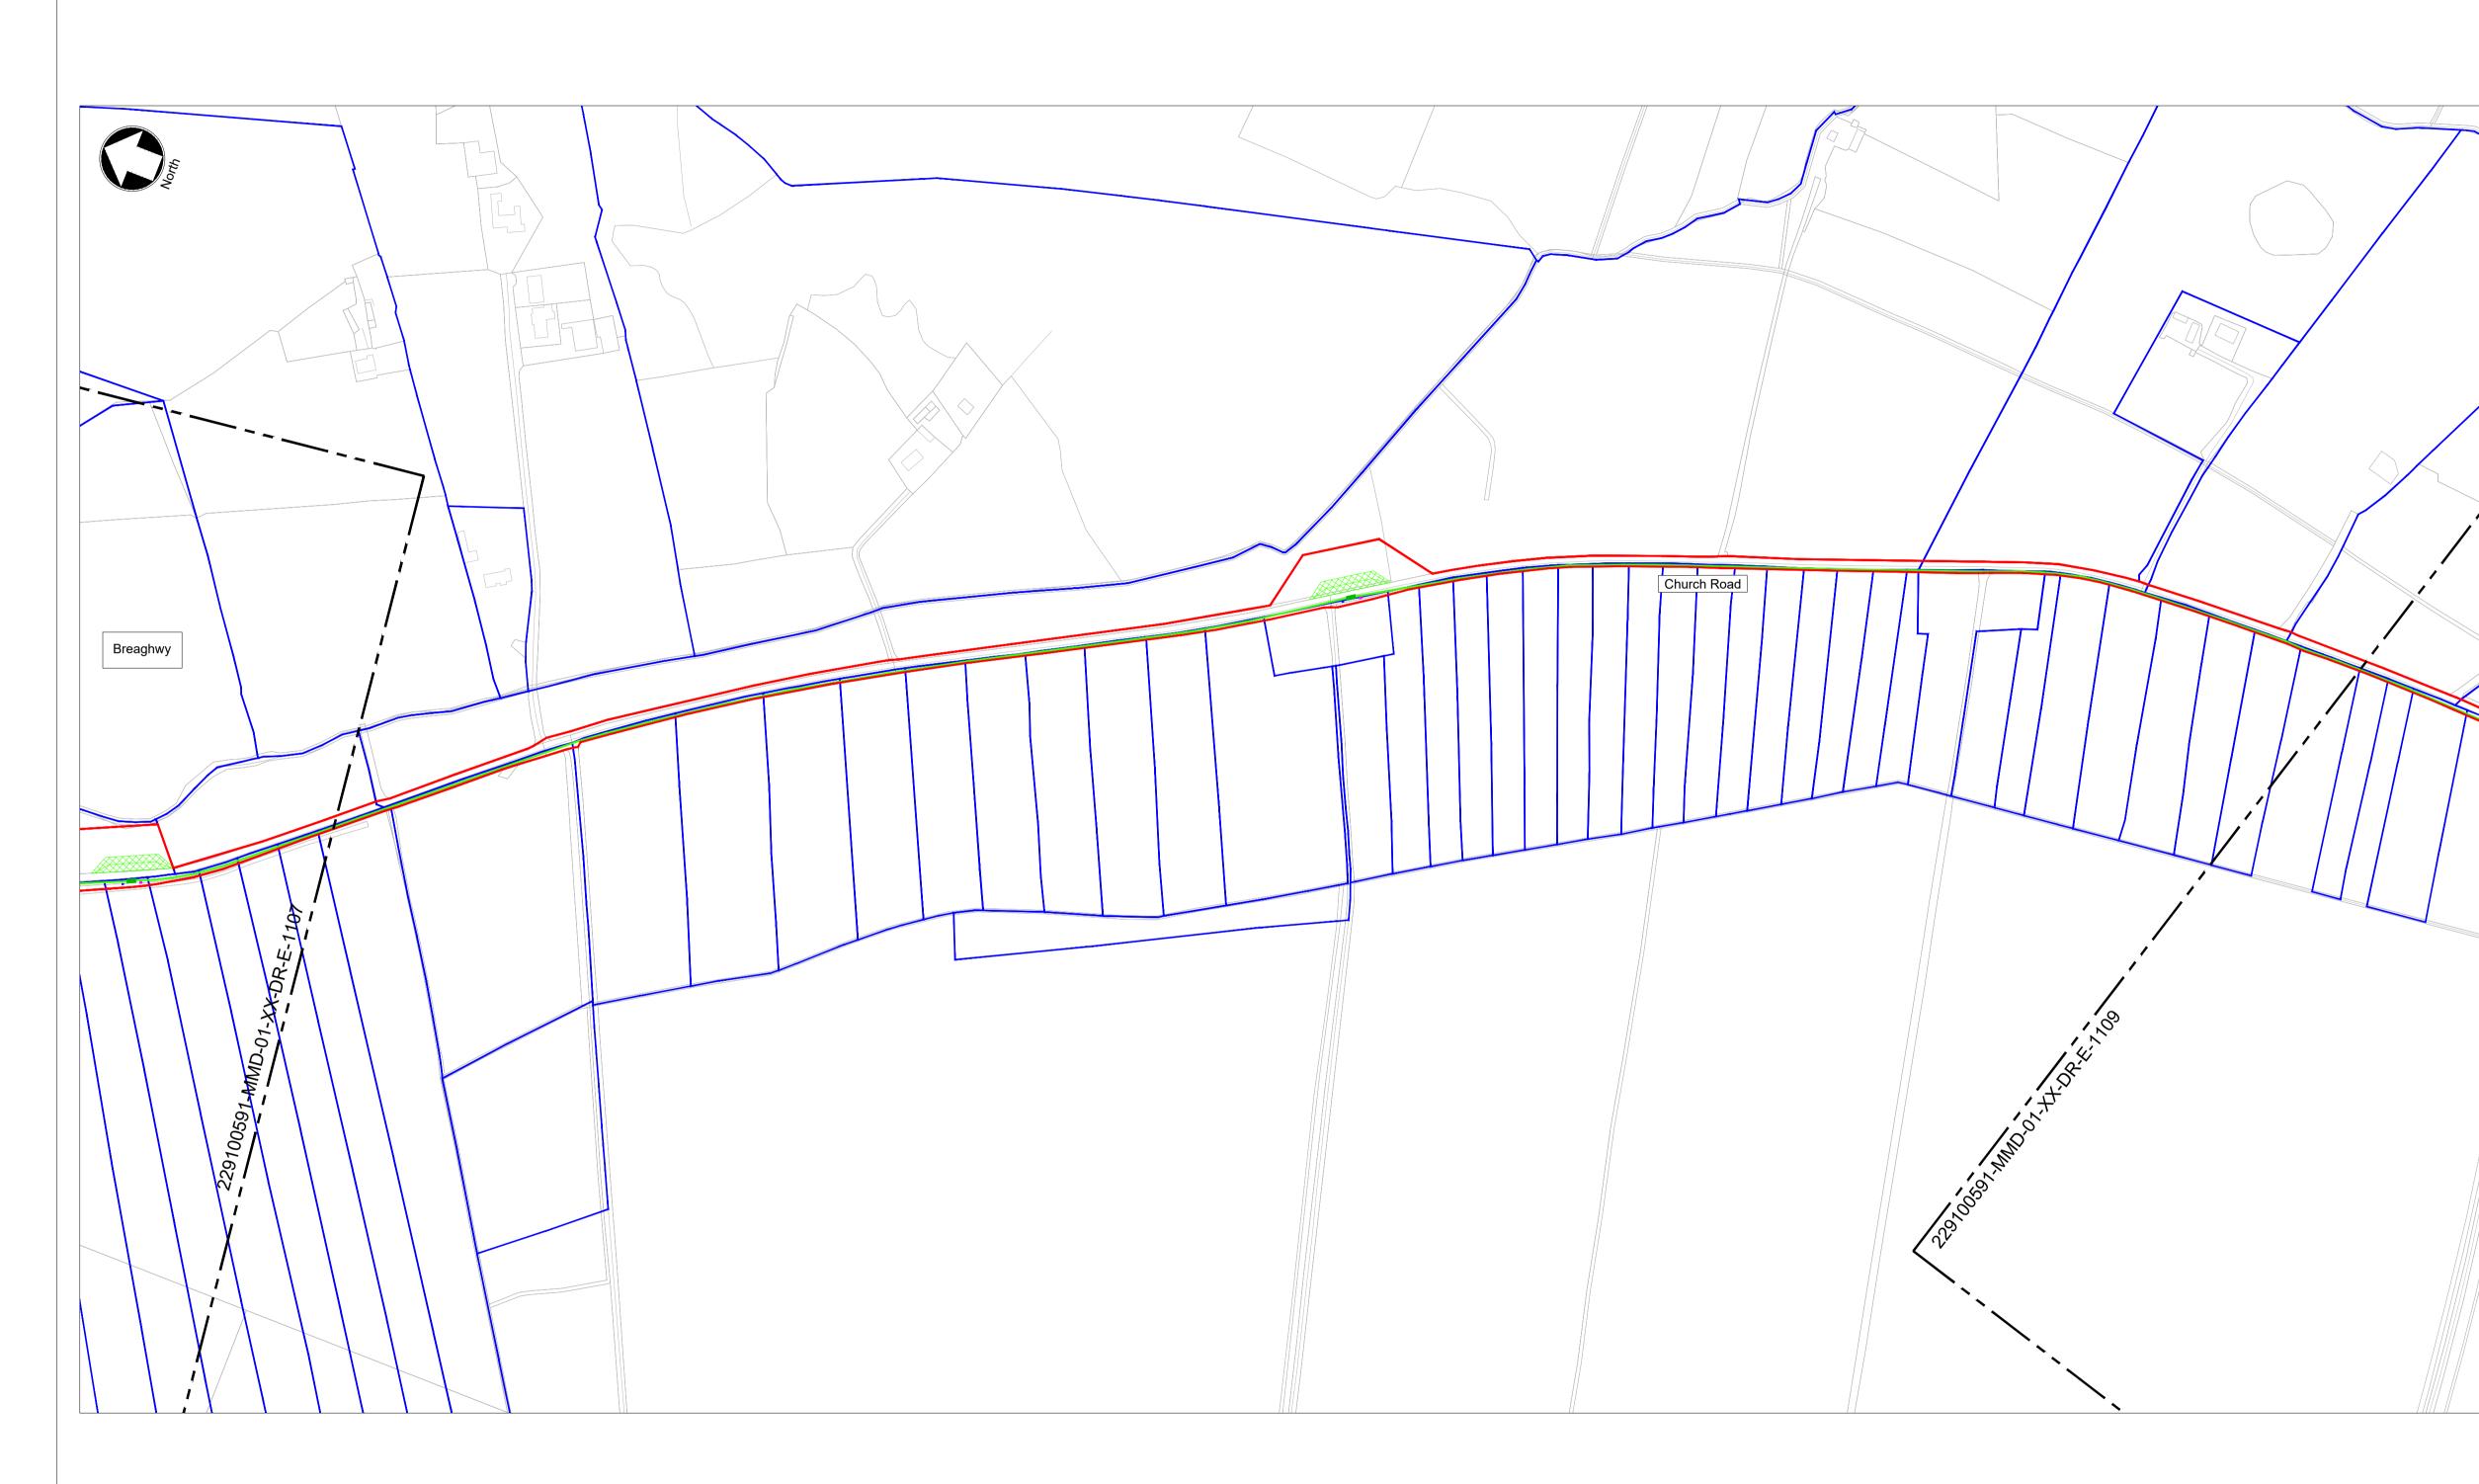

2. All dimensions are in metres unless otherwise noted.

3. Where levels are shown, all levels are in metres above Malin Head datum.

4. The identified location of the underground cable infrastructure, compounds and work areas and associated infrastructure development, including joint bays, communication chambers and passing bays, are indicative for the purpose of this application for Approval. The final nature, extent and location of such development will be identified in detailed design, but will not extend outside the identified application area, nor will have any greater environmental impact than that being assessed by ABP.