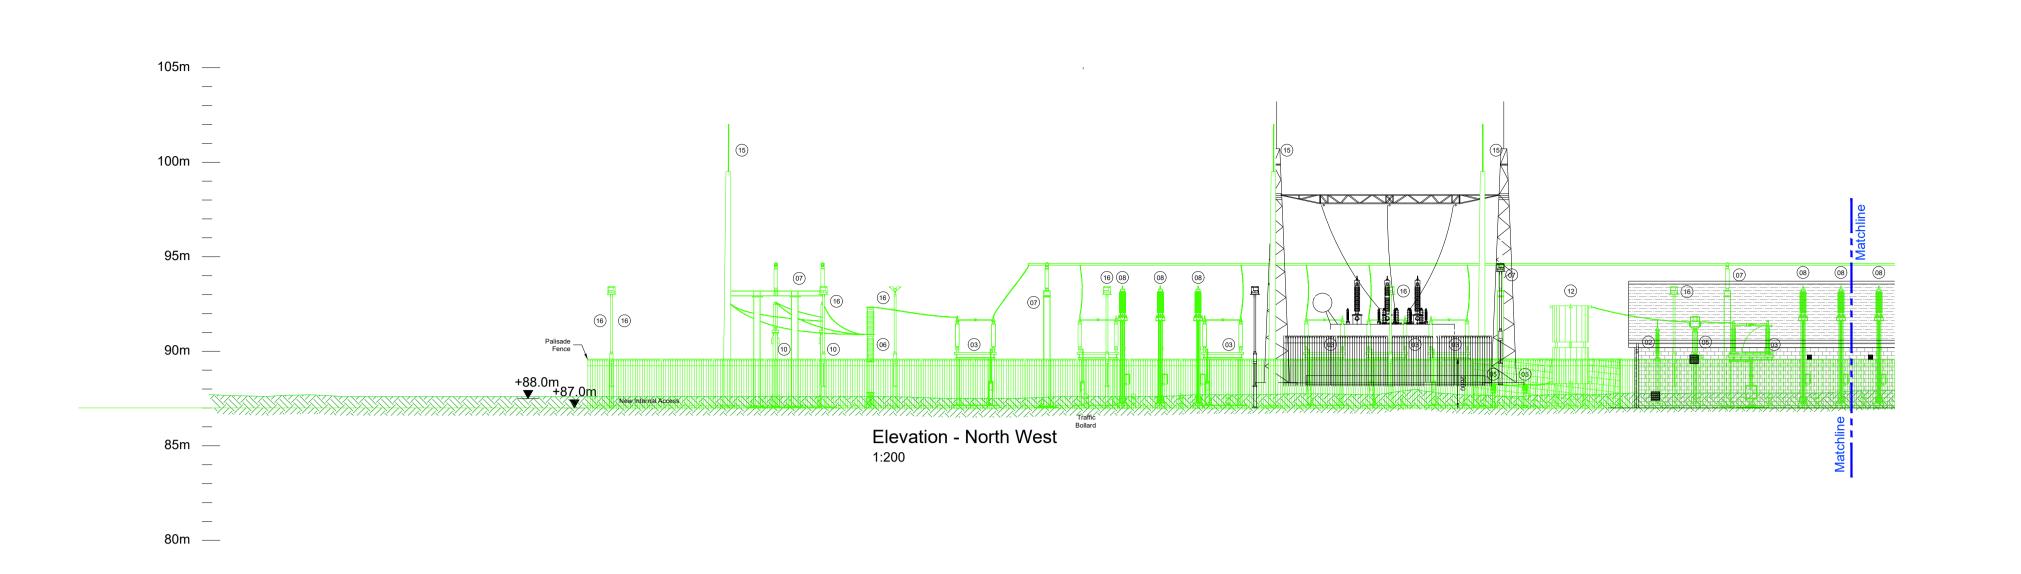

Ch'k'd App'd

M MOTT MACDONALD

South Block Rockfield Dundrum Dublin 16 Ireland T +353 (0)1 291 6700 W www.mottmac.com

North Connacht 110kV Project

Tonroe 110kV Substation Contiguous Elevations - Sheet 2

| Designed          | gned R. McNamara |               |       | Eng check    | P. Foley    |                 |   |
|-------------------|------------------|---------------|-------|--------------|-------------|-----------------|---|
| Drawn             | D. Gallagher     |               |       | Coordination | R. McNamara |                 |   |
| Dwg check         | R. McNamara      |               |       | Approved     | D. Hassett  |                 |   |
| Scale at A1 1:200 |                  | Status<br>APR |       | PL1          |             | Security<br>STD |   |
| Drawing Num       |                  | 1591_N        | 4NAD- | 01-XX-I      | R-          | F_152           | ૧ |