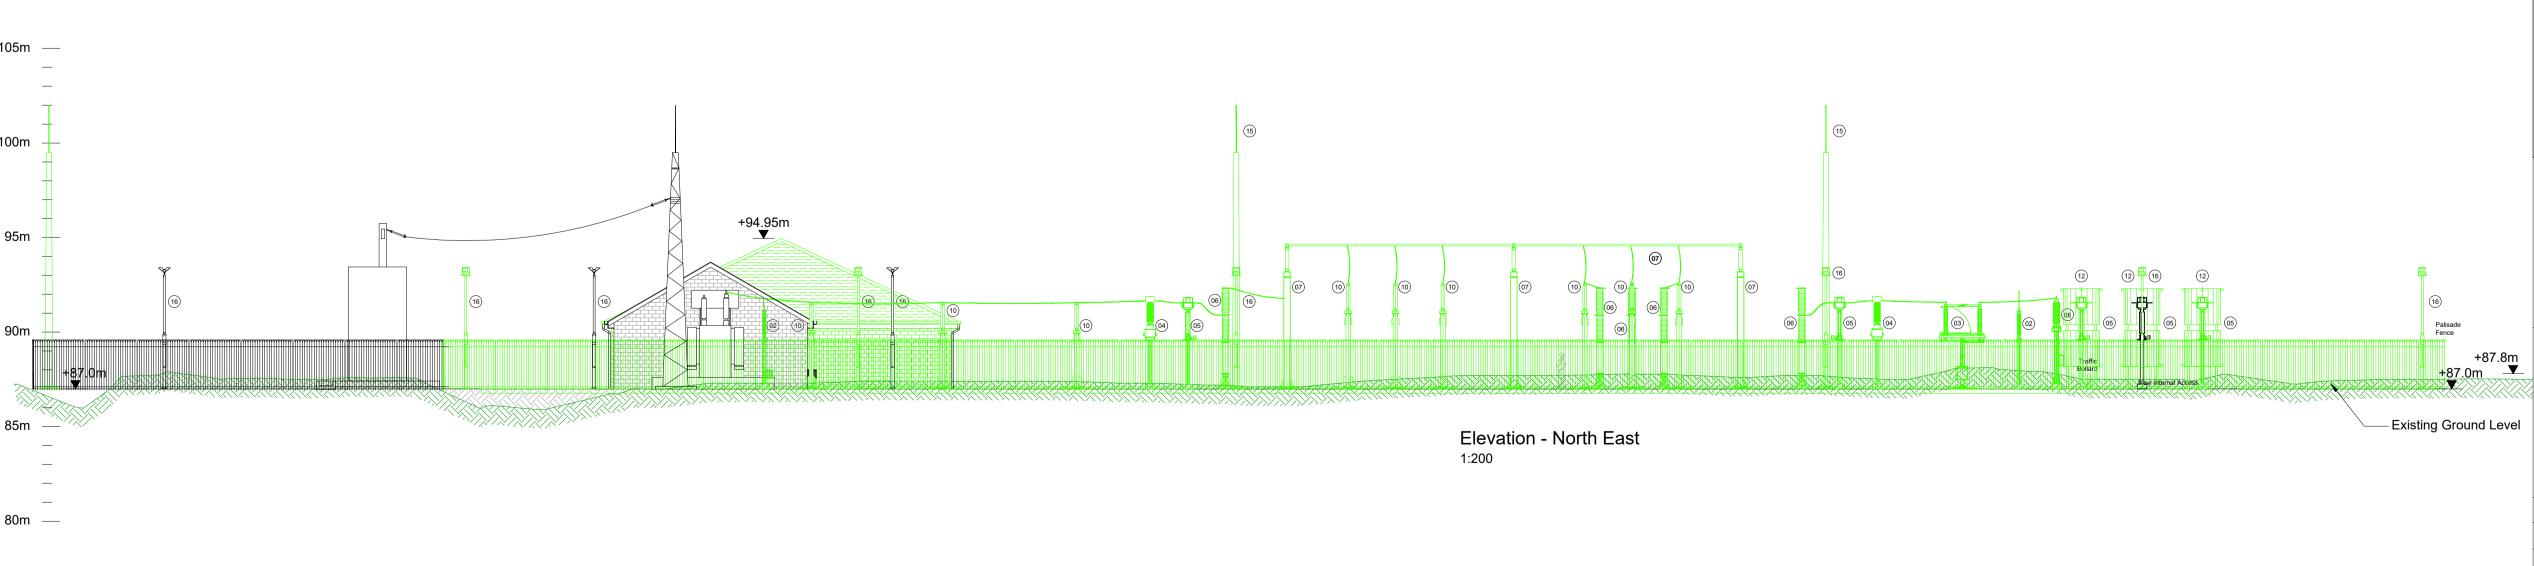

Ch'k'd App'd

M MOTT MACDONALD

South Block Rockfield Dundrum Dublin 16 Ireland T +353 (0)1 291 6700 W www.mottmac.com

North Connacht 110kV Project

Tonroe 110kV Substation Contiguous Elevations - Sheet 2

| Designed          | gned R. McNamara |               |       | Eng check    | P. Foley    |                 |   |
|-------------------|------------------|---------------|-------|--------------|-------------|-----------------|---|
| Drawn             | D. Gallagher     |               |       | Coordination | R. McNamara |                 |   |
| Dwg check         | R. McNamara      |               |       | Approved     | D. Hassett  |                 |   |
| Scale at A1 1:200 |                  | Status<br>APR |       | PL1          |             | Security<br>STD |   |
| Drawing Num       |                  | 1591_N        | 4NAD- | 01-XX-I      | R-          | F_152           | ૧ |