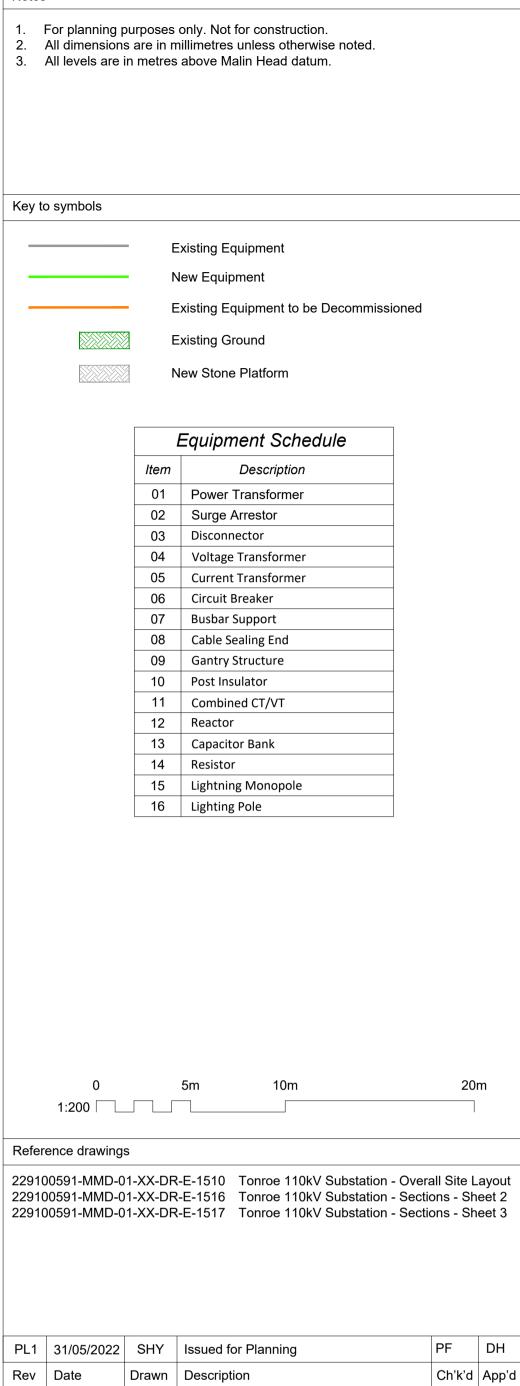

Ch'k'd App'd

M MOTT MACDONALD

South Block Rockfield Dundrum Dublin 16 Ireland T +353 (0)1 291 6700 W www.mottmac.com

North Connacht 110kV Project

Tonroe 110kV Substation Contiguous Elevations - Sheet 2

| Designed          | gned R. McNamara |               |       | Eng check    | P. Foley    |                 |   |
|-------------------|------------------|---------------|-------|--------------|-------------|-----------------|---|
| Drawn             | D. Gallagher     |               |       | Coordination | R. McNamara |                 |   |
| Dwg check         | R. McNamara      |               |       | Approved     | D. Hassett  |                 |   |
| Scale at A1 1:200 |                  | Status<br>APR |       | PL1          |             | Security<br>STD |   |
| Drawing Num       |                  | 1591_N        | 4NAD- | 01-XX-I      | R-          | F_152           | ૧ |