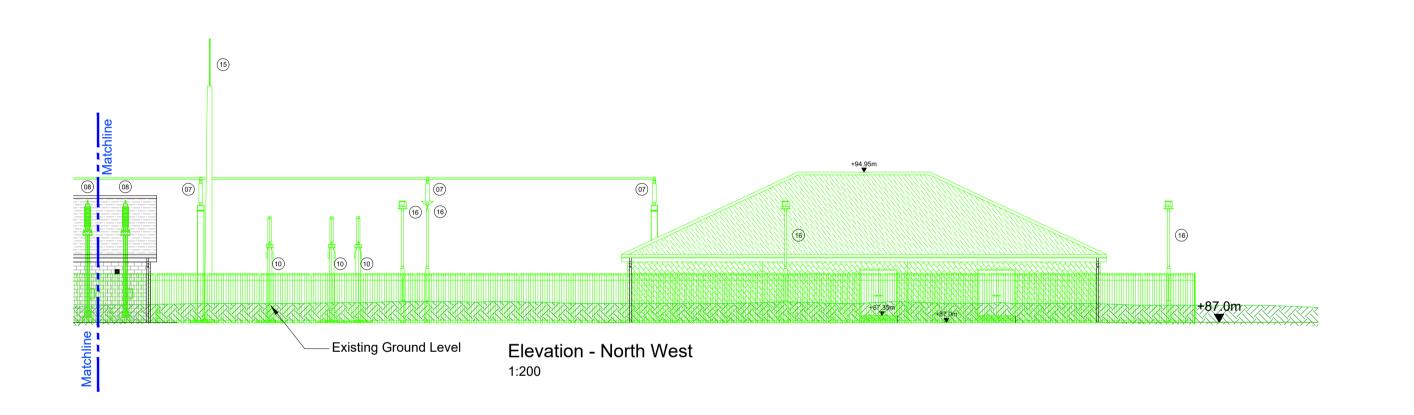

Ch'k'd App'd

M MOTT MACDONALD

South Block Rockfield Dundrum Dublin 16 Ireland T +353 (0)1 291 6700 W www.mottmac.com

North Connacht 110kV Project

Tonroe 110kV Substation Contiguous Elevations - Sheet 2

| Designed          | gned R. McNamara |               |       | Eng check    | P. Foley    |                 |   |
|-------------------|------------------|---------------|-------|--------------|-------------|-----------------|---|
| Drawn             | D. Gallagher     |               |       | Coordination | R. McNamara |                 |   |
| Dwg check         | R. McNamara      |               |       | Approved     | D. Hassett  |                 |   |
| Scale at A1 1:200 |                  | Status<br>APR |       | PL1          |             | Security<br>STD |   |
| Drawing Num       |                  | 1591_N        | 4NAD- | 01-XX-I      | R-          | F_152           | ૧ |