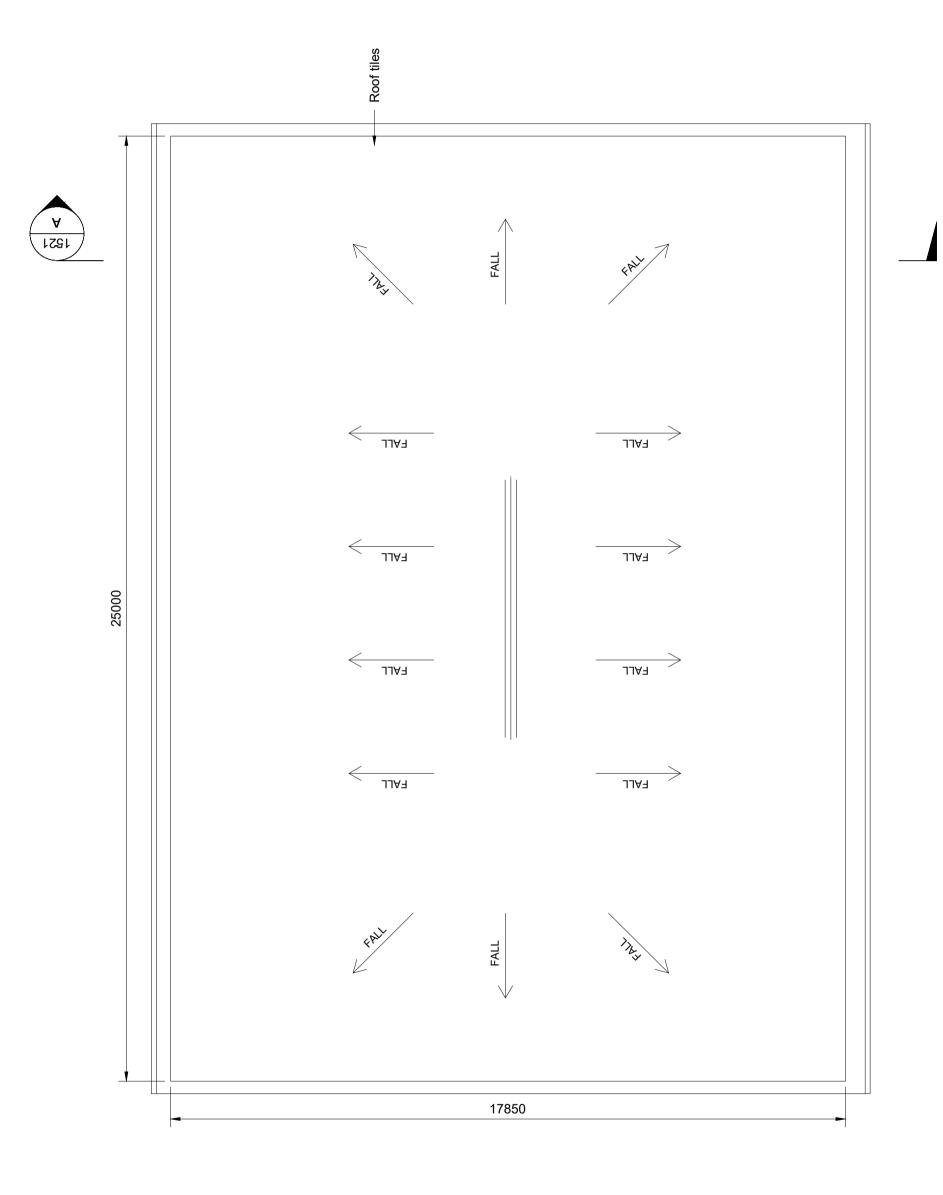

Roof Plan

| Notes                        | s                                                        |                            |                        |                             |                                  |                                         |
|------------------------------|----------------------------------------------------------|----------------------------|------------------------|-----------------------------|----------------------------------|-----------------------------------------|
| 1.                           | For planning  <br>All dimension                          |                            |                        |                             |                                  |                                         |
|                              |                                                          |                            |                        |                             |                                  |                                         |
|                              |                                                          |                            |                        |                             |                                  |                                         |
|                              |                                                          |                            |                        |                             |                                  |                                         |
|                              |                                                          |                            |                        |                             |                                  |                                         |
|                              |                                                          |                            |                        |                             |                                  |                                         |
|                              |                                                          |                            |                        |                             |                                  |                                         |
|                              |                                                          |                            |                        |                             |                                  |                                         |
| Key t                        | o symbols                                                |                            |                        |                             |                                  |                                         |
|                              |                                                          |                            |                        |                             |                                  |                                         |
|                              |                                                          |                            |                        |                             |                                  |                                         |
|                              |                                                          |                            |                        |                             |                                  |                                         |
|                              |                                                          |                            |                        |                             |                                  |                                         |
|                              |                                                          |                            |                        |                             |                                  |                                         |
|                              |                                                          |                            |                        |                             |                                  |                                         |
|                              |                                                          |                            |                        |                             |                                  |                                         |
|                              |                                                          |                            |                        |                             |                                  |                                         |
|                              |                                                          |                            |                        |                             |                                  |                                         |
| 1                            | 0<br>1:100 「                                             |                            |                        | 5m                          |                                  | 10m                                     |
|                              | rence drawing                                            |                            |                        |                             |                                  |                                         |
| 2291                         | 00591-MMD-0<br>00591-MMD-0<br>00591-MMD-0                | 1-XX-DR                    | -E-1510 1<br>-E-1521 1 | onroe 110kV                 | Substation - 0<br>Substation - F | Dverall Site Layout<br>Proposed Control |
|                              |                                                          |                            | E                      | Building - Sect             | ions & Elevati                   | ons                                     |
|                              |                                                          |                            |                        |                             |                                  |                                         |
|                              |                                                          |                            |                        |                             |                                  |                                         |
|                              |                                                          |                            |                        |                             |                                  |                                         |
|                              |                                                          |                            |                        |                             |                                  |                                         |
|                              |                                                          |                            |                        |                             |                                  |                                         |
|                              |                                                          |                            |                        |                             |                                  |                                         |
|                              |                                                          |                            |                        |                             |                                  |                                         |
| PL1                          | 31/05/2022                                               | SHY                        | Issued for             | Planning                    |                                  | PF DH                                   |
| Rev                          | Date                                                     | Drawn                      | Descriptio             |                             | Block                            | Ch'k'd App'd                            |
| N                            | 1<br>N                                                   | <b>A</b>                   |                        | Rockf<br>Dundi              | um                               |                                         |
|                              |                                                          |                            |                        | Dublir<br>Irelan<br>T +34   |                                  | 200                                     |
|                              |                                                          | _                          |                        | F                           | w.mottmac.co                     |                                         |
|                              |                                                          |                            |                        |                             |                                  |                                         |
| Clien                        | t                                                        |                            |                        | -                           |                                  |                                         |
|                              | _                                                        |                            |                        | 47                          |                                  |                                         |
|                              |                                                          |                            | RC                     | <b>SRI</b>                  | D                                |                                         |
| Title                        |                                                          |                            |                        |                             |                                  |                                         |
| North Connacht 110kV Project |                                                          |                            |                        |                             |                                  |                                         |
|                              |                                                          |                            |                        | ubstati<br>ol Build         |                                  | ins                                     |
|                              |                                                          |                            |                        |                             |                                  |                                         |
| Desig                        | 1                                                        |                            |                        |                             |                                  |                                         |
| Draw                         | -                                                        | lcNamara<br>ealy           | 1                      | Eng cheo<br>Coordina        |                                  |                                         |
| Dwg                          | /n S. H                                                  |                            | 1                      |                             | tion R. McN                      | amara                                   |
| Dwg<br>Scale                 | rn S. H<br>check R. M<br>e at A1<br><b>1:100</b>         | ealy<br>IcNamara           | 1                      | Coordina<br>Approved<br>Rev | tion R. McN                      | amara<br>sett                           |
| Dwg<br>Scale                 | rn S. H<br>check R. M<br>e at A1<br>1:100<br>ring Number | ealy<br>IcNamara<br>Status |                        | Coordina<br>Approved<br>Rev | tion R. McN                      | amara<br>sett<br>Security<br>STD        |