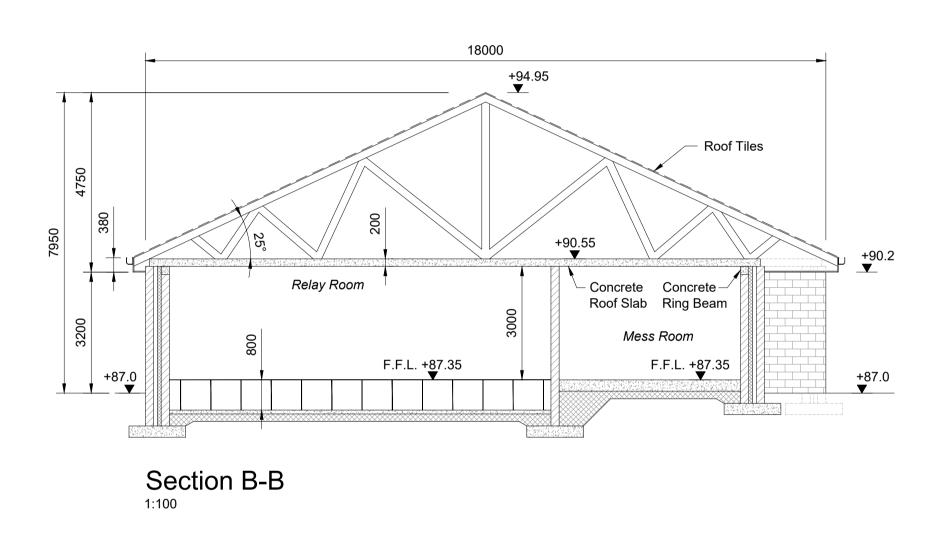

Drawing Number

Drawn Description

For planning purposes only. Not for construction.
 All dimensions are in millimetres unless otherwise noted.

10m

Ch'k'd App'd

3. All levels are in metres above Malin Head datum.