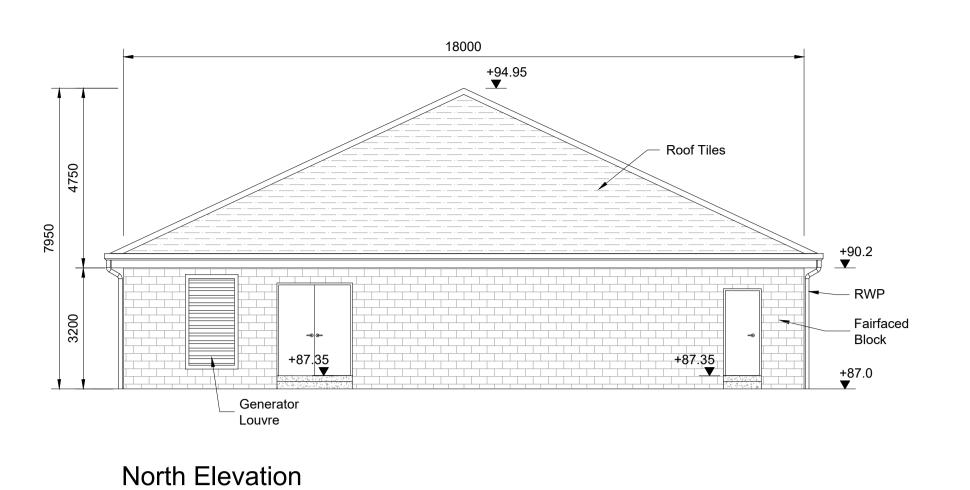

Drawing Number

Drawn Description

For planning purposes only. Not for construction.
 All dimensions are in millimetres unless otherwise noted.

10m

Ch'k'd App'd

3. All levels are in metres above Malin Head datum.