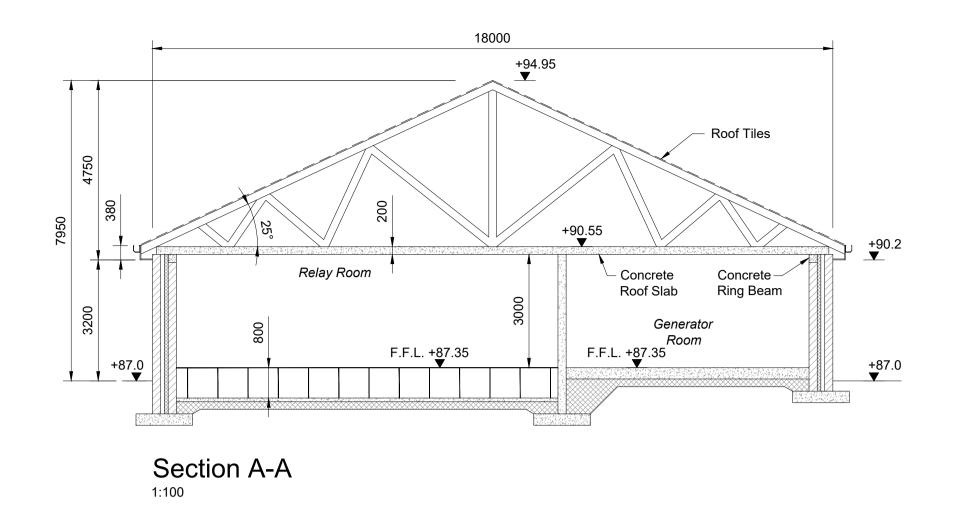

Drawing Number

Drawn Description

For planning purposes only. Not for construction.
 All dimensions are in millimetres unless otherwise noted.

10m

Ch'k'd App'd

3. All levels are in metres above Malin Head datum.