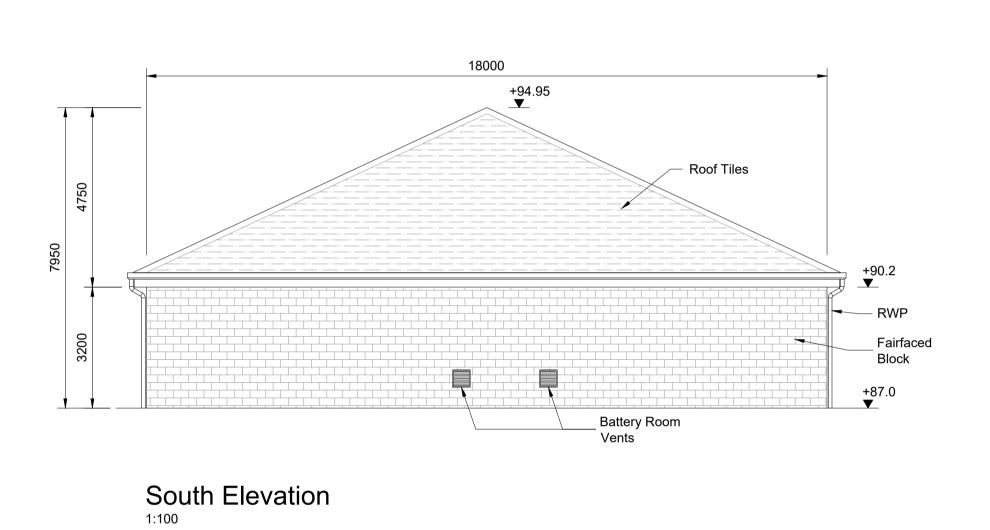

Drawing Number

Drawn Description

For planning purposes only. Not for construction.
 All dimensions are in millimetres unless otherwise noted.

10m

Ch'k'd App'd

3. All levels are in metres above Malin Head datum.