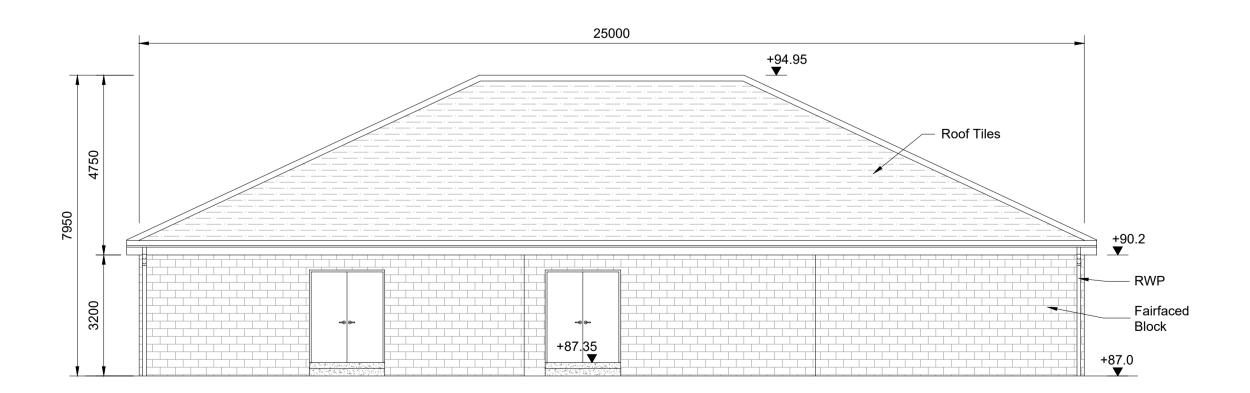

25000

+94.95

Roof Tiles

Battery Room Vents

+90.2

+90.2

+87.35

+87.0

East Elevation
1:100

West Elevation
1:100

© Mott MacDonald Ireland
This document is issued for the party which commissioned it and for specific purposes connected with the captioned project only. It should not be relied upon by any other party or used for any other purpose.