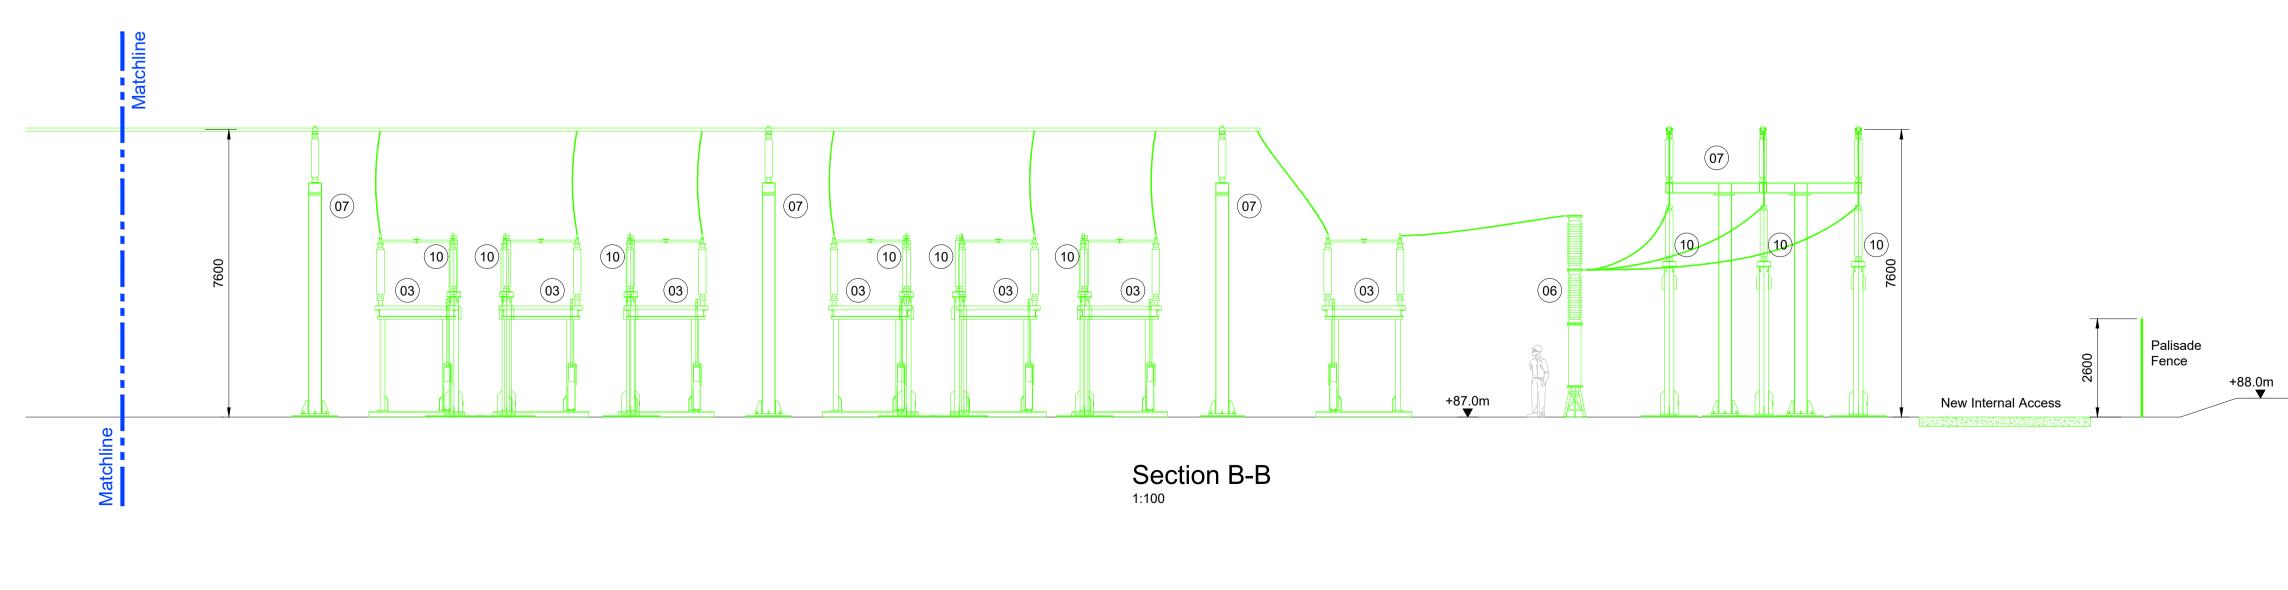

Key to symbols

\_\_\_\_\_

Existing Equipment

## New Equipment

| Equipment Schedule |                     |  |  |  |  |
|--------------------|---------------------|--|--|--|--|
| ltem               | Description         |  |  |  |  |
| 01                 | Power Transformer   |  |  |  |  |
| 02                 | Surge Arrestor      |  |  |  |  |
| 03                 | Disconnector        |  |  |  |  |
| 04                 | Voltage Transformer |  |  |  |  |
| 05                 | Current Transformer |  |  |  |  |
| 06                 | Circuit Breaker     |  |  |  |  |
| 07                 | Busbar Support      |  |  |  |  |
| 08                 | Cable Sealing End   |  |  |  |  |
| 09                 | Gantry Structure    |  |  |  |  |
| 10                 | Post Insulator      |  |  |  |  |
| 11                 | Combined CT/VT      |  |  |  |  |
| 12                 | Reactor             |  |  |  |  |
| 13                 | Capacitor Bank      |  |  |  |  |
| 14                 | Resistor            |  |  |  |  |
| 15                 | Lightning Monopole  |  |  |  |  |
| 16                 | Lighting Pole       |  |  |  |  |