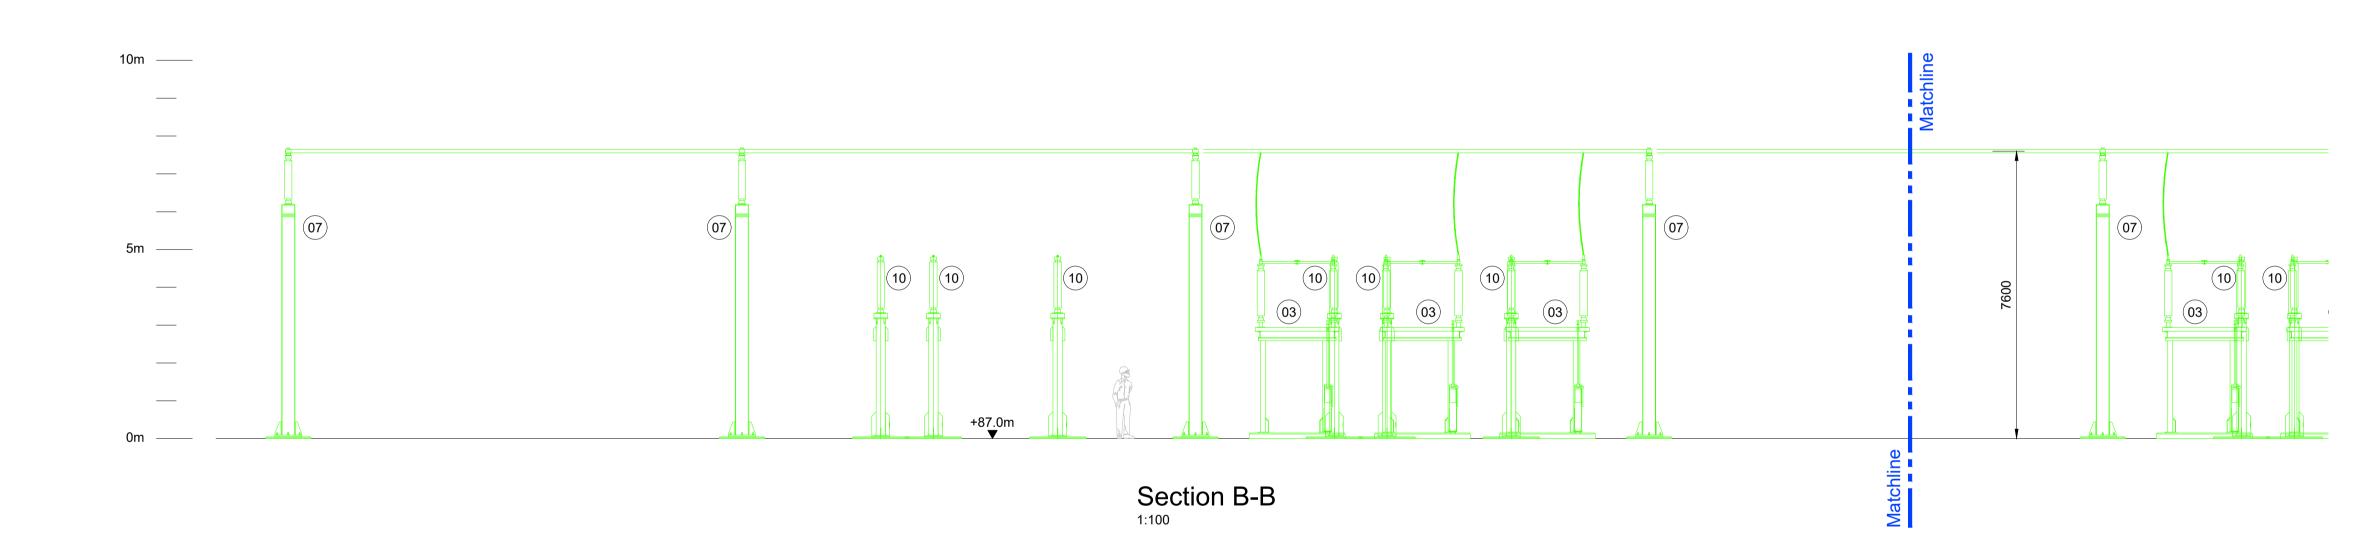

Key to symbols

\_\_\_\_\_

Existing Equipment

## New Equipment

| Equipment Schedule |                     |  |  |  |  |
|--------------------|---------------------|--|--|--|--|
| ltem               | Description         |  |  |  |  |
| 01                 | Power Transformer   |  |  |  |  |
| 02                 | Surge Arrestor      |  |  |  |  |
| 03                 | Disconnector        |  |  |  |  |
| 04                 | Voltage Transformer |  |  |  |  |
| 05                 | Current Transformer |  |  |  |  |
| 06                 | Circuit Breaker     |  |  |  |  |
| 07                 | Busbar Support      |  |  |  |  |
| 08                 | Cable Sealing End   |  |  |  |  |
| 09                 | Gantry Structure    |  |  |  |  |
| 10                 | Post Insulator      |  |  |  |  |
| 11                 | Combined CT/VT      |  |  |  |  |
| 12                 | Reactor             |  |  |  |  |
| 13                 | Capacitor Bank      |  |  |  |  |
| 14                 | Resistor            |  |  |  |  |
| 15                 | Lightning Monopole  |  |  |  |  |
| 16                 | Lighting Pole       |  |  |  |  |