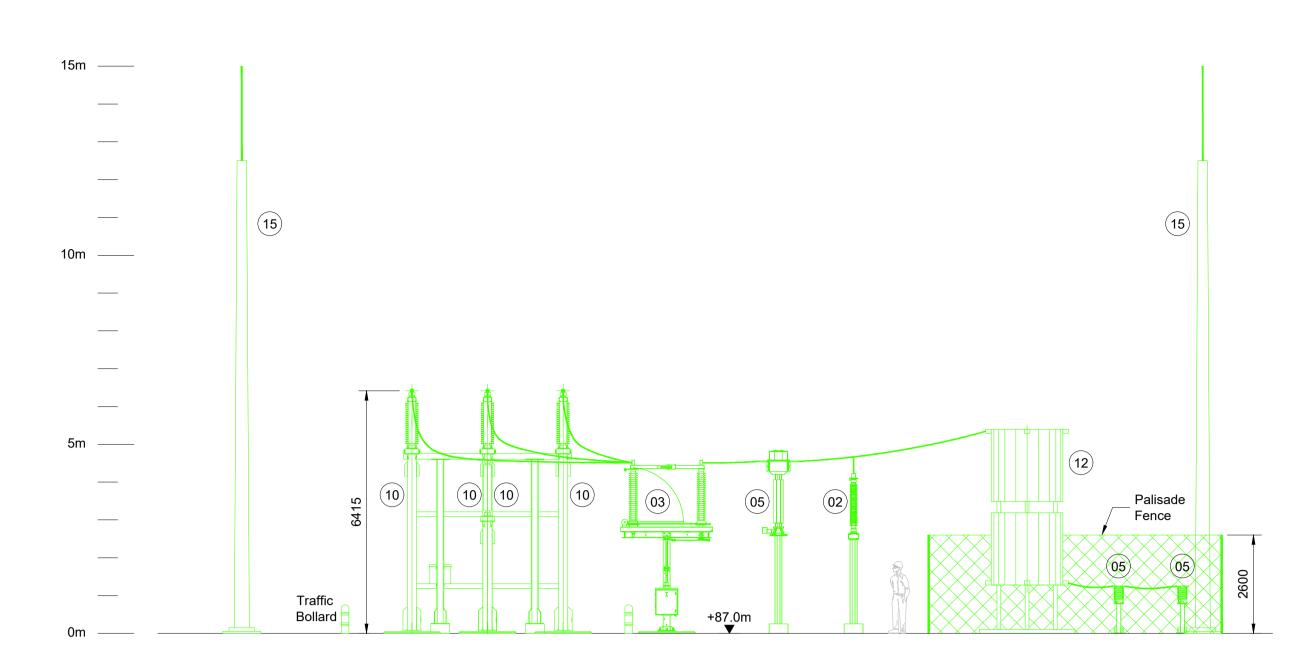

Key to symbols

\_\_\_\_\_

Existing Equipment

## New Equipment

| Equipment Schedule |                     |  |  |  |  |
|--------------------|---------------------|--|--|--|--|
| ltem               | Description         |  |  |  |  |
| 01                 | Power Transformer   |  |  |  |  |
| 02                 | Surge Arrestor      |  |  |  |  |
| 03                 | Disconnector        |  |  |  |  |
| 04                 | Voltage Transformer |  |  |  |  |
| 05                 | Current Transformer |  |  |  |  |
| 06                 | Circuit Breaker     |  |  |  |  |
| 07                 | Busbar Support      |  |  |  |  |
| 08                 | Cable Sealing End   |  |  |  |  |
| 09                 | Gantry Structure    |  |  |  |  |
| 10                 | Post Insulator      |  |  |  |  |
| 11                 | Combined CT/VT      |  |  |  |  |
| 12                 | Reactor             |  |  |  |  |
| 13                 | Capacitor Bank      |  |  |  |  |
| 14                 | Resistor            |  |  |  |  |
| 15                 | Lightning Monopole  |  |  |  |  |
| 16                 | Lighting Pole       |  |  |  |  |