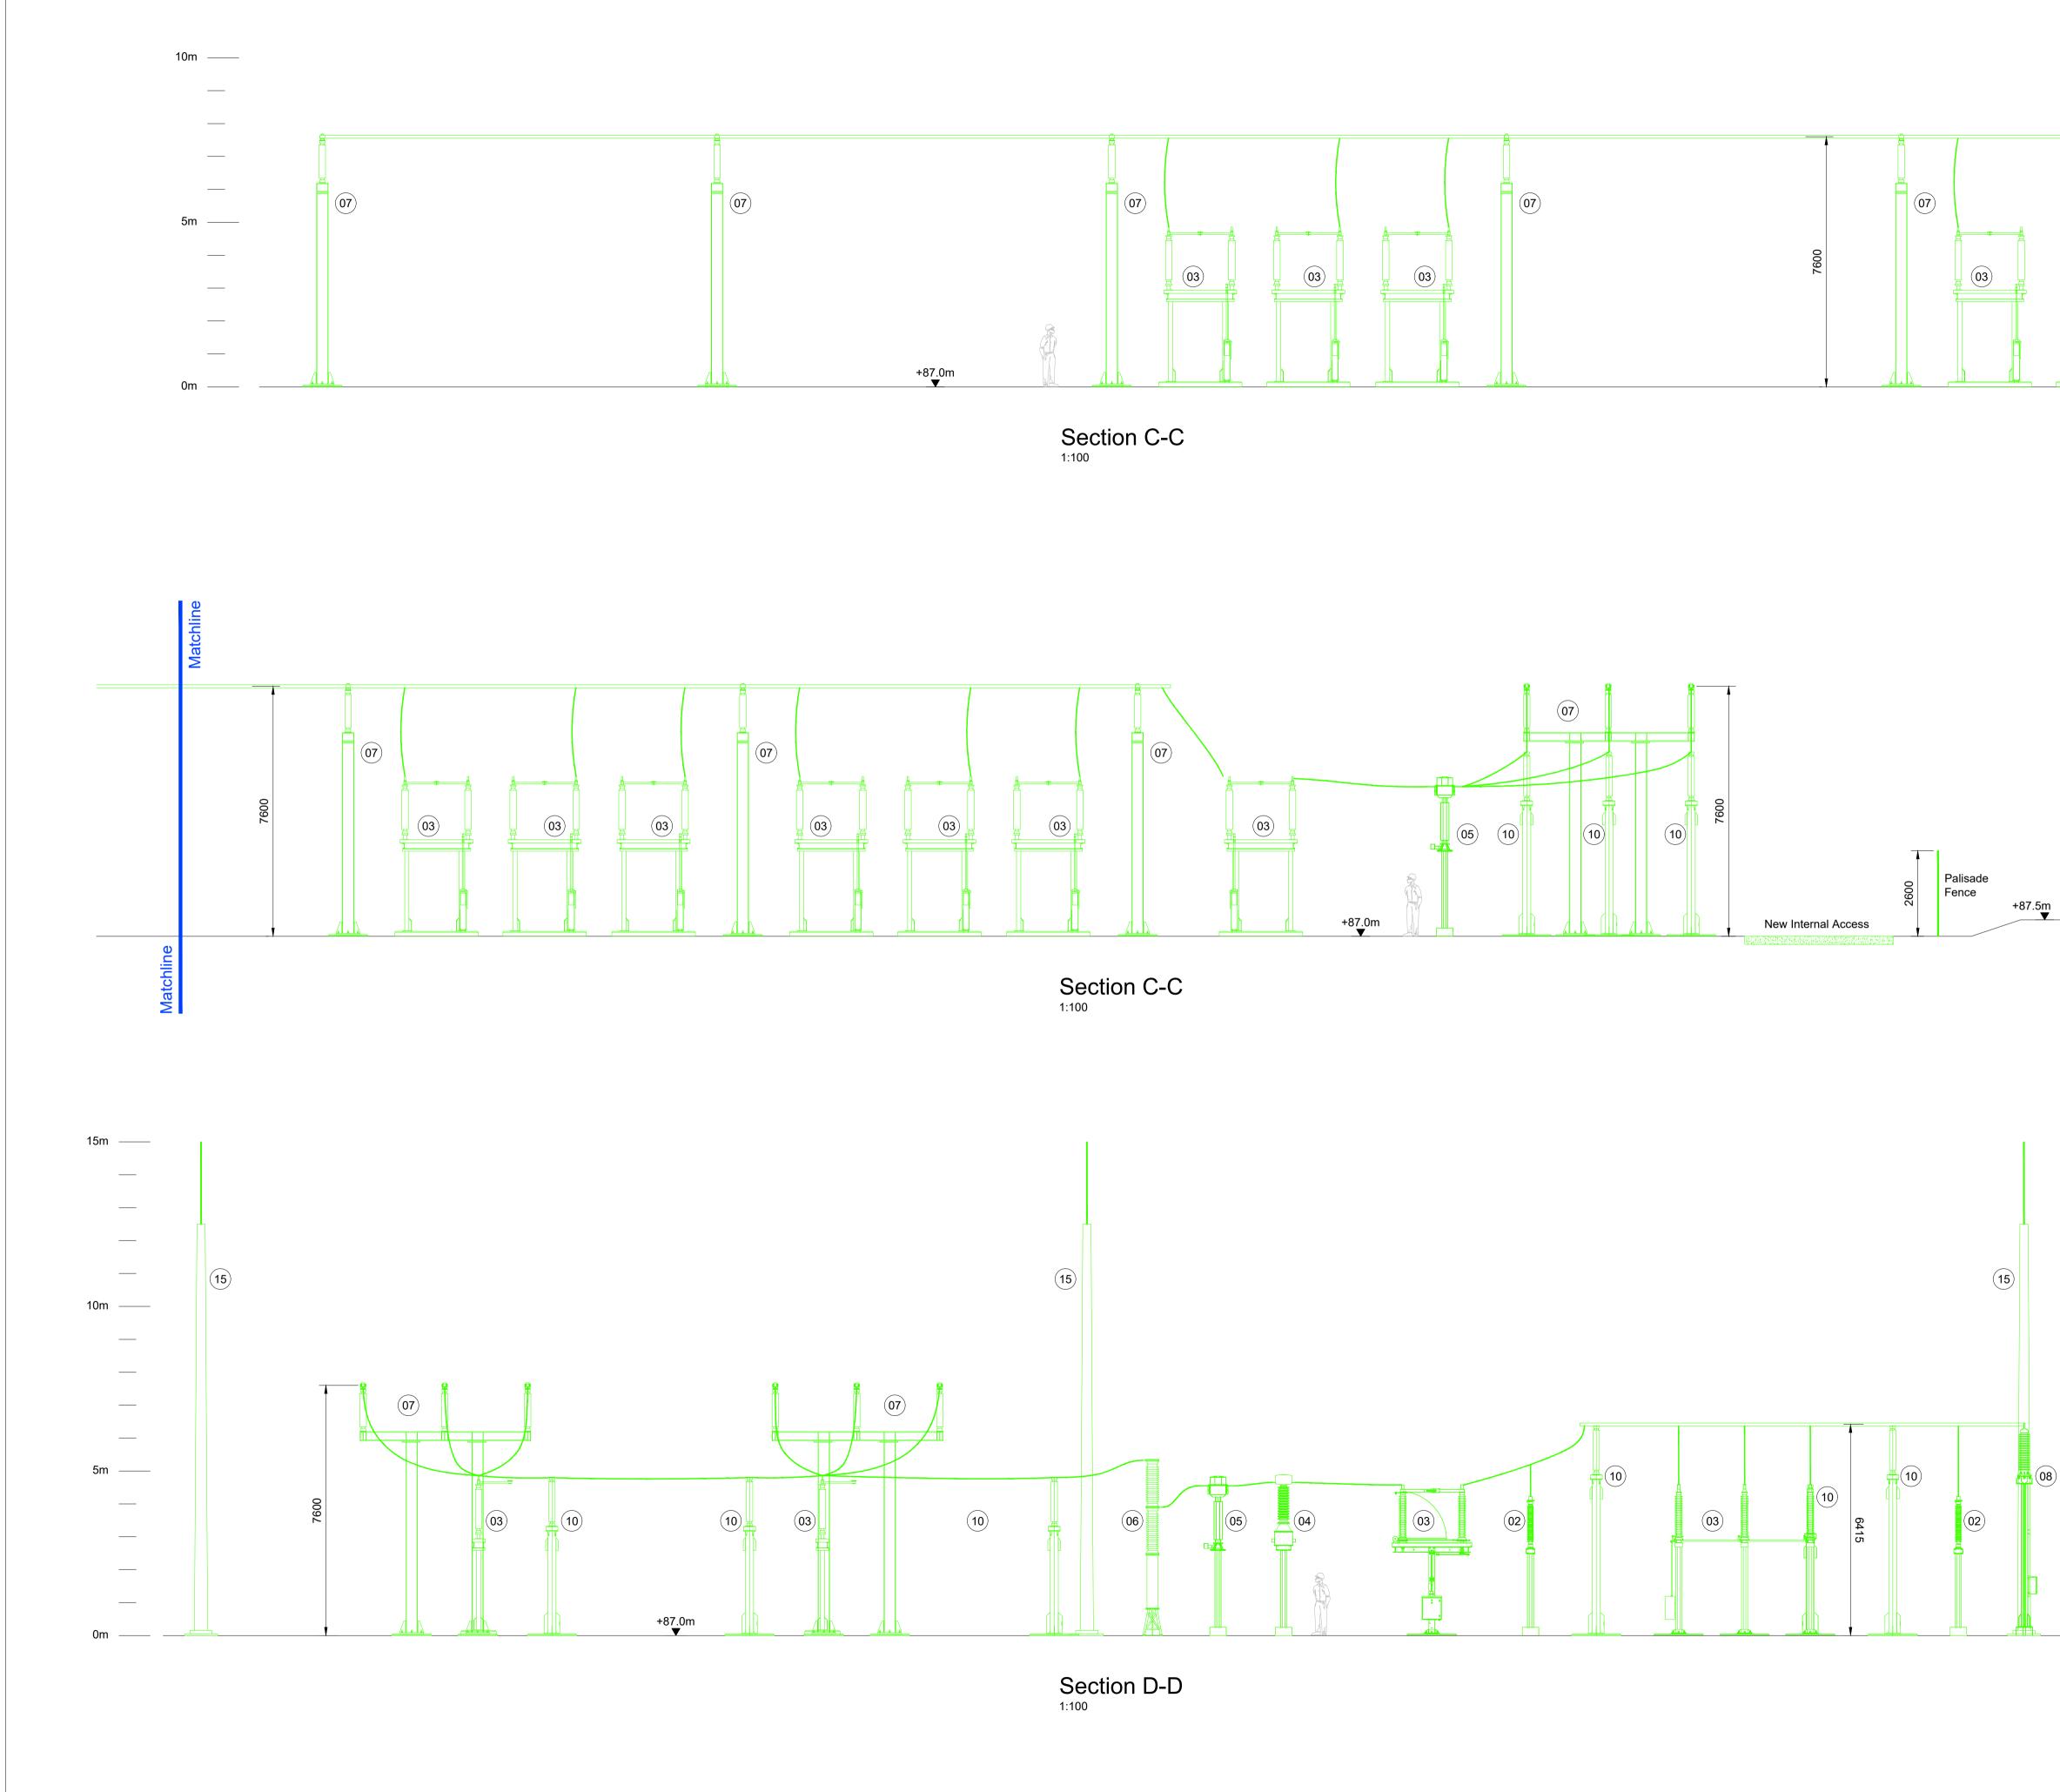

- For planning purposes only. Not for construction.
  All dimensions are in millimetres unless otherwise noted.
- 3. All levels are in metres above Malin Head datum.

229100591-MMD-01-XX-DR-E-1516