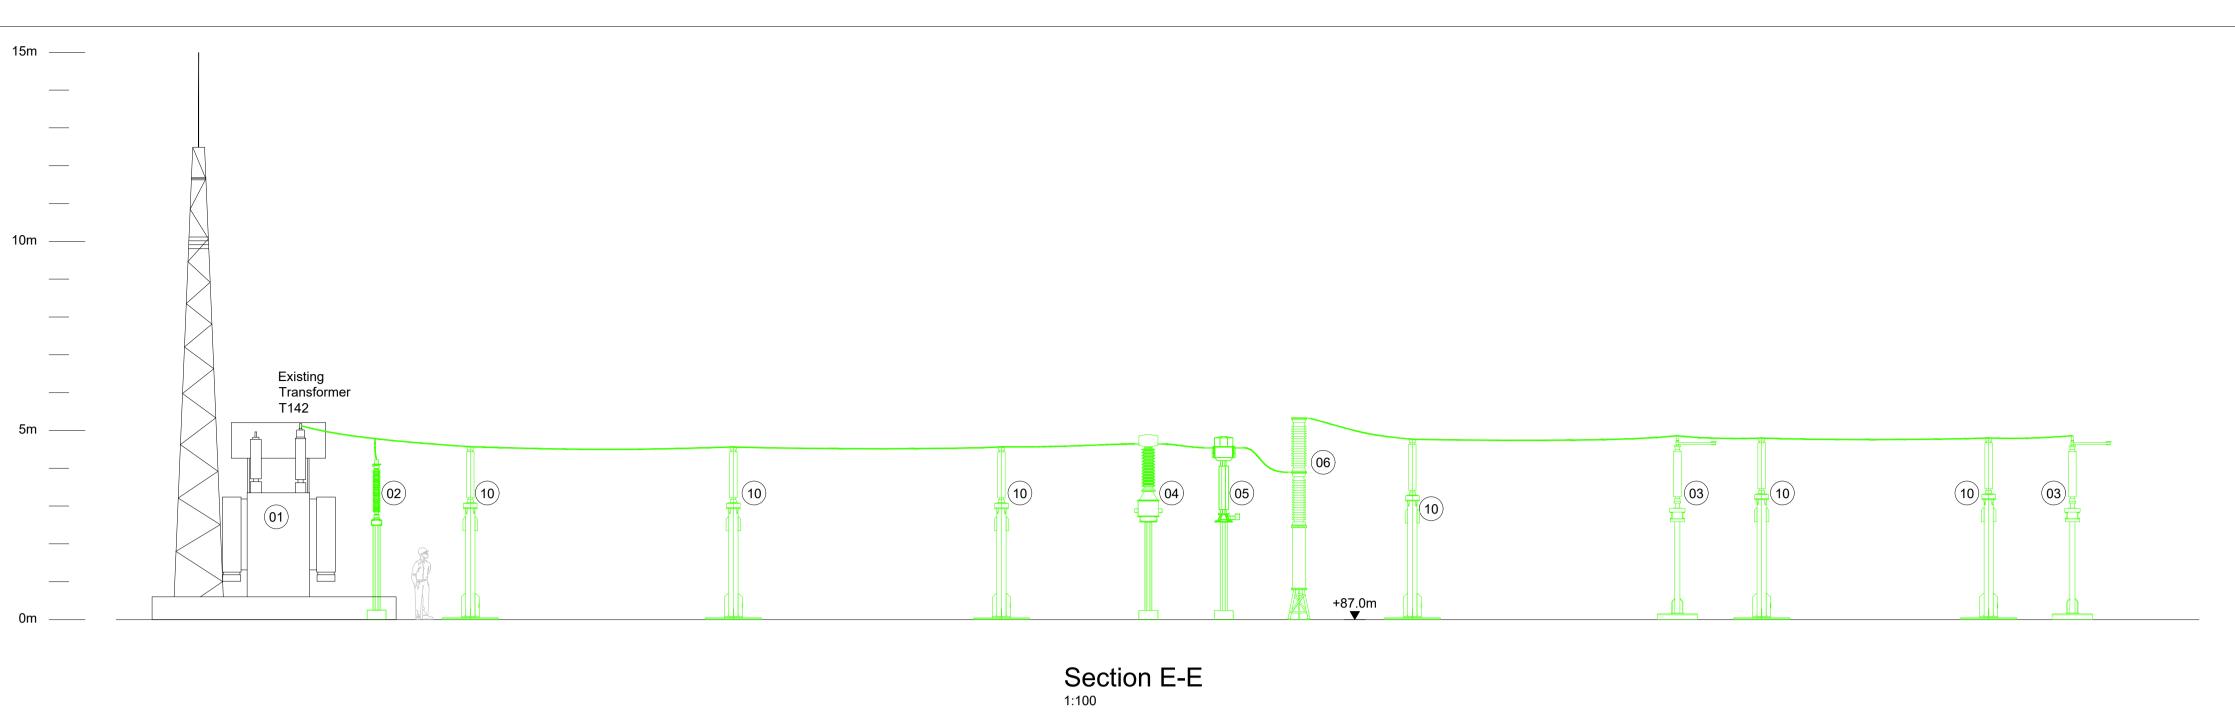

0 5m 10m 1:100

Reference drawings

229100591-MMD-01-XX-DR-E-1510 Tonroe 110kV Substation - Overall Site Layout 229100591-MMD-01-XX-DR-E-1515 Tonroe 110kV Substation - Sections - Sheet 1 229100591-MMD-01-XX-DR-E-1516 Tonroe 110kV Substation - Sections - Sheet 2

11 Combined CT/VT

13 Capacitor Bank

16 Lighting Pole

15 Lightning Monopole

12 Reactor

14 Resistor

 PL1
 31/05/2022
 SHY
 Issued for Planning
 PF
 DH

 Rev
 Date
 Drawn
 Description
 Ch'k'd
 App'd