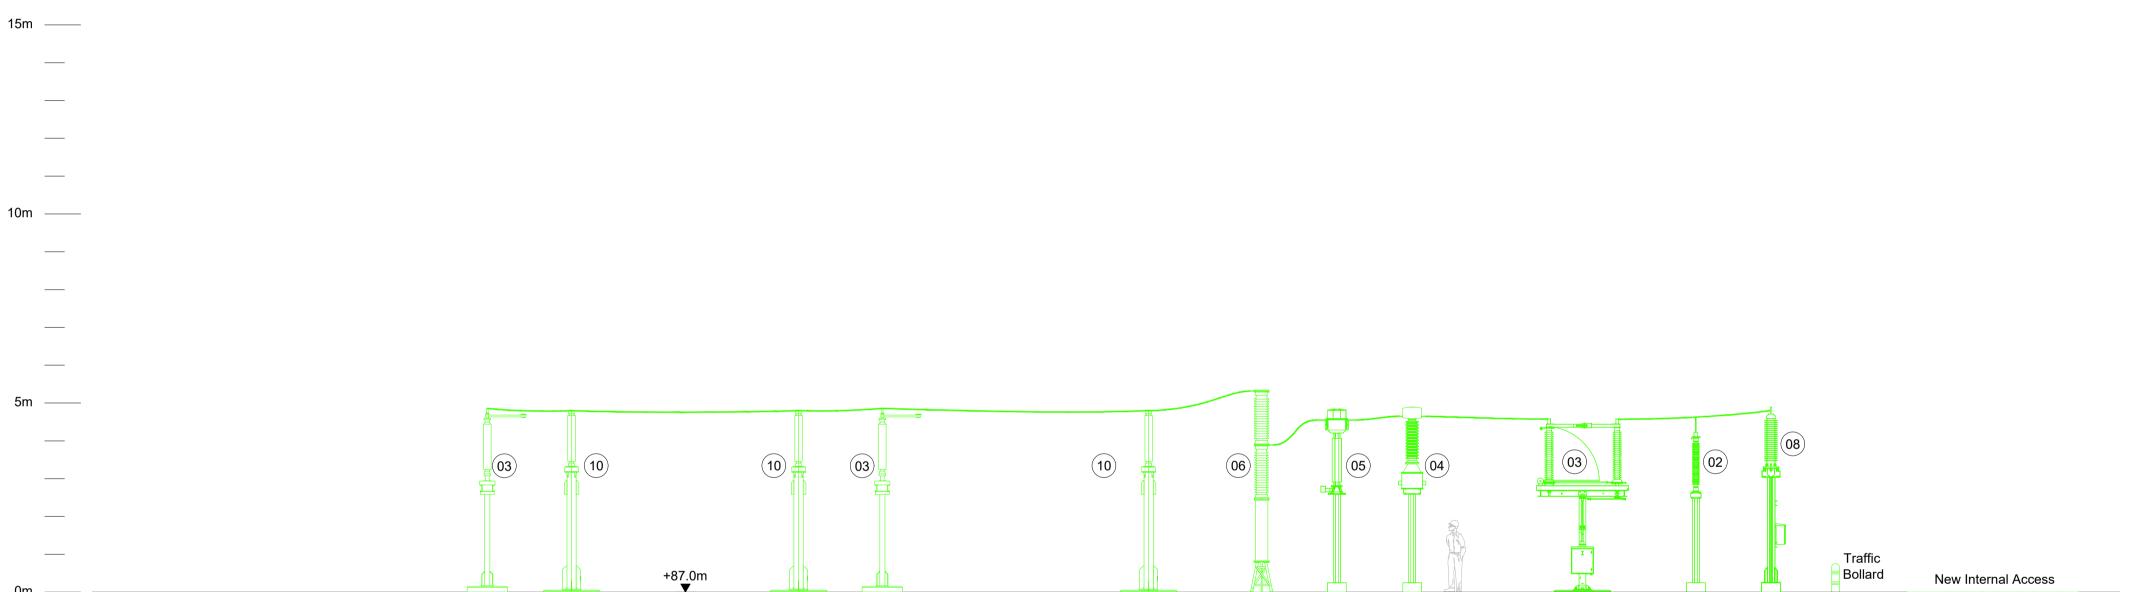

0 5m 10m 1:100

Reference drawings

229100591-MMD-01-XX-DR-E-1510 Tonroe 110kV Substation - Overall Site Layout 229100591-MMD-01-XX-DR-E-1515 Tonroe 110kV Substation - Sections - Sheet 1 229100591-MMD-01-XX-DR-E-1516 Tonroe 110kV Substation - Sections - Sheet 2

11 Combined CT/VT

13 Capacitor Bank

16 Lighting Pole

15 Lightning Monopole

12 Reactor

14 Resistor

 PL1
 31/05/2022
 SHY
 Issued for Planning
 PF
 DH

 Rev
 Date
 Drawn
 Description
 Ch'k'd
 App'd