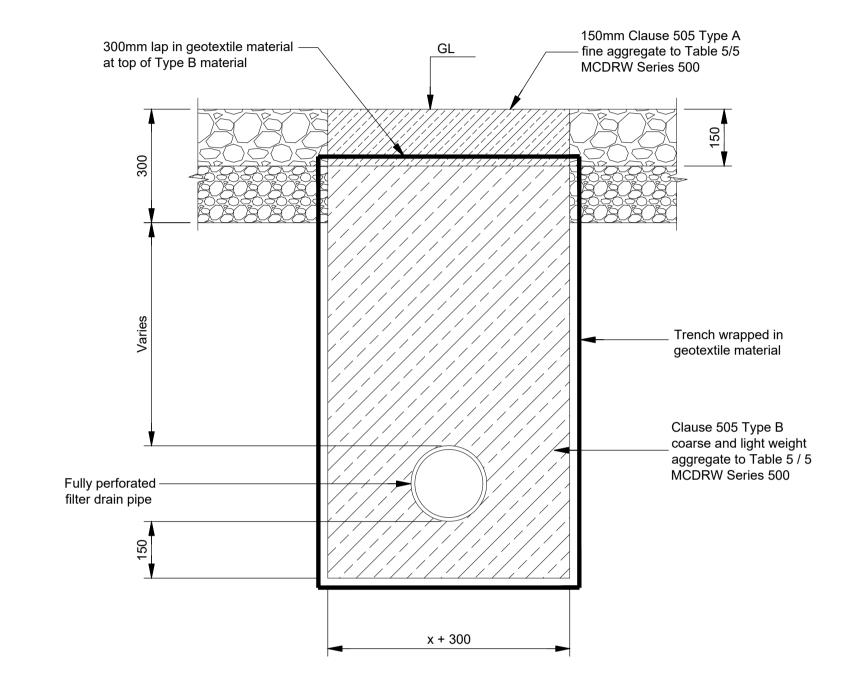

## Note:

- 1. Dimension X is the external diameter of the pipe.
- Minimum trench width is X + 300mm for drains not exceeding 1.5m cover below finished ground level.
   Use X + 450mm for drains exceeding 1.5m cover
   Max pipe diameter shall be 450mm
- Typical filter drain detail