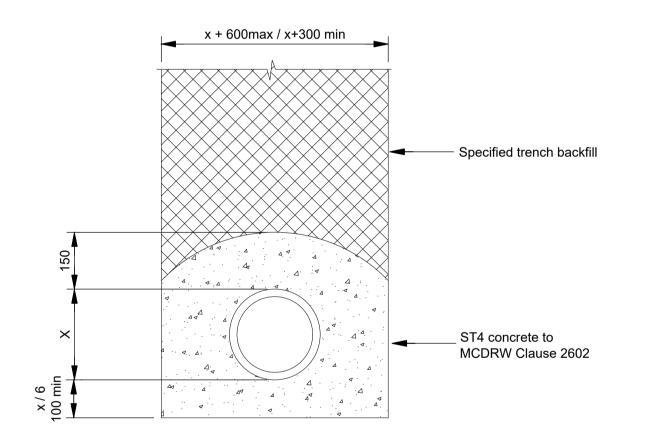

## Type S - Granular surround 1:10

## Note:

- 1. Dimension X is the external diameter of the pipe.
- 2. The minimum and maximum width of trench applies on and below a line of 300mm above the crown of the pipe. Above the 300mm line the trench backfill material shall be as described in Clause 505.2 of MCDRW.
- The concrete bed or surround may extend to the sides of the trench or be of minimum width.
   Material to Clause 503.4 (iii) shall be used to fill any voids so formed.
- For Type Z trench the concrete cover may be formed to a radius batter or horizontal surface. Minimum cover of concrete shall be 150mm.