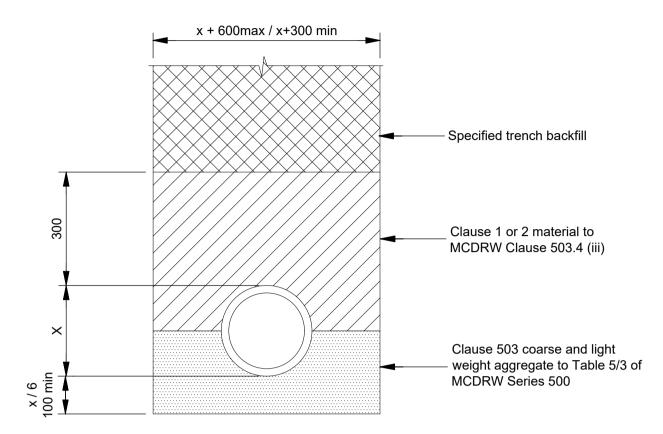

Specified trench backfill

Clause 1 or 2 material to MCDRW Clause 503.4 (iii)

Clause 503 coarse and light weight aggregate to Table 5 / 3 of MCDRW Series 500

Type B - Granular bedding

Type Z - Concrete bed and surround

## Note:

- 1. Dimension X is the external diameter of the pipe.
- 2. The minimum and maximum width of trench applies on and below a line of 300mm above the crown of the pipe. Above the 300mm line the trench backfill material shall be as described in Clause 505.2 of MCDRW.
- The concrete bed or surround may extend to the sides of the trench or be of minimum width.
   Material to Clause 503.4 (iii) shall be used to fill any voids so formed.
- For Type Z trench the concrete cover may be formed to a radius batter or horizontal surface. Minimum cover of concrete shall be 150mm.